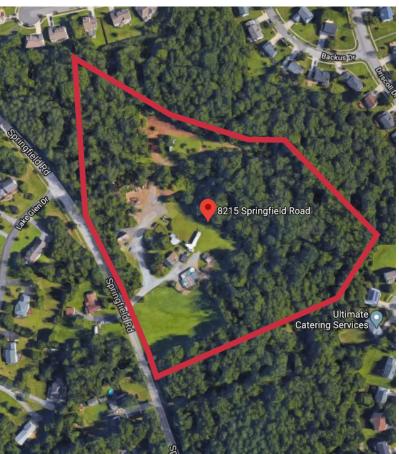

#### **Property Features**

- Approximately 12 acres
- Zoned R-R (Rural Residential)
- Owned by same family for over 40 years
- Water in Springfield Road
- Sewer in rear of property
- Zoning allows for 2 homes/acre
- Ideal for new homes or Church
- Close to area shopping and employment
- Sale Price: \$2,000,000