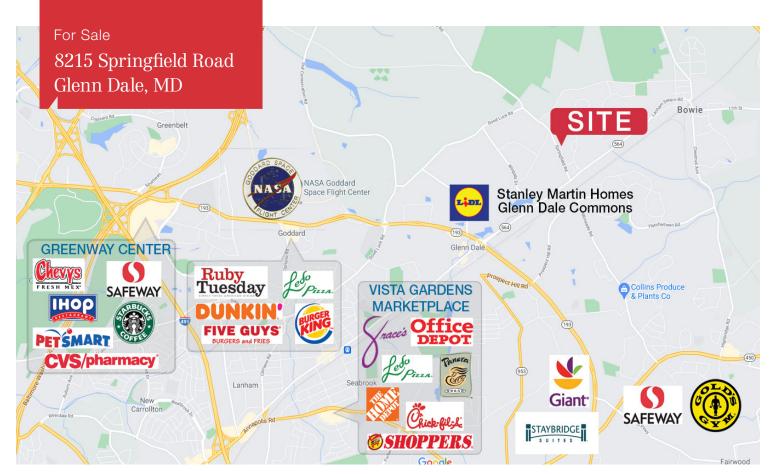

#### **Property Features**

- Approximately 12 acres
- Zoned R-R (Rural Residential)
- Owned by same family for over 40 years
- Water in Springfield Road
- Sewer in rear of property
- Zoning allows for 2 homes/acre
- Ideal for new homes or Church
- Close to area shopping and employment
- Sale Price: \$2,000,000