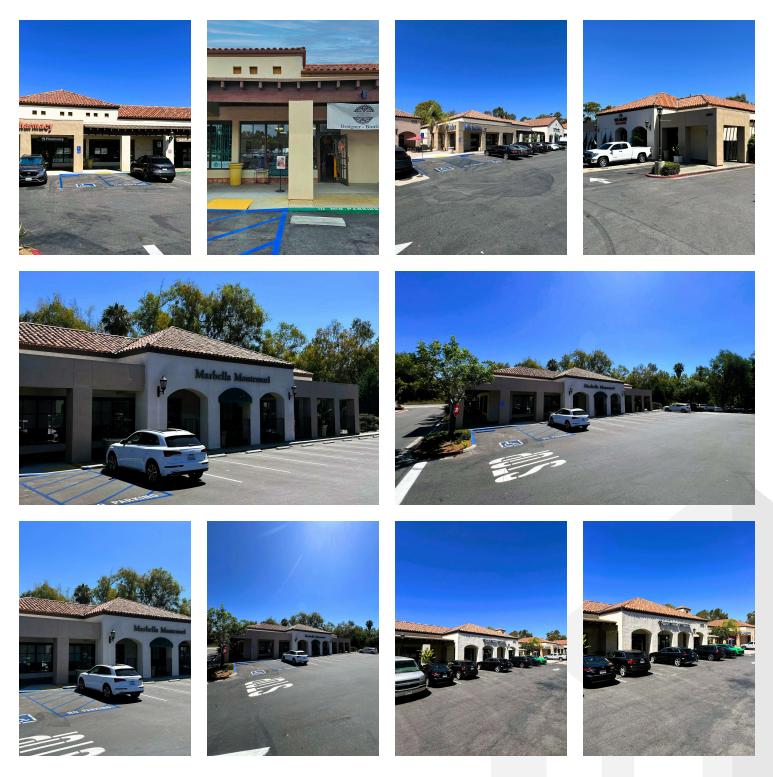

#### **PROPERTY OVERVIEW**

Spanning a generous 66,124 square feet, Marbella Plaza in San Juan Capistrano represents a premier retail destination, offering a promising opportunity for visionary entrepreneurs and established businesses alike. This expansive shopping center is not just a structure but a vibrant marketplace that resonates with the affluence and charm of Orange County.

Current tenants include Marbella Farmers Market, Anytime Fitness, The Olives Branch, California Rehabilitation & Sports Therapy, Harvard Dental Group, Toyota Sushi & Tapas, Marbella Montessori, and many more!

#### **AVAILABLE SPACES**

| SUITE    | TENANT    | SIZE (SF) | LEASE TYPE | LEASE RATE      | DESCRIPTION                                                                                       |
|----------|-----------|-----------|------------|-----------------|---------------------------------------------------------------------------------------------------|
| 31103 D1 | Available | 1,450 SF  | NNN        | \$3.50 SF/month | Currently built-out as Pharmacy. Landlord can deliver space as is or change to vanilla shell.     |
| 31103 D2 | Available | 999 SF    | NNN        | \$3.50 SF/month | This space is currently built out as a boutique shop.                                             |
| 31107 B2 | Available | 1,420 SF  | NNN        | \$3.50 SF/month | This space is currently built out as a boutique shop. Now available for lease and open for tours. |
| 31105 C4 | Available | 3,040 SF  | NNN        | \$3.50 SF/month | PLEASE DO NOT DISTURB EXISTING TENANTS.                                                           |