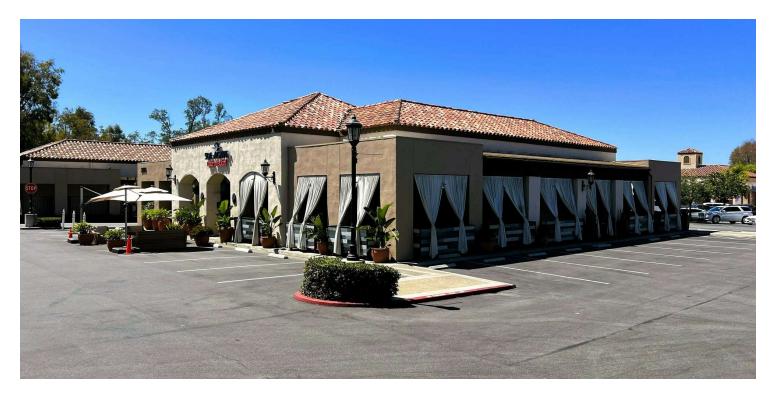

#### **PROPERTY OVERVIEW**

Spanning a generous 66,124 square feet, Marbella Plaza in San Juan Capistrano represents a premier retail destination, offering a promising opportunity for visionary entrepreneurs and established businesses alike. This expansive shopping center is not just a structure but a vibrant marketplace that resonates with the affluence and charm of Orange County.

Current tenants include Marbella Farmers Market, Anytime Fitness, The Olives Branch, California Rehabilitation & Sports Therapy, Harvard Dental Group, Toyota Sushi & Tapas, Marbella Montessori, and many more!

#### **PROPERTY HIGHLIGHTS**

- Modern Architecture and Design
- Diverse Tenant Mix
- High Traffic and Visibility
- Convenience and Accessibility

JASON KEYZ 888.539.9101 jason@keyzgroup.com CalDRE #01906778