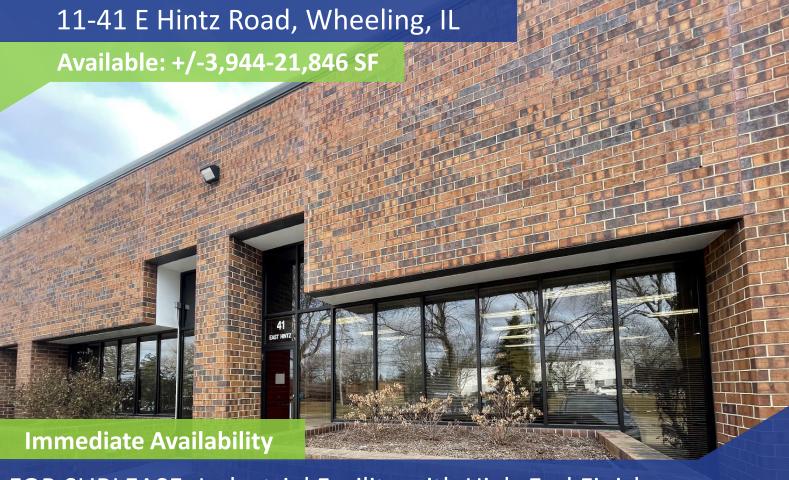

## FOR SUBLEASE: Industrial Facility with High-End Finishes

AVAILABLE: +/- 3,944 – 21,846 SF

- Unit 11: 3,944 SF - Unit 29: 12,892 SF - Unit 41: 5,010 SF

**OFFICE: Varies** 

CAR PARKING: Ample

LOADING: 1 Exterior Dock; 2 Drive-In Doors (10'x12')