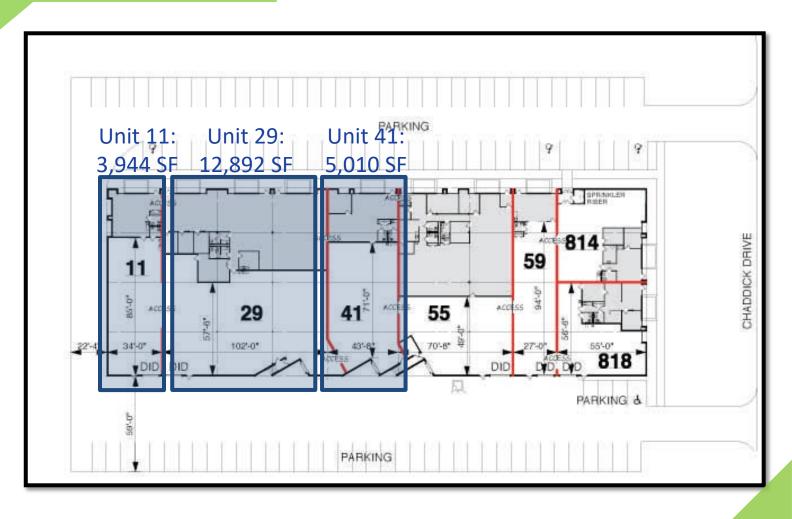

## FOR SUBLEASE: Industrial Facility with High-End Finishes

AVAILABLE: +/- 3,944 – 21,846 SF

- Unit 11: 3,944 SF - Unit 29: 12,892 SF - Unit 41: 5,010 SF

**OFFICE: Varies** 

CAR PARKING: Ample

LOADING: 1 Exterior Dock; 2 Drive-In Doors (10'x12')

## **Building Layout**