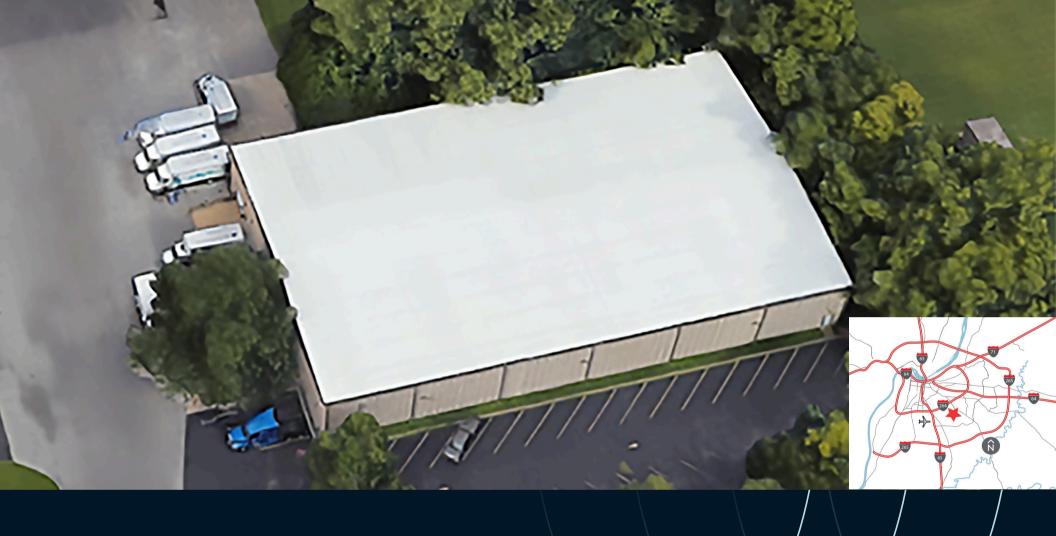

### Property specifications

4201 Champions Trace Lane, Louisville, KY 40218

#### Advantages and amenities

- Central location
- M-3 & M-1 zoning

#### **Driving distances**

- 1 mile to I-264
- 3 miles to I-65
- 4.5 miles to UPS Worldport
- 5.5 miles to I-64

#### **Building specifications**

- 24,000 SF
- 21' 24' clear height
- 25' x 60' column spacing
- 2 4' loading docks
- 2 drive-in doors
- 1 200-amp, 208 volts, 3 phase services
- 5-acre lot (shared)
- Wet sprinkler system
- 1992 construction