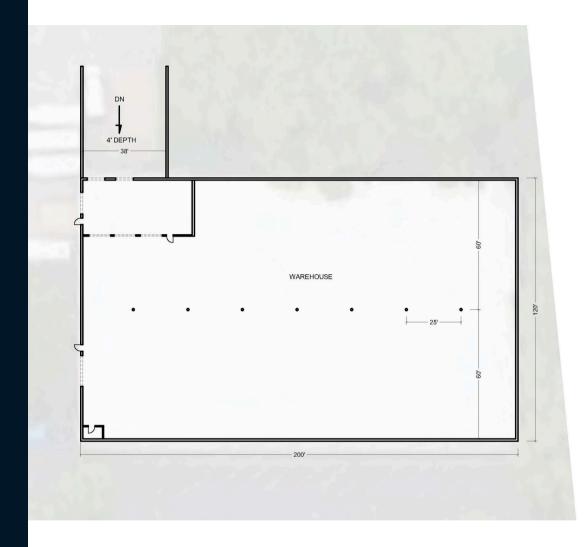

### Property specifications

4201 Champions Trace Lane, Louisville, KY 40218

#### **Building specifications**

- 24,000 SF
- 21' 24' clear height
- 25' x 60' column spacing
- 2 4' loading docks
- 2 drive-in doors
- 1 200-amp, 208 volts, 3 phase services
- 5-acre lot (shared)
- Wet sprinkler system
- 1992 construction