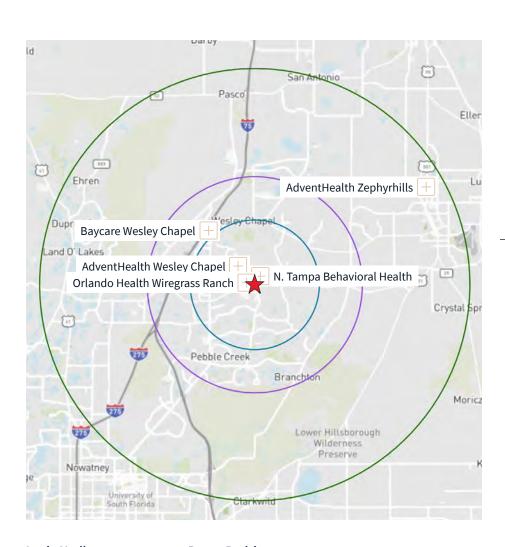

## Medical and demographic analysis

2894 Hueland Pond Blvd. Wesley Chapel, FL 33543

Hospitals within a 3, 5 and 10-mile radius

Orlando Health Wiregrass Ranch (announced) NEC SR 56 & Wiregrass Ranch Blvd.

Hospital, 300 beds Less than one mile

N. Tampa Behavioral Health 29910 State Road 56 Wesley Chapel, FL 33543 Psychiatric, 126 beds

1.8 miles

AdventHealth Wesley Chapel 2600 Bruce B. Downs Blvd. Wesley Chapel, FL 33544 STAC, 169 beds 3.0 miles

BayCare Wesley Chapel (opens 03/2023) 4501 Bruce B. Downs Blvd. Wesley Chapel, FL 33544 STAC. 86 beds 4.8 miles

AdventHealth Zephyrhills 7050 Gall Blvd. Zephyrhills, FL 33541 STAC, 149 beds 13.2 miles