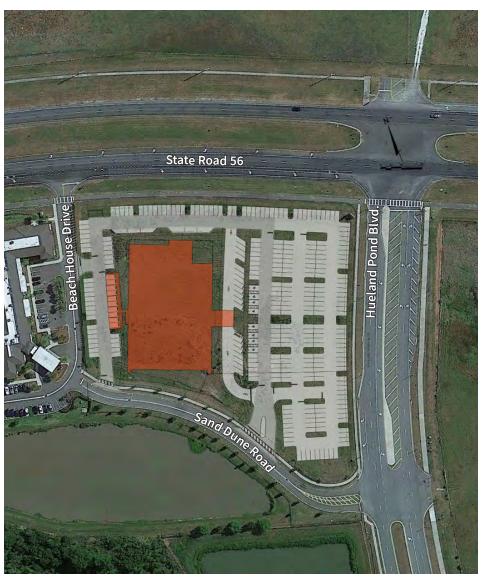

Onicx Group, a full-service real estate owner and developer of commerical real estate in Florida.



# Interior renderings\*

2894 Hueland Pond Blvd. Wesley Chapel, FL 33543





# Interior renderings\*

2894 Hueland Pond Blvd. Wesley Chapel, FL 33543

\*subject to change











# Level 2 floorplan\*

2894 Hueland Pond Blvd. Wesley Chapel, FL 33543

\*subject to change

#### Space 1:

- 12,500 SF
- Shell space
- Double doors for main entrance
- Includes two terraces on the Northwest and Southwest corners



#### Space 2:

- 3,000 SF
- Shell space
- Entry directly across from elevator lobby

**Lucia Hedke** +1 202 294 5359

Lucia.Hedke@jll.com

**Bryan Rodriguez** 

+1 813 387 1307

Bryan.Rodriguez@jll.com



## Location and site plan

2894 Hueland Pond Blvd. Wesley Chapel, FL 33543





### **Lucia Hedke** +1 202 294 5359 Lucia.Hedke@jll.com

Bryan Rodriguez +1 813 387 1307 Bryan.Rodriguez@jll.com



# Medical and demographic analysis

2894 Hueland Pond Blvd. Wesley Chapel, FL 33543



Demographic and Medical data by 10-minute and 20-minute drive times



| Demographics                          | 10 minute<br>drive time | 20 minute<br>drive time |
|---------------------------------------|-------------------------|-------------------------|
| Total population                      | 48,328                  | 303,841                 |
| Total households                      | 17,130                  | 116,384                 |
| 2022-2027 population annual growth ra | 1.41%                   | 1.00%                   |
| Average household Income              | \$122,203