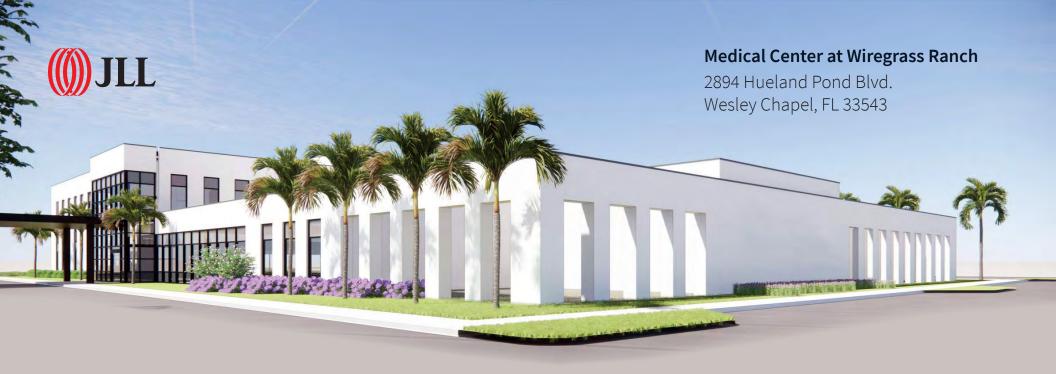

### **Building details**

- 60,000 SF, two-story Class A medical office building
- 5.00/1,000 SF parking ratio
- Currently under construction, ground breaking occured Q1 2023
- Anticipated delivery by Q2 2024
- Anchored by Florida Cancer Specialists
  & Research Institute, the largest independent medical oncology/hematology practice in the US
- Less than one mile from Orlando Health's new Wiregrass Ranch facility