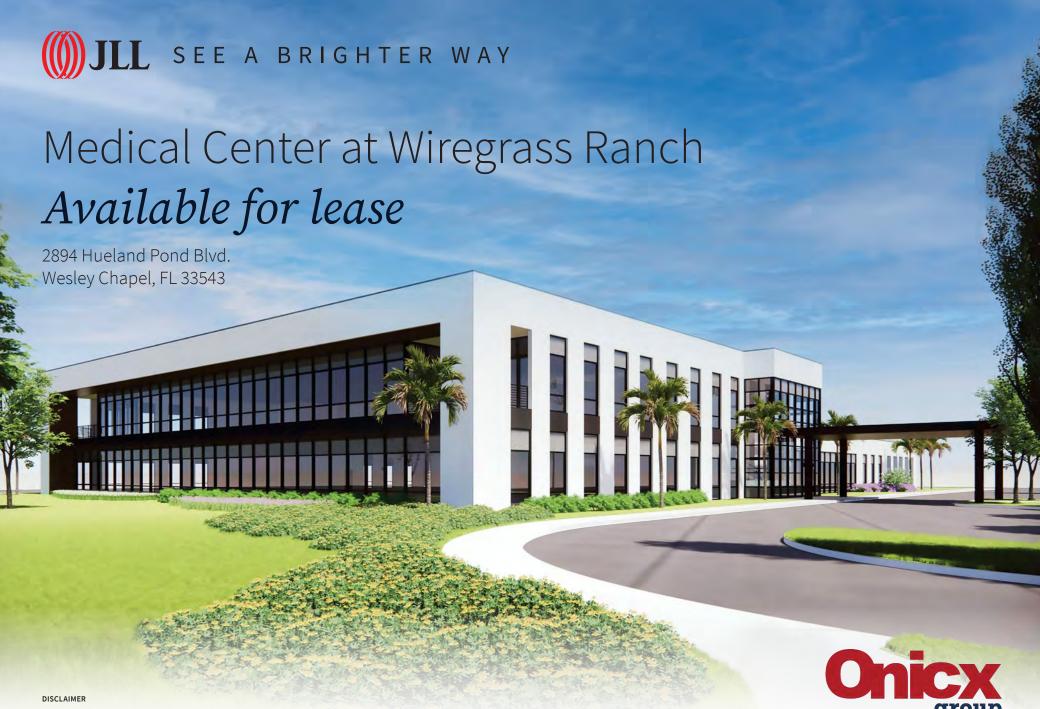

# Presenting the opportunity to pre-lease Class A medical office space in Wesley Chapel

### **Availability details**

- 3,000 to 12,500 SF available for lease
- Located on second floor
- Space offered in shell condition with ample tenant improvement allowance, providing flexible improvement options for medicalrelated users
- Asking rate: \$32.00/SF NNN \$11.29/SF CAM

### **Building details**

- 60,000 SF, two-story Class A medical office building
- 5.00/1,000 SF parking ratio
- Currently under construction, ground breaking occured Q1 2023
- Anticipated delivery by Q2 2024
- Anchored by Florida Cancer Specialists
  & Research Institute, the largest independent medical oncology/hematology practice in the US
- Less than one mile from Orlando Health's new Wiregrass Ranch facility