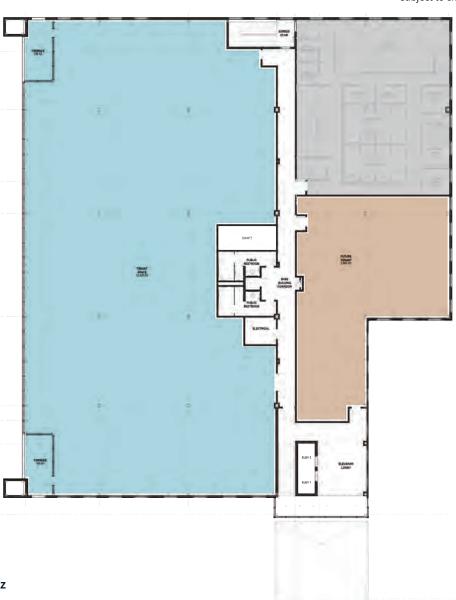

# Level 2 floorplan\*

2894 Hueland Pond Blvd. Wesley Chapel, FL 33543

\*subject to change

#### Space 1:

- 12,500 SF
- Shell space
- Double doors for main entrance
- Includes two terraces on the Northwest and Southwest corners

#### Space 2:

- 3,000 SF
- Shell space
- Entry directly across from elevator lobby

**Lucia Hedke** +1 202 294 5359

Lucia.Hedke@jll.com

**Bryan Rodriguez** 

+1 813 387 1307

Bryan.Rodriguez@jll.com