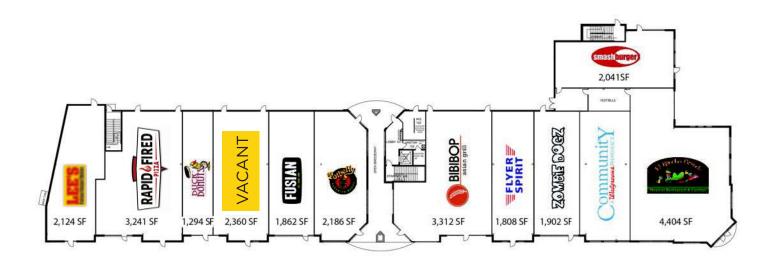

17. Chipotle18. United Dairy Farmers

University Place 1200 Brown Street

Dayton, Ohio 45409

**Floor Plan** 