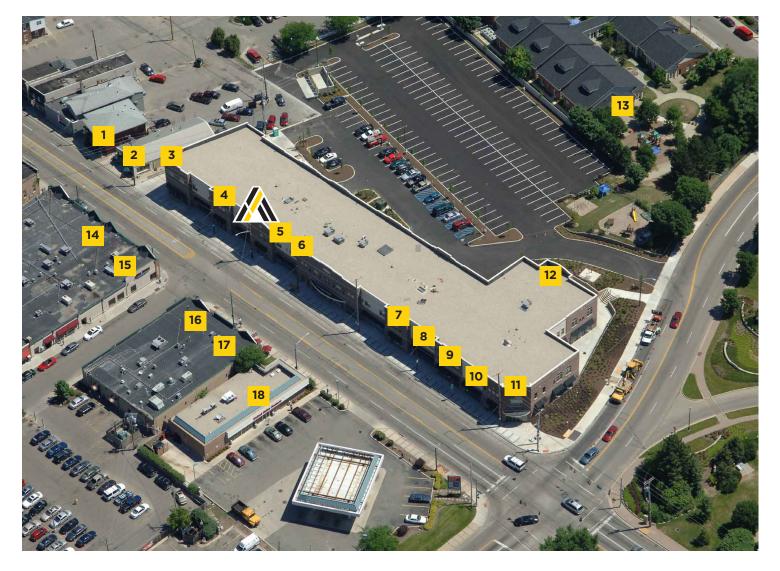

### **Aerial and Location Map**

- 1. Square One Salon & Spa
- 2. Starbucks
- 3. Lee's
- 4. Duck Donuts
- 5. Fusian
- 6. Potbelly Sandwich Shop
- 7. Bibibop Asian Grill
- 8. Flyer Spirit

- 9. Zombie Dogz
- 10. Walgreens Pharmacy
- 11. El Rancho Grande
- 12. Smash Burger
- 13. Bombeck Family Learning Center
- 14. Jimmy John's
- 15. Penn Station
- 16. Panera Bread

17. Chipotle18. United Dairy Farmers

University Place 1200 Brown Street

Dayton, Ohio 45409

**Floor Plan** 