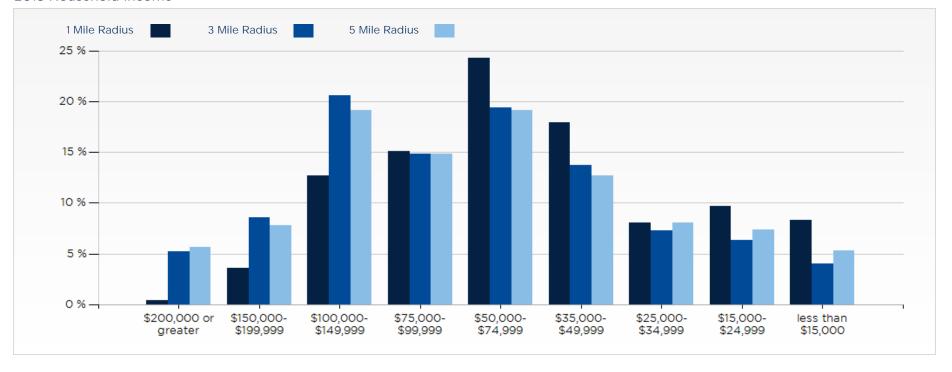

| 2018 HOUSEHOLD INCOME | 1 MILE   | 3 MILE   | 5 MILE   |
|-----------------------|----------|----------|----------|
| less than \$15,000    | 164      | 1,008    | 3,051    |
| \$15,000-\$24,999     | 190      | 1,573    | 4,256    |
| \$25,000-\$34,999     | 158      | 1,805    | 4,679    |
| \$35,000-\$49,999     | 352      | 3,402    | 7,333    |
| \$50,000-\$74,999     | 477      | 4,803    | 11,047   |
| \$75,000-\$99,999     | 297      | 3,682    | 8,592    |
| \$100,000-\$149,999   | 250      | 5,115    | 11,049   |
| \$150,000-\$199,999   | 70       | 2,129    | 4,526    |
| \$200,000 or greater  | 8        | 1,309    | 3,269    |
| Median HH Income      | \$54,256 | \$73,685 | \$70,467 |
| Average HH Income     | \$63,920 | \$91,532 | \$89,994 |
|                       |          |          |          |

#### 2018 Household Income