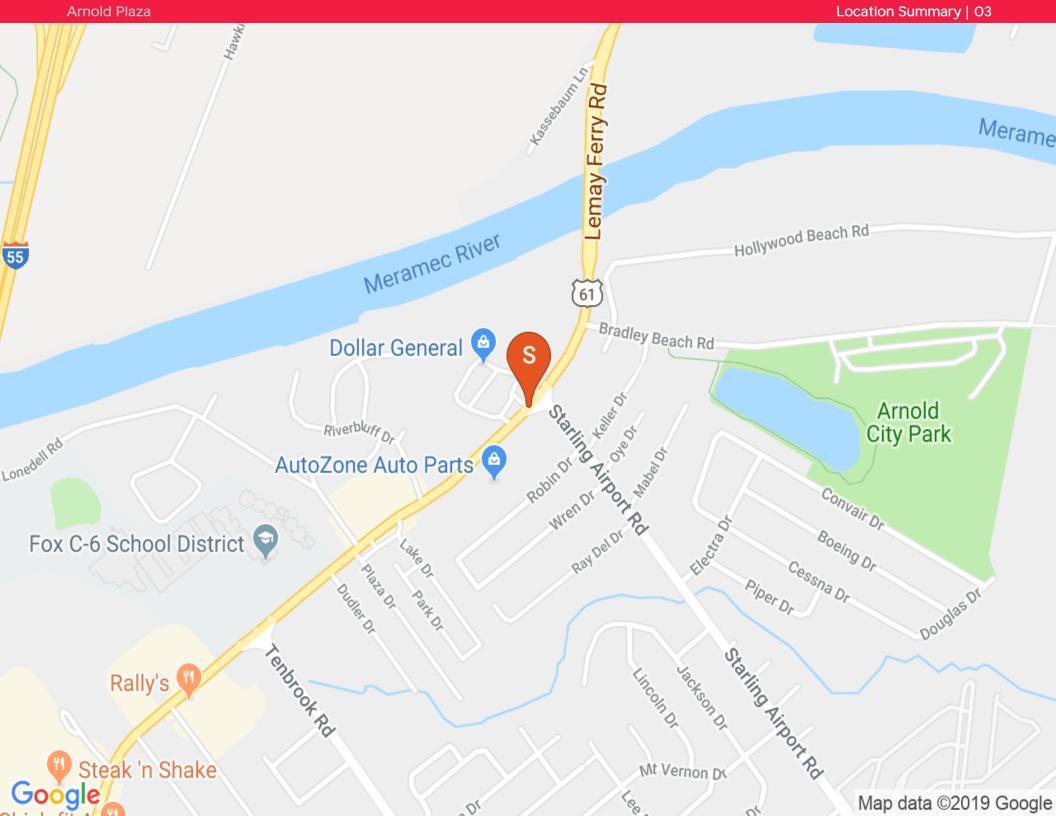

Arnold Plaza Building Summary | 02

# **HIGHLIGHTS**

| Suite | Square Feet | Lease Type |
|-------|-------------|------------|
| 519   | 4,210       | NNN        |
| 531   | 2,000       | NNN        |
| 537   | 2,000       | NNN        |





| 1 MILE | 3 MILE | 5 MILE  |
|--------|--------|---------|
| 4,745  | 62,781 | 144,938 |



# AVERAGE HOUSEHOLD INCOME

| 1 MILE   | 3 MILE   | 5 MILE   |  |
|----------|----------|----------|--|
| \$63,920 | \$91,532 | \$89,994 |  |



# NUMBER OF HOUSEHOLDS

| 1 MILE | 3 MILE | 5 MILE |
|--------|--------|--------|
| 1,967  | 24,825 | 57,802 |



Arnold Plaza Demographics | 04

| POPULATION                         | 1 MILE | 3 MILE | 5 MILE  |
|------------------------------------|--------|--------|---------|
| 2000 Population                    | 4,908  | 59,703 | 137,771 |
| 2010 Population                    | 4,872  | 61,251 | 142,499 |
| 2018 Population                    | 4,745  | 62,781 | 144,938 |
| 2023 Population                    | 4,746  | 63,808 | 146,802 |
| 2018 African American              | 32     | 879    | 2,160   |
| 2018 American Indian               | 12     | 97     | 245     |
| 2018 Asian                         | 52     | 1,252  | 2,848   |
| 2018 Hispanic                      | 131    | 1,423  | 3,566   |
| 2018 White                         | 4,541  | 59,212 | 136,338 |
| 2018 Other Race