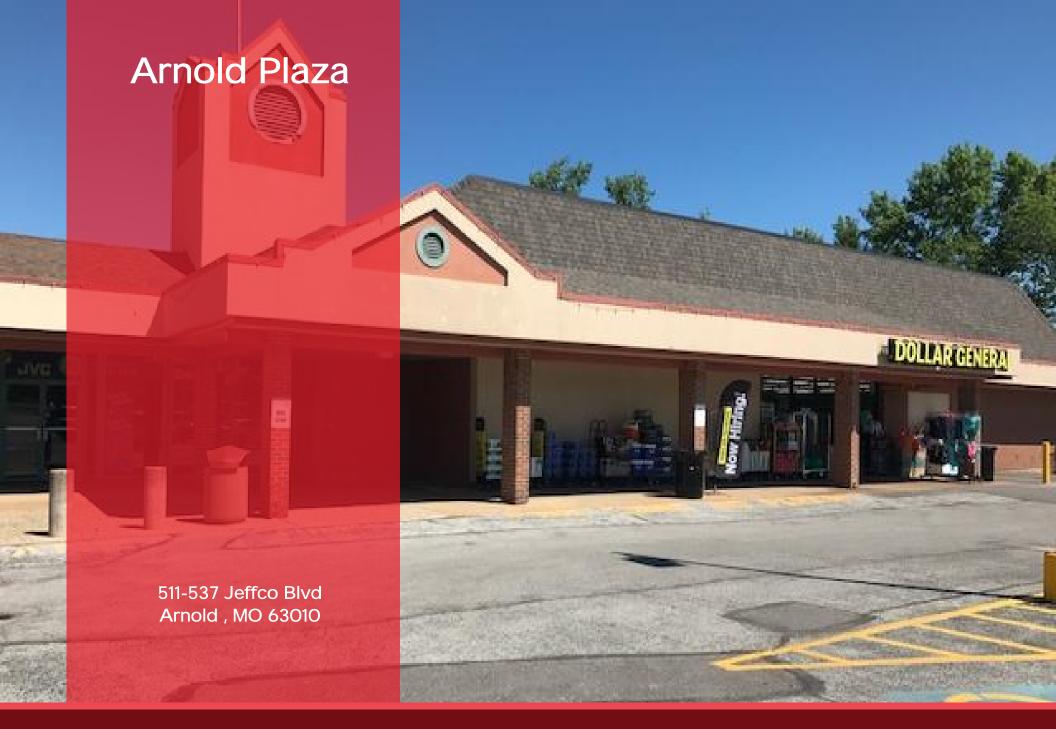

Arnold Plaza Building Summary | 02

# **HIGHLIGHTS**

| Suite | Square Feet | Lease Type |
|-------|-------------|------------|
| 519   | 4,210       | NNN        |
| 531   | 2,000       | NNN        |
| 537   | 2,000       | NNN        |