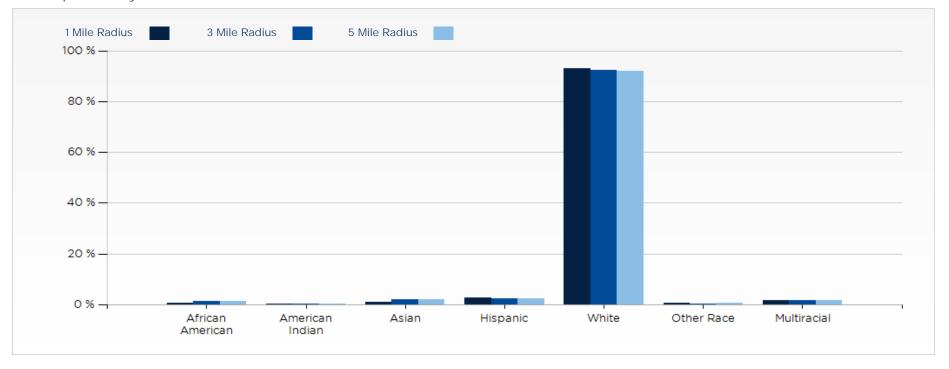

# NUMBER OF HOUSEHOLDS

| 1 MILE | 3 MILE | 5 MILE |
|--------|--------|--------|
| 1,967  | 24,825 | 57,802 |

Arnold Plaza Demographics | 04

| POPULATION                         | 1 MILE | 3 MILE | 5 MILE  |
|------------------------------------|--------|--------|---------|
| 2000 Population                    | 4,908  | 59,703 | 137,771 |
| 2010 Population                    | 4,872  | 61,251 | 142,499 |
| 2018 Population                    | 4,745  | 62,781 | 144,938 |
| 2023 Population                    | 4,746  | 63,808 | 146,802 |
| 2018 African American              | 32     | 879    | 2,160   |
| 2018 American Indian               | 12     | 97     | 245     |
| 2018 Asian                         | 52     | 1,252  | 2,848   |
| 2018 Hispanic                      | 131    | 1,423  | 3,566   |
| 2018 White                         | 4,541  | 59,212 | 136,338 |
| 2018 Other Race                    | 27     | 313    | 869     |
| 2018 Multiracial                   | 81     | 1,012  | 2,445   |
| 2018-2023: Population: Growth Rate | 0.00 % | 1.65 % | 1.30 %  |

# 2018 Population by Race

Arnold Plaza Demographic Charts | 06

2018 Household Occupancy - 1 Mile Radius