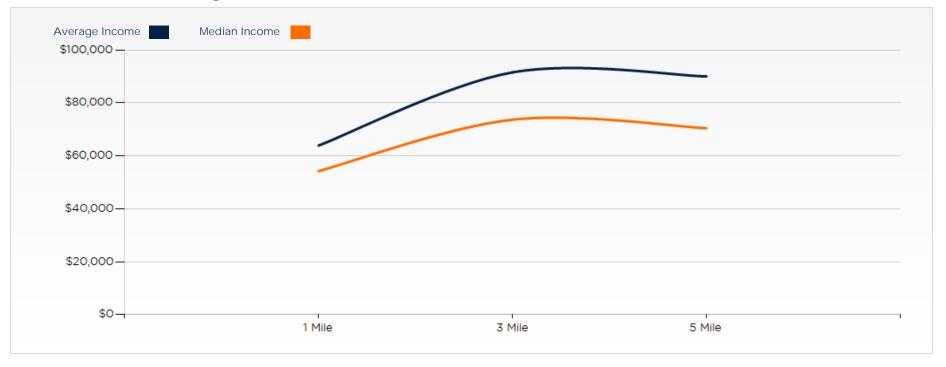

| 2018 HOUSEHOLD INCOME | 1 MILE   | 3 MILE   | 5 MILE   |
|-----------------------|----------|----------|----------|
| less than \$15,000    | 164      | 1,008    | 3,051    |
| \$15,000-\$24,999     | 190      | 1,573    | 4,256    |
| \$25,000-\$34,999     | 158      | 1,805    | 4,679    |
| \$35,000-\$49,999     | 352      | 3,402    | 7,333    |
| \$50,000-\$74,999     | 477      | 4,803    | 11,047   |
| \$75,000-\$99,999     | 297      | 3,682    | 8,592    |
| \$100,000-\$149,999   | 250      | 5,115    | 11,049   |
| \$150,000-\$199,999   | 70       | 2,129    | 4,526    |
| \$200,000 or greater  | 8        | 1,309    | 3,269    |
| Median HH Income      | \$54,256 | \$73,685 | \$70,467 |
| Average HH Income     | \$63,920 | \$91,532 | \$89,994 |
|                       |          |          |          |

# 2018 Household Income Average and Median