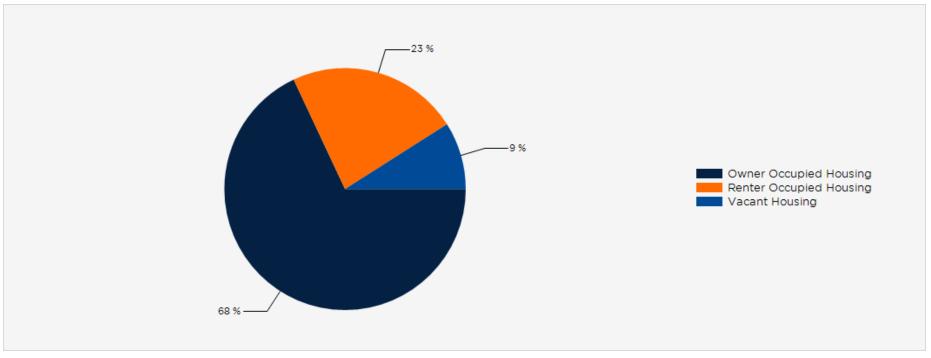

| HOUSEHOLDS                         | 1 MILE | 3 MILE | 5 MILE |
|------------------------------------|--------|--------|--------|
| 2000 Total Housing                 | 2,097  | 23,151 | 54,624 |
| 2010 Total Households              | 2,014  | 24,268 | 57,011 |
| 2018 Total Households              | 1,967  | 24,825 | 57,802 |
| 2023 Total Households              | 1,967  | 25,188 | 58,426 |
| 2018 Average Household Size        | 2.41   | 2.51   | 2.49   |
| 2000 Owner Occupied Housing        | 1,648  | 17,519 | 41,538 |
| 2000 Renter Occupied Housing       | 330    | 4,846  | 11,264 |
| 2018 Owner Occupied Housing        | 1,469  | 18,273 | 43,045 |
| 2018 Renter Occupied Housing       | 498    | 6,552  | 14,756 |
| 2018 Vacant Housing                | 204    | 1,152  | 3,081  |
| 2018 Total Housing                 | 2,171  | 25,977 | 60,883 |
| 2023 Owner Occupied Housing        | 1,481  | 18,542 | 43,522 |
| 2023 Renter Occupied Housing       | 487    | 6,646  | 14,904 |
| 2023 Vacant Housing                | 230    | 1,193  | 3,227  |
| 2023 Total Housing                 | 2,197  | 26,381 | 61,653 |
| 2018-2023: Households: Growth Rate | 0.00 % | 1.45 % | 1.05 % |

# 2018 Population by Race

Arnold Plaza Demographic Charts | 06

2018 Household Occupancy - 1 Mile Radius