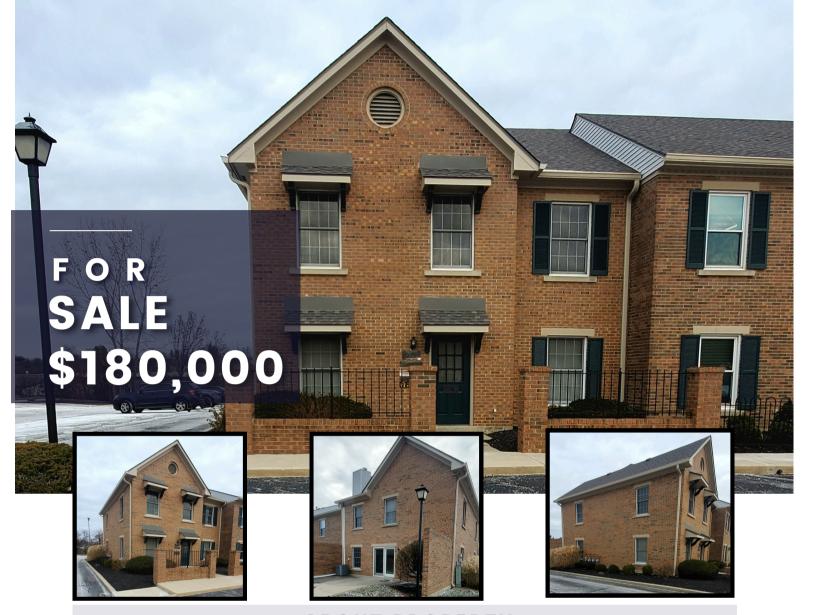

## **ABOUT PROPERTY**

267 Regency Ridge Dr, Dayton, OH

Discover the perfect blend of functionality and convenience in this end-unit, townhouse-style commercial condo. Featuring dedicated parking right at the front door and a detached two-car storage/garage, this property is designed for efficiency and ease. Step into the inviting common waiting area, leading to two private offices on the main floor. Upstairs, three versatile rooms currently serve as individual offices, offering flexibility for a variety of professional uses.