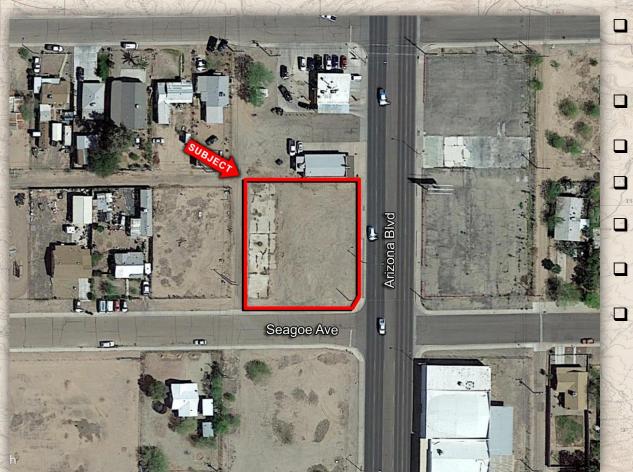

#### COOLIDGE, ARIZONA

Location: NWC Arizona Blvd & Seagoe Ave Coolidge, AZ Zoning: C-3 (Commercial) Endless Uses Size: +/- 19,497 S.F. (150'x130') Utilities: To Site Terms: Submit Price: \$100,000 (\$5.13/S.F.) Comments: All utilities to Site. All offsites complete. Two curb cuts on Arizona Blvd.