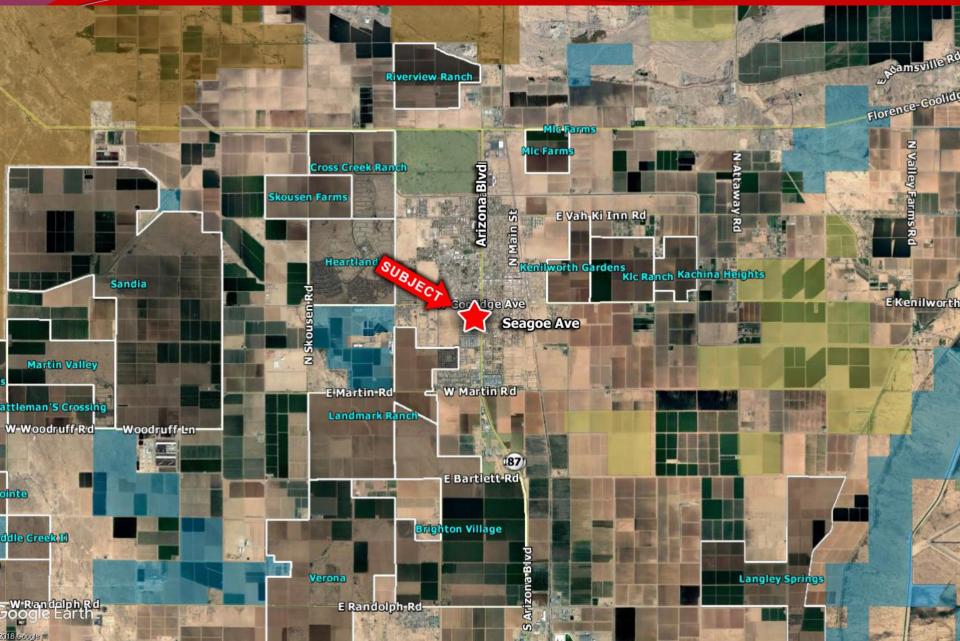

#### COOLIDGE, ARIZONA

Location: NWC Arizona Blvd & Seagoe Ave Coolidge, AZ Zoning: C-3 (Commercial) Endless Uses Size: +/- 19,497 S.F. (150'x130') Utilities: To Site Terms: Submit Price: \$100,000 (\$5.13/S.F.) Comments: All utilities to Site. All offsites complete. Two curb cuts on Arizona Blvd.