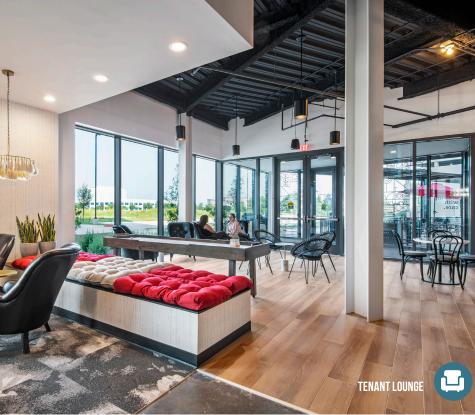

- **248,661 RSF BUILDING TOTAL**
- **BUILT IN 2021**
- MODERN LOBBY
- TENANT CAFÉ AND BAR
- FULLY EQUIPPED FITNESS CENTER WITH PELOTON STATIONS & LOCKER ROOM
- TENANT LOUNGE & BILLIARDS DEN
- OUTDOOR PATIO