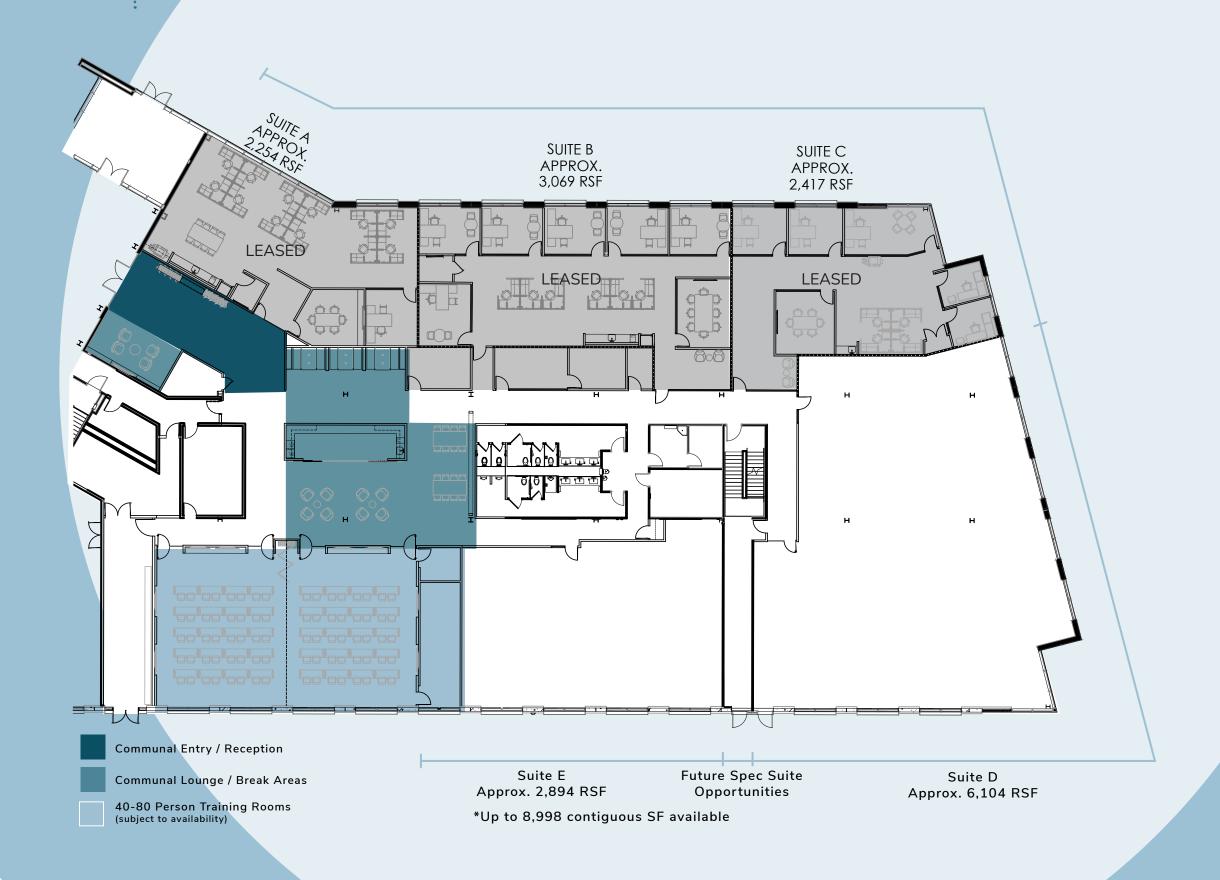

## SUBLEASE HIGHLIGHTS

Up to 111,940 square feet of contiguous sublease space available with potential signage opportunities.

**2,894 SF & 6,104 SF**FIRST FLOOR SPEC SUITE OPPORTUNITIES

\*Up to 8,998 SF Contiguous

## FLOORPLAN

2,894 SF - 6,104 SF
FIRST FLOOR
SPEC SUITE OPPORTUNITIES

FLOORPLAN

**51,471 SF** SECOND FLOOR