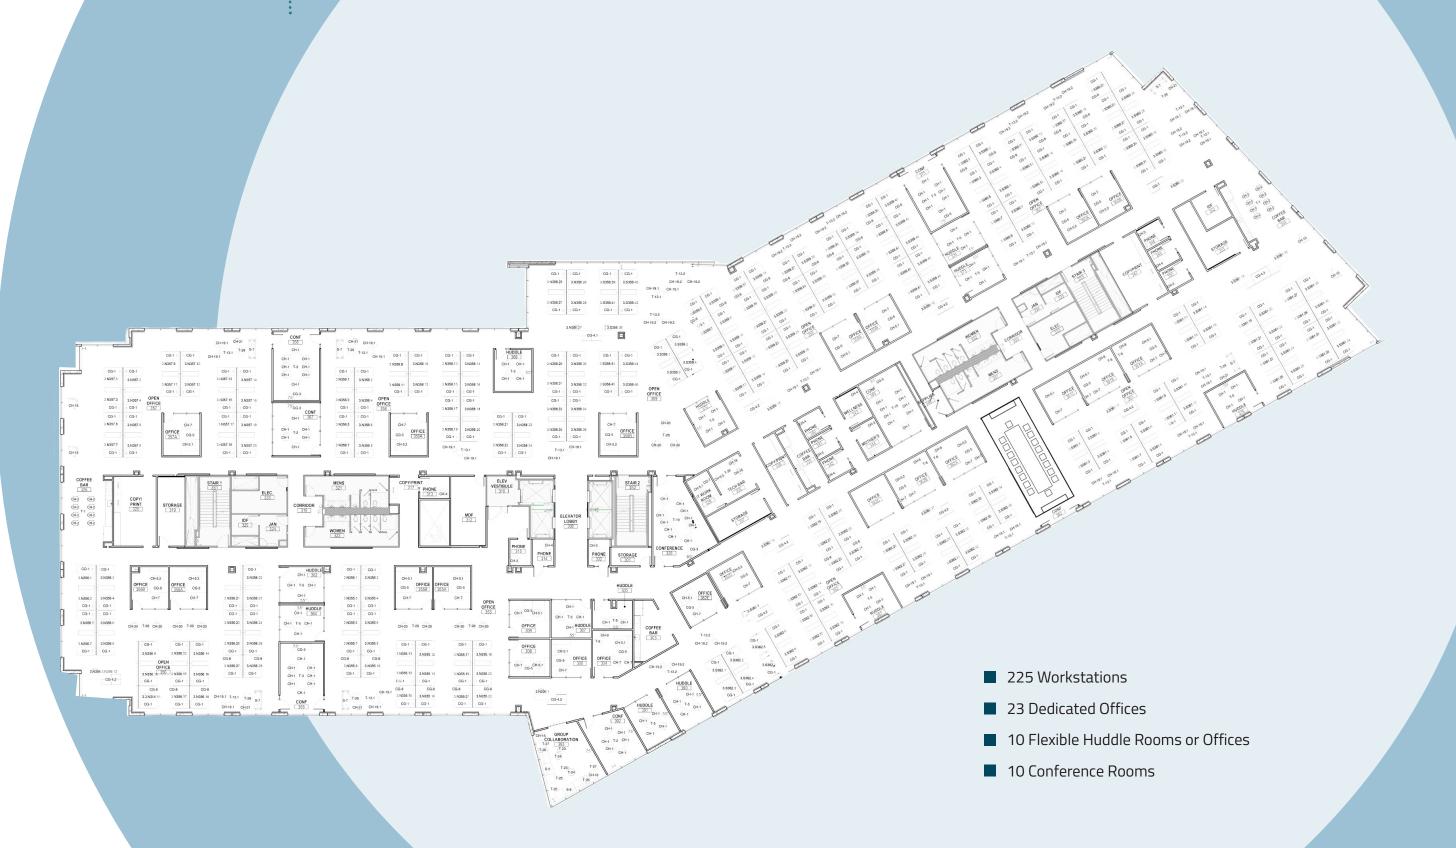

**51,471 SF**SECOND FLOOR
\*Divisible by 25,000 SF

**51,471 SF**THIRD FLOOR
\*Divisible by 20,000 SF

\$33.00 NNN QUOTED RATE

FULL T.I. ALLOWANCE AVAILABLE

**AVAILABLE IMMEDIATELY**TERM THROUGH FEB 2034

## FLOORPLAN

**51,471 SF**THIRD FLOOR

Convenient access to major roads such as the Dallas North and Sam Rayburn Tollways, and to entertainment destinations such as The Shops at Legacy, Legacy West and Stonebriar Centre.