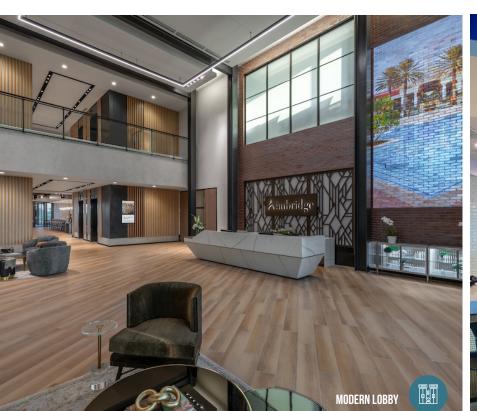

## PROPERTY HIGHLIGHTS

Located in Plano's Legacy Business Park, 5301 Headquarters offers a modern office environment utilizing state-of-the-art technology, timeless design features and collaborative gathering spaces.

- **248,661 RSF BUILDING TOTAL**
- **BUILT IN 2021**
- MODERN LOBBY
- TENANT CAFÉ AND BAR
- FULLY EQUIPPED FITNESS CENTER WITH PELOTON STATIONS & LOCKER ROOM
- TENANT LOUNGE & BILLIARDS DEN
- OUTDOOR PATIO