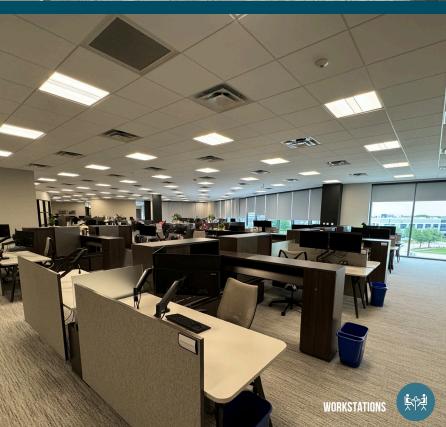

## PROPERTY HIGHLIGHTS

Located in Plano's Legacy Business Park, 5301 Headquarters offers a modern office environment utilizing state-of-the-art technology, timeless design features and collaborative gathering spaces.

- **248,661 RSF BUILDING TOTAL**
- **BUILT IN 2021**
- MODERN LOBBY
- TENANT CAFÉ AND BAR
- FULLY EQUIPPED FITNESS CENTER WITH PELOTON STATIONS & LOCKER ROOM
- TENANT LOUNGE & BILLIARDS DEN
- OUTDOOR PATIO