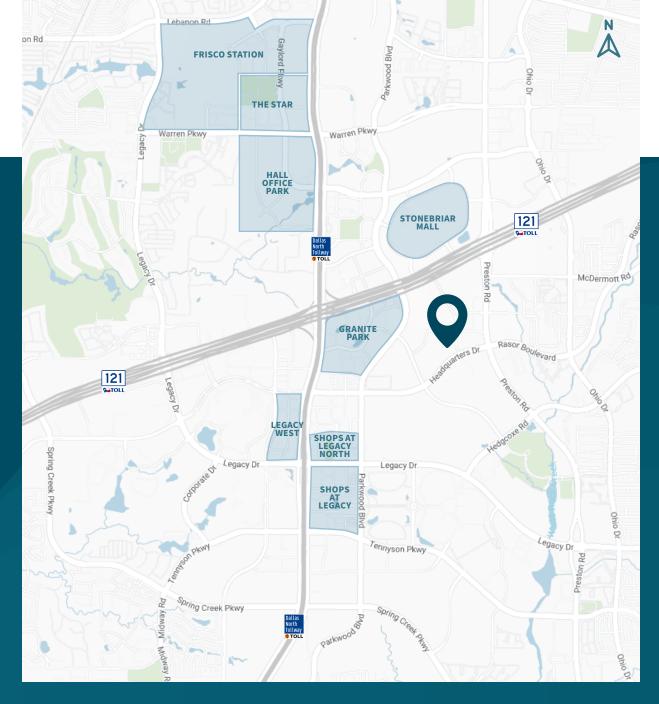

## FLOORPLAN

**51,471 SF**THIRD FLOOR

Convenient access to major roads such as the Dallas North and Sam Rayburn Tollways, and to entertainment destinations such as The Shops at Legacy, Legacy West and Stonebriar Centre.