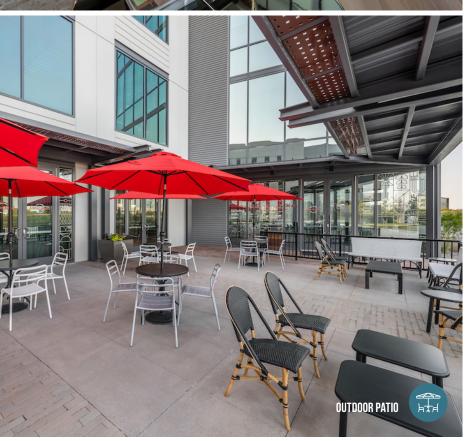

- **248,661 RSF BUILDING TOTAL**
- **BUILT IN 2021**
- MODERN LOBBY
- TENANT CAFÉ AND BAR
- FULLY EQUIPPED FITNESS CENTER WITH PELOTON STATIONS & LOCKER ROOM
- TENANT LOUNGE & BILLIARDS DEN
- OUTDOOR PATIO