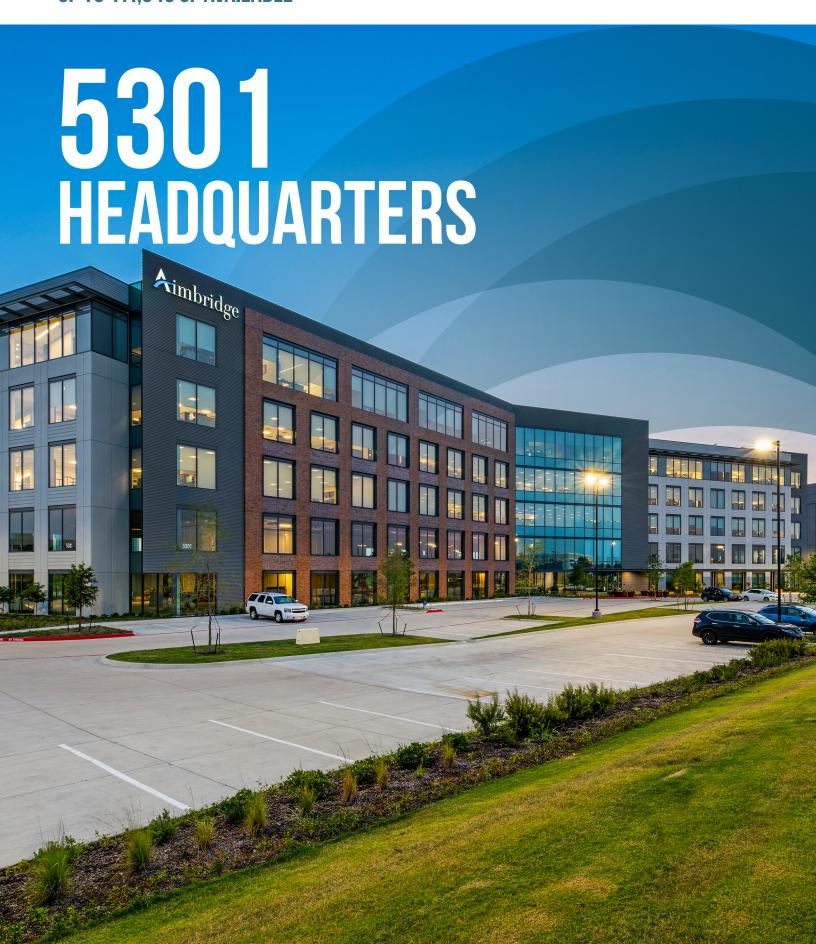

## PROPERTY HIGHLIGHTS

Located in Plano's Legacy Business Park, 5301 Headquarters offers a modern office environment utilizing state-of-the-art technology, timeless design features and collaborative gathering spaces.

- **248,661 RSF BUILDING TOTAL**
- **BUILT IN 2021**
- MODERN LOBBY
- TENANT CAFÉ AND BAR
- FULLY EQUIPPED FITNESS CENTER WITH PELOTON STATIONS & LOCKER ROOM
- TENANT LOUNGE & BILLIARDS DEN
- OUTDOOR PATIO