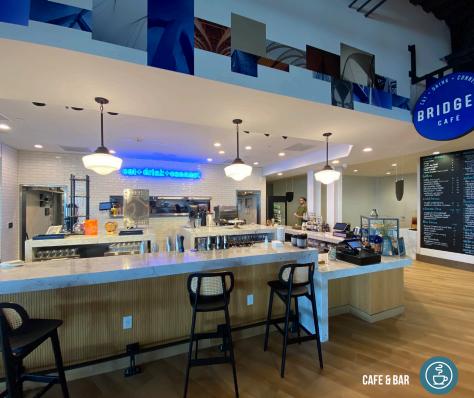

- **248,661 RSF BUILDING TOTAL**
- **BUILT IN 2021**
- MODERN LOBBY
- TENANT CAFÉ AND BAR
- FULLY EQUIPPED FITNESS CENTER WITH PELOTON STATIONS & LOCKER ROOM
- TENANT LOUNGE & BILLIARDS DEN
- OUTDOOR PATIO