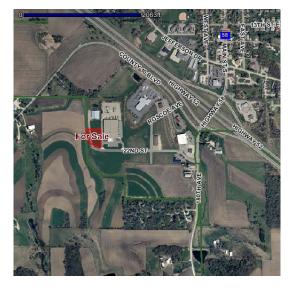

AND.THE.FUTURE

Highway 52 Southwest Business Park Lot 2

Available Acres: 1.5

## Address:

550 22nd Street Zumbrota, MN 55992 (Goodhue)

## Property and Area Description:

1.5 acre parcel zoned for light-industrial development. City owned site with business incentives for the right project. Market rate sale price negotiable.

## Site Details:

Available Acres: 1.5 Topography: Flat

Zoning: Industrial-Light

Adjacent Avail. Acres: 5

Setting: Mixed-Use Business Park

Within City Limits: Yes