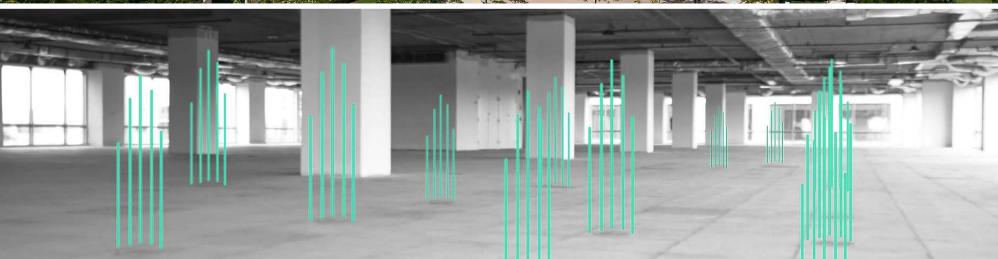

## RAISED FLOOR HVAC SYSTEM

WOODFIELD PRESERVE HAS AN 11" RAISED FLOORING SYSTEM THROUGHOUT. BENEFITS TO THIS SYSTEM INCLUDE:

HEALTH BENEFITS

- IMPROVED INDOOR AIR QUALITY COMPARED TO OVERHEAD AIR DISTRIBUTION SYSTEMS
- HVAC DELIVERED UNDERFLOOR TO DESIRED LOCATIONS
- IN-FLOOR "SWIRL" DIFFUSERS ALLOW INDIVIDUAL EMPLOYEES TO CONTROL THE TEMPERATURE OF THEIR PERSONAL SPACE
- 100% AIRFLOW EFFICIENCY

ADDITIONAL BENEFITS

- UNDERFLOOR PLENUM USED FOR CABLE MANAGEMENT (ELECTRICAL/DATA/TELEPHONE)
- MAXIMUM PLANNING FLEXIBILITY AND REDUCED EMPLOYEE/FF&E RECONFIGURATION COSTS
- FASTER COST-EFFECTIVE CONSTRUCTION