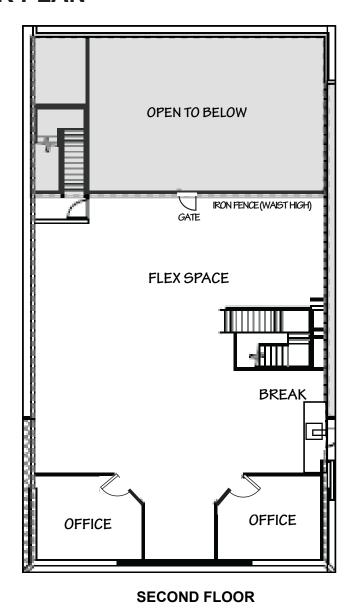

### SECOND FLOOR:

- Large open flex spaceTwo (2) offices
- Break área

### **CURRENT FLOOR PLAN**

## **OPTION FOR FLOOR PLAN**