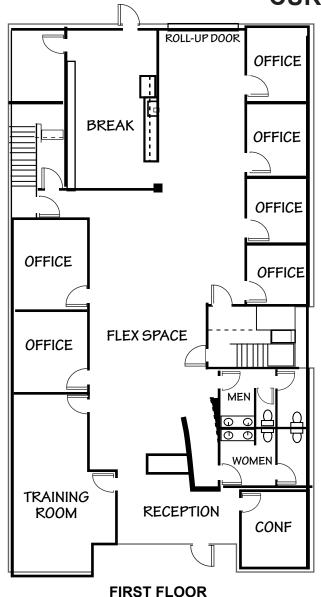

### **FIRST FLOOR:**

- Reception
- Conference room
- Large training room
- · Six (6) offices
- Open flex space
- Kitchen/break room
- Two (2) restrooms, each with 2 stalls
- 100% HVAC warehouse
- Fiber available

### **CURRENT FLOOR PLAN**

#### **NOT TO SCALE**

All information furnished regarding property for sale, rental or financing is from sources deemed reliable, but no warranty or representation is made to the accuracy thereof and same is submitted to errors, omissions, change of price, rental or other conditions, prior to sale, lease or financing or withdrawal without notice. No liability of any kind is to be imposed on the broker herein. has been secured from sources deemed reliable, however, we make no warranties as to its accuracy.