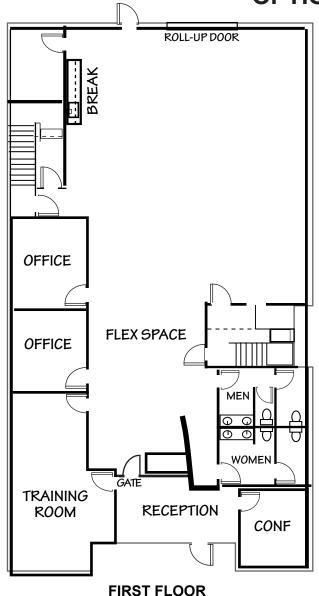

### **FIRST FLOOR:**

- Reception
- Conference room
- Large training room
- · Six (6) offices
- Open flex space
- Kitchen/break room
- Two (2) restrooms, each with 2 stalls
- 100% HVAC warehouse
- Fiber available

## **OPTION FOR FLOOR PLAN**

#### **NOT TO SCALE**

All information furnished regarding property for sale, rental or financing is from sources deemed reliable, but no warranty or representation is made to the accuracy thereof and same is submitted to errors, omissions, change of price, rental or other conditions, prior to sale, lease or financing or withdrawal without notice. No liability of any kind is to be imposed on the broker herein. has been secured from sources deemed reliable, however, we make no warranties as to its accuracy.