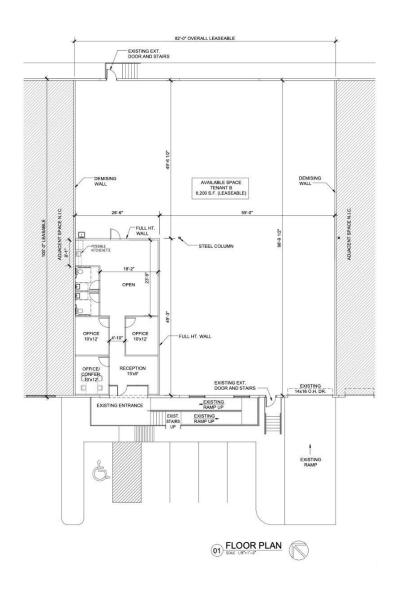

# 8,200 SF

## Industrial Space For Lease





### 13045 Bay Commerce Dr Houston, TX 77034



### **DETAILS**

- 8,200 SF In-line Suite
- Built-to-suit interior
- Loading dock and ramp access
- Clear span interior (no columns)
- Clear height: 24'0"
- ESFR sprinkler system
- 277/480 3-phase power
- Located in Gulfpoint Business Park
- Space Planning at no cost
- Quick access to I-45 & Beltway 8
- Estimated completion Q3 2025

## Industrial Space For Lease



# **Gulfpoint Front Load**

## Permitted Floor Plan



### **Contacts:**

### **Ross Wycoff**

ross@wycoffdevelopment.com Ph 281.455.4898

### Arianna Aguilar

arianna@wycoffdevelopment.com

Ph. 281.786.8262

Industrial Space For Lease



# **Gulfpoint Front Load**

## Building Site Plan



### **Contacts:**

### **Ross Wycoff**

ross@wycoffdevelopment.com

Ph 281.455.4898

### Arianna Aguilar

arianna@wycoffdevelopment.com

Ph. 281.786.8262

# 8,200 SF

Industrial Space For Lease



# **Gulfpoint Front Load**

## Business Park Site Plan



#### **Contacts:**

### **Ross Wycoff**

ross@wycoffdevelopment.com Ph 281.455.4898

### Arianna Aguilar

arianna@wycoffdevelopment.com Ph. 281.786.8262