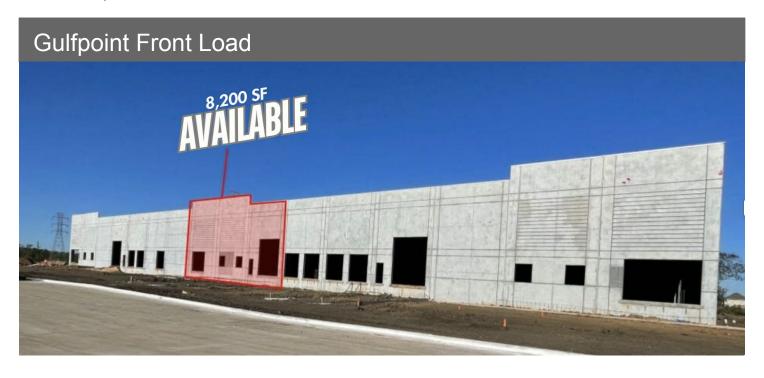

# 8,200 SF

## Industrial Space For Lease

### 13045 Bay Commerce Dr Houston, TX 77034

### **DETAILS**

- 8,200 SF In-line Suite
- Built-to-suit interior
- Loading dock and ramp access
- Clear span interior (no columns)
- Clear height: 24'0"
- ESFR sprinkler system
- 277/480 3-phase power
- Located in Gulfpoint Business Park
- Space Planning at no cost
- Quick access to I-45 & Beltway 8
- Estimated completion Q3 2025

# **Gulfpoint Front Load**