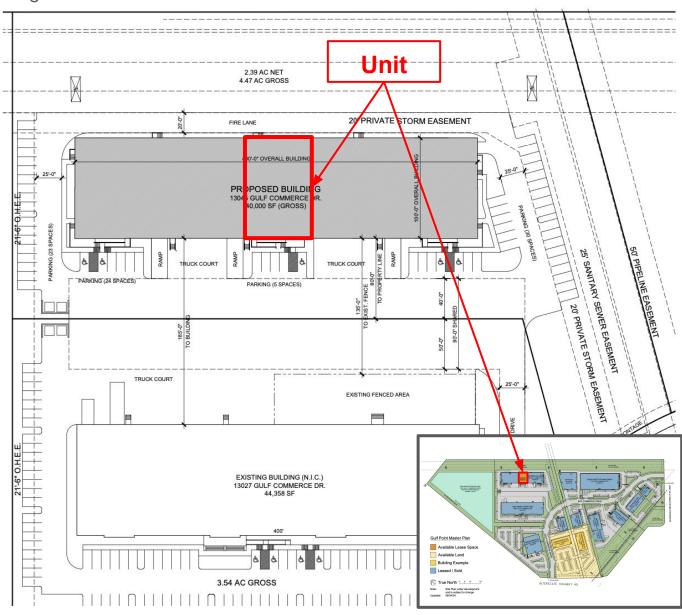

# 8,200 SF

## Industrial Space For Lease





### 13045 Bay Commerce Dr Houston, TX 77034



### **DETAILS**

- 8,200 SF In-line Suite
- Built-to-suit interior
- Loading dock and ramp access
- Clear span interior (no columns)
- Clear height: 24'0"
- ESFR sprinkler system
- 277/480 3-phase power
- Located in Gulfpoint Business Park
- Space Planning at no cost
- Quick access to I-45 & Beltway 8
- Estimated completion Q3 2025

## Industrial Space For Lease



# **Gulfpoint Front Load**

## Permitted Floor Plan



### **Contacts:**

### **Ross Wycoff**

ross@wycoffdevelopment.com Ph 281.455.4898

### Arianna Aguilar

arianna@wycoffdevelopment.com

Ph. 281.786.8262

Industrial Space For Lease



# **Gulfpoint Front Load**

## Building Site Plan



### **Contacts:**

### **Ross Wycoff**

ross@wycoffdevelopment.com

Ph 281.455.4898

### Arianna Aguilar

arianna@wycoffdevelopment.com

Ph. 281.786.8262

# 8,200 SF

Industrial Space For Lease



# **Gulfpoint Front Load**

## Business Park Site Plan



#### **Contacts:**

### **Ross Wycoff**

ross@wycoffdevelopment.com Ph 281.455.4898

### Arianna Aguilar

arianna@wycoffdevelopment.com Ph. 281.786.8262