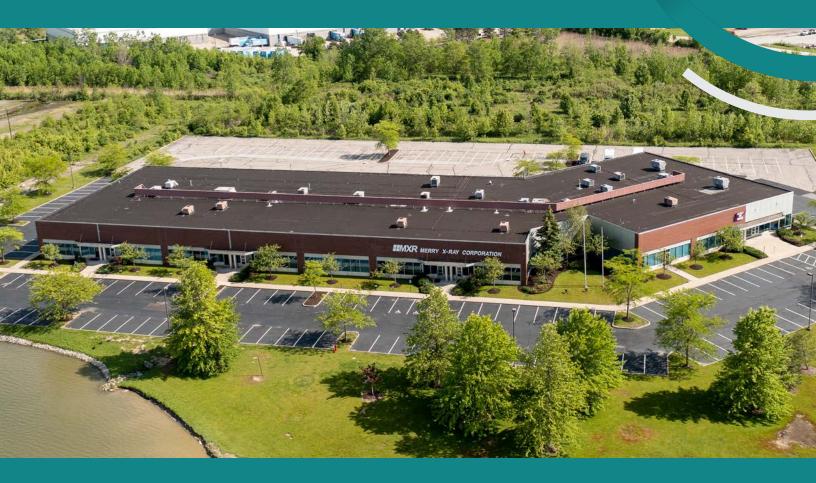

## FOR LEASE



# MENTOR BUSINESS PARK

FIRST CLASS OFFICE AND/OR WAREHOUSE SPACE

±19,968 SF OF AVAILABLE SPACE

8020 TYLER BOULEVARD - MENTOR, OH 44060

### CONTACT US

#### **FRED HERRERA**

Senior Vice President +1 216 363 6408 fred.herrera@cbre.com

#### CBRE, INC.

950 Main Avenue Suite 200 Cleveland, Ohio 44113



### PROPERTY INFORMATION

| TOTAL BUILDING SF | ±47,045 SF             |
|-------------------|------------------------|
| AVAILABLE SF      | ±19,968 SF             |
| DOCKS             | 3                      |
| CLEAR HEIGHT      | 18'                    |
| COLUMN SPACING    | 40' x 40'              |
| POWER             | 277/480V               |
| LIGHTING          | LED                    |
| HVAC              | Rooftop packaged units |
| SPRINKLERS        | Wet