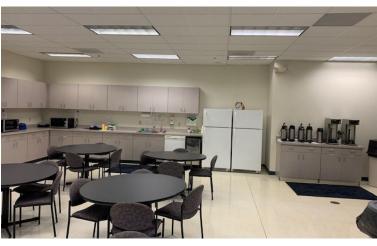

|

#### PROPERTY OVERVIEW

- Campus like setting with a natural lake in front of the building
- Located between Route 306 and Route 615 on Tyler Boulevard
- Excellent freeway visibility from State Route 2
- Immediate access to State Route 2 and 615
- Property will accommodate various types of users including office, warehouse, distribution or showroom
- Well-maintained building with modern finishes
- Strategically located in heart of amenity rich Mentor, Ohio
- Mentor, Ohio named to the "100 Best Places to Live" by Money magazine in 2006 and 2010, and to Smart Money's "Best Places to Retire in Ohio" in 2012

#### **ASKING RATE**

\$5.75/SF NNN - Warehouse \$11.50/SF NNN - Office



## AVAILABLE SPACE FLOOR PLAN



±19,968 SF AVAILABLE



## PROPERTY PHOTOS



## PROPERTY PHOTOS

















### LOCATION OVERVIEW



© 2023 CBRE, Inc. All rights reserved. This information has been obtained from sources believed reliable, but has not been verified for accuracy or completeness. You should conduct a careful, independent investigation of the property and verify all information. Any reliance on this information is solely at your own risk. CBRE and the CBRE logo are service marks of CBRE, Inc. All other marks displayed on this document are the property of their respective owners, and the use of such logos does not imply any affiliation with or endorsement of CBRE. Photos herein are the property of their respective owners. Use of these images without the express written consent of the owner is prohibited. Licensed Real Estate Broker.