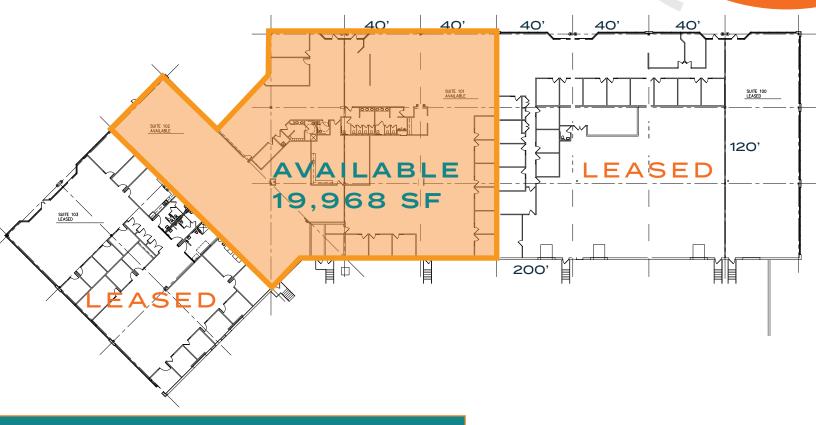

| Wet                    |
| PARKING CAPACITY  | ±250                   |

#### PROPERTY OVERVIEW

- Campus like setting with a natural lake in front of the building
- Located between Route 306 and Route 615 on Tyler Boulevard
- Excellent freeway visibility from State Route 2
- Immediate access to State Route 2 and 615
- Property will accommodate various types of users including office, warehouse, distribution or showroom
- Well-maintained building with modern finishes
- Strategically located in heart of amenity rich Mentor, Ohio
- Mentor, Ohio named to the "100 Best Places to Live" by Money magazine in 2006 and 2010, and to Smart Money's "Best Places to Retire in Ohio" in 2012

#### **ASKING RATE**

\$5.75/SF NNN - Warehouse \$11.50/SF NNN - Office



## AVAILABLE SPACE FLOOR PLAN



±19,968 SF AVAILABLE



## PROPERTY PHOTOS



## PROPERTY PHOTOS

















### LOCATION OVERVIEW



© 2023 CBRE, Inc. All rights reserved. This information has been obtained from sources believed reliable, but has not been verified for accuracy or completeness. You should conduct a careful, independent investigation of the property and verify all information. Any reliance on this information is solely at your own risk. CBRE and the CBRE logo are service marks of CBRE, Inc. All other marks displayed on this document are the property of their respective owners, and the use of such logos does not imply any affiliation with or endorsement of CBRE. Photos herein are the property of their respective owners. Use of these images without the express written consent of the owner is prohibit