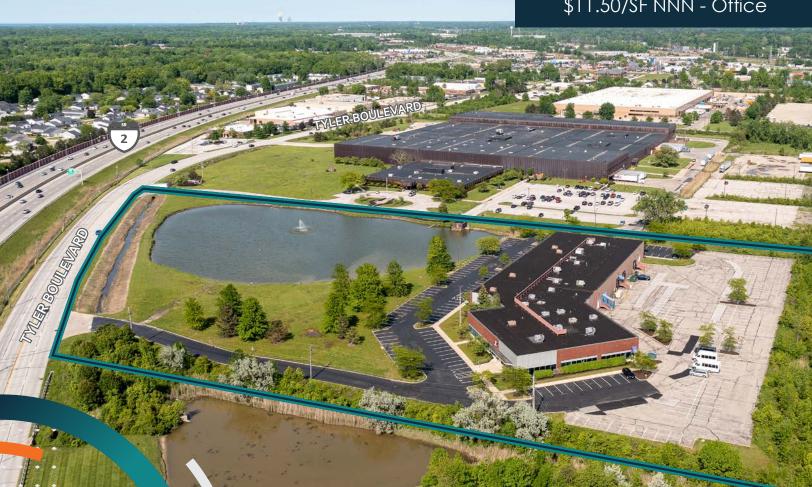

#### PROPERTY OVERVIEW

- Campus like setting with a natural lake in front of the building
- Located between Route 306 and Route 615 on Tyler Boulevard
- Excellent freeway visibility from State Route 2
- Immediate access to State Route 2 and 615
- Property will accommodate various types of users including office, warehouse, distribution or showroom
- Well-maintained building with modern finishes
- Strategically located in heart of amenity rich Mentor, Ohio
- Mentor, Ohio named to the "100 Best Places to Live" by Money magazine in 2006 and 2010, and to Smart Money's "Best Places to Retire in Ohio" in 2012

### LOCATION OVERVIEW

© 2023 CBRE, Inc. All rights reserved. This information has been obtained from sources believed reliable, but has not been verified for accuracy or completeness. You should conduct a careful, independent investigation of the property and verify all information. Any reliance on this information is solely at your own risk. CBRE and the CBRE logo are service marks of CBRE, Inc. All other marks displayed on this document are the property of their respective owners, and the use of such logos does not imply any affiliation with or endorsement of CBRE. Photos herein are the property of their respective owners. Use of these images without the express written consent of the owner is prohibited. Licensed Real Estate Broker.