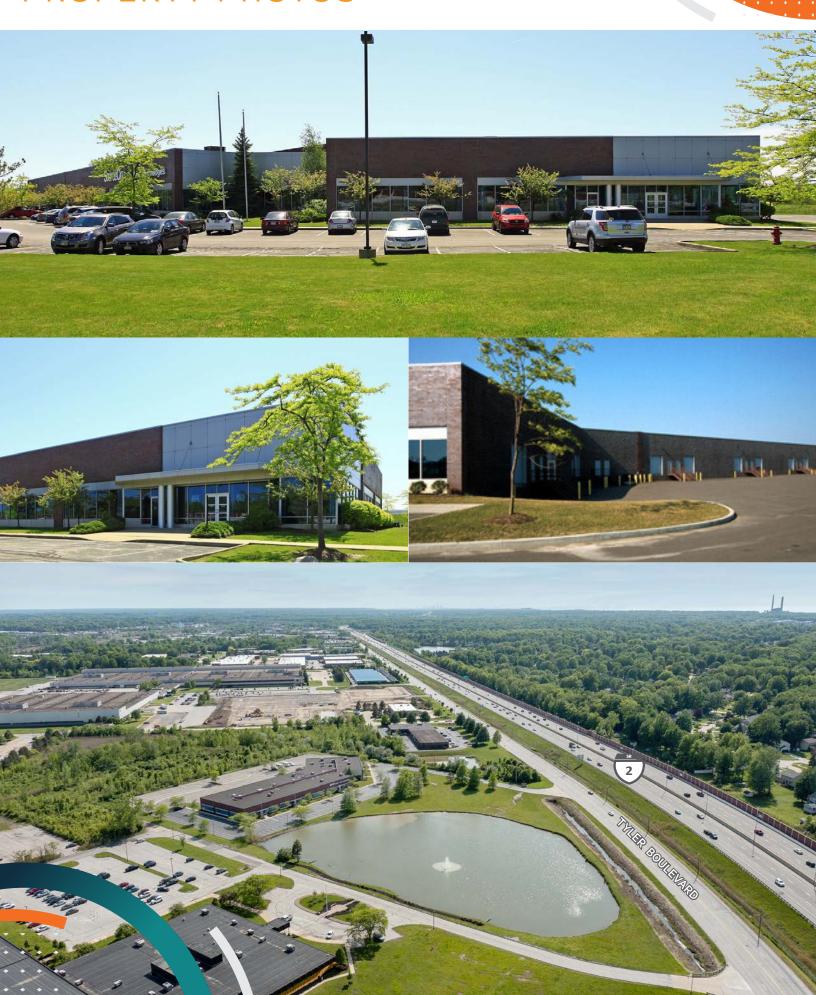

## PROPERTY PHOTOS

#### PROPERTY OVERVIEW

- Campus like setting with a natural lake in front of the building
- Located between Route 306 and Route 615 on Tyler Boulevard
- Excellent freeway visibility from State Route 2
- Immediate access to State Route 2 and 615
- Property will accommodate various types of users including office, warehouse, distribution or showroom
- Well-maintained building with modern finishes
- Strategically located in heart of amenity rich Mentor, Ohio
- Mentor, Ohio named to the "100 Best Places to Live" by Money magazine in 2006 and 2010, and to Smart Money's "Best Places to Retire in Ohio" in 2012