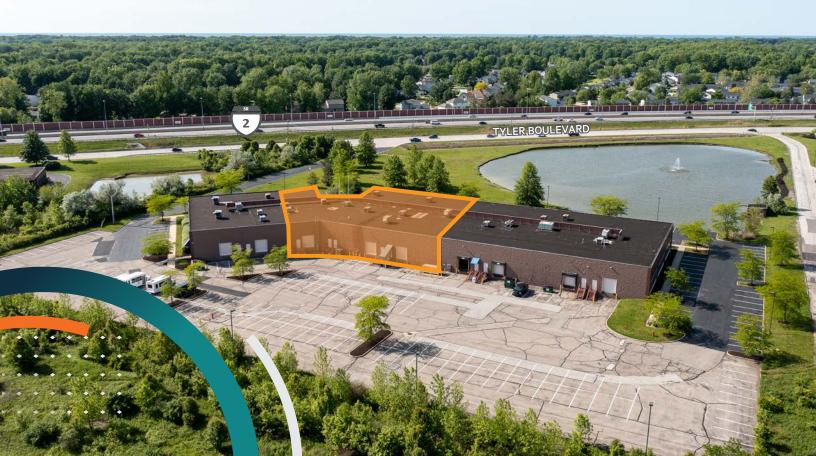

#### PROPERTY OVERVIEW

- Campus like setting with a natural lake in front of the building
- Located between Route 306 and Route 615 on Tyler Boulevard
- Excellent freeway visibility from State Route 2
- Immediate access to State Route 2 and 615
- Property will accommodate various types of users including office, warehouse, distribution or showroom
- Well-maintained building with modern finishes
- Strategically located in heart of amenity rich Mentor, Ohio
- Mentor, Ohio named to the "100 Best Places to Live" by Money magazine in 2006 and 2010, and to Smart Money's "Best Places to Retire in Ohio" in 2012

## AVAILABLE SPACE FLOOR PLAN

±19,968 SF AVAILABLE