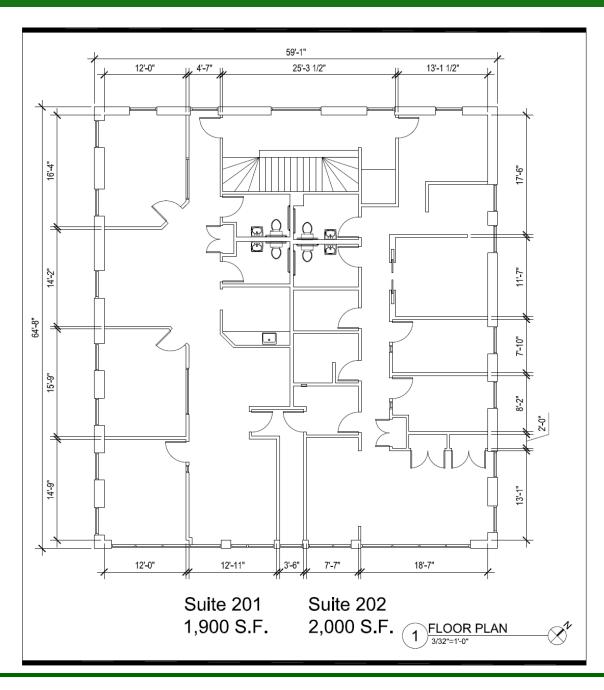

**AVAILABLE** 2,000 Square Feet

**BUILDING SIZE** 7,800 Square Feet (2 floors)

**PERCENT OF BUILDING** 26% (2,000/7,800)

**CONFIGURATION** 1 @ 14' x 16' Corner office + /-

2 @ 14' x 8' Offices

1 @ 14' x 14' Conference room

1 @ 6' x 8' Kitchen

1 @ 14' x 15' Reception area

**ASKING RATE** \$17.00 Net per square foot

**C.A.M.** \$4.98 per sq. ft. (actual 2016)

**REAL ESTAE TAXES** \$2.69 per sq. ft. (2016)

**OCCUPANCY** Upon lease execution