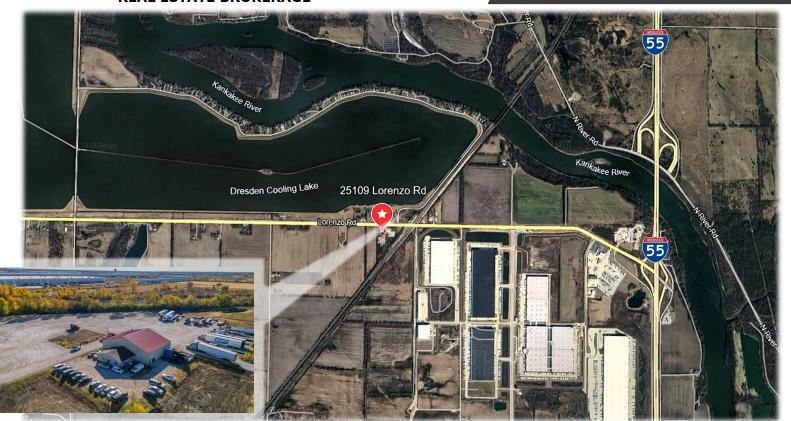

## 25109 Lorenzo Road Wilmington | Illinois



REAL ESTATE BROKERAGE

# James Weinhold

Principal Broker

Direct: 630-947-6259
Jim@CapitalCommercialRE.com
www.CapitalCommercialRE.com



## **FOR SALE**

TRUCK TERMINAL & OUTSIDE STORAGE 25109 Lorenzo Road Wilmington | Illinois

## **Property Summary**

Available acres: 8.84 Acres/ 5,500 sf Repair shop + office

Sale Price: Call for pricing

Highlights:

This property is surrounded on 3 sides of the BSNF Intermodal Coal City | Next to Elion Logistics Park 55 a 30 million sf.. planned development | 2-miles from Centerpoint Properties with Union Pacific and BNSF intermodal | 5500sf repair shop and office | Easy access to I-55

#### FOR SALE INFORMATION:

James Weinhold | Principal Broker

Direct: 630-947-6259

Jim@CapitalCommercialRE.com



Capital Commercial Real Estate Brokerage, PLLC 114 N Washington - Suite 6, Naperville, IL 60540

# 25109 Lorenzo Road Wilmington | Illinois



## James Weinhold

Direct: 630-947-6259 Jim