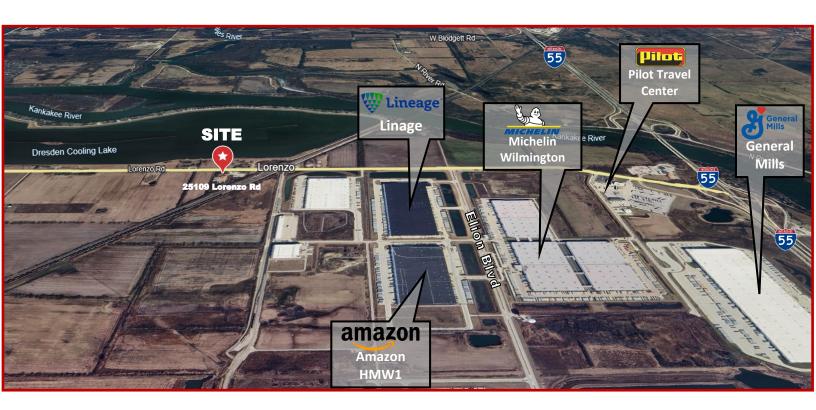

## **Property Summary**

Available acres: 8.84 Acres/ 5,500 sf Repair shop + office

Sale Price: Call for pricing

Highlights:

This property is surrounded on 3 sides of the BSNF Intermodal Coal City | Next to Elion Logistics Park 55 a 30 million sf.. planned development | 2-miles from Centerpoint Properties with Union Pacific and BNSF intermodal | 5500sf repair shop and office | Easy access to I-55