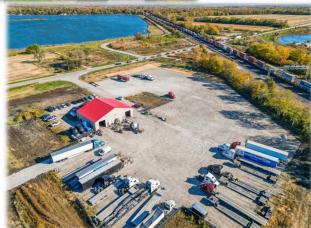

## **Property Summary**

Available acres: 8.84 Acres/ 5,500 sf Repair shop + office

Sale Price: Call for pricing

Highlights:

This property is surrounded on 3 sides of the BSNF Intermodal Coal City | Next to Elion Logistics Park 55 a 30 million sf.. planned development | 2-miles from Centerpoint Properties with Union Pacific and BNSF intermodal | 5500sf repair shop and office | Easy access to I-55

## **Arial Map**