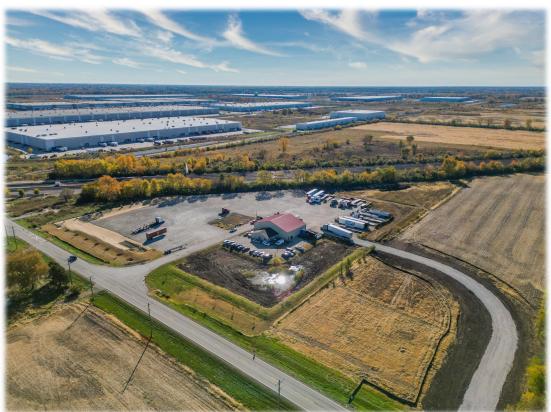

## **Property Summary**

Available acres: 8.84 Acres/ 5,500 sf Repair shop + office

Sale Price: Call for pricing

Highlights:

This property is surrounded on 3 sides of the BSNF Intermodal Coal City | Next to Elion Logistics Park 55 a 30 million sf.. planned development | 2-miles from Centerpoint Properties with Union Pacific and BNSF intermodal | 5500sf repair shop and office | Easy access to I-55