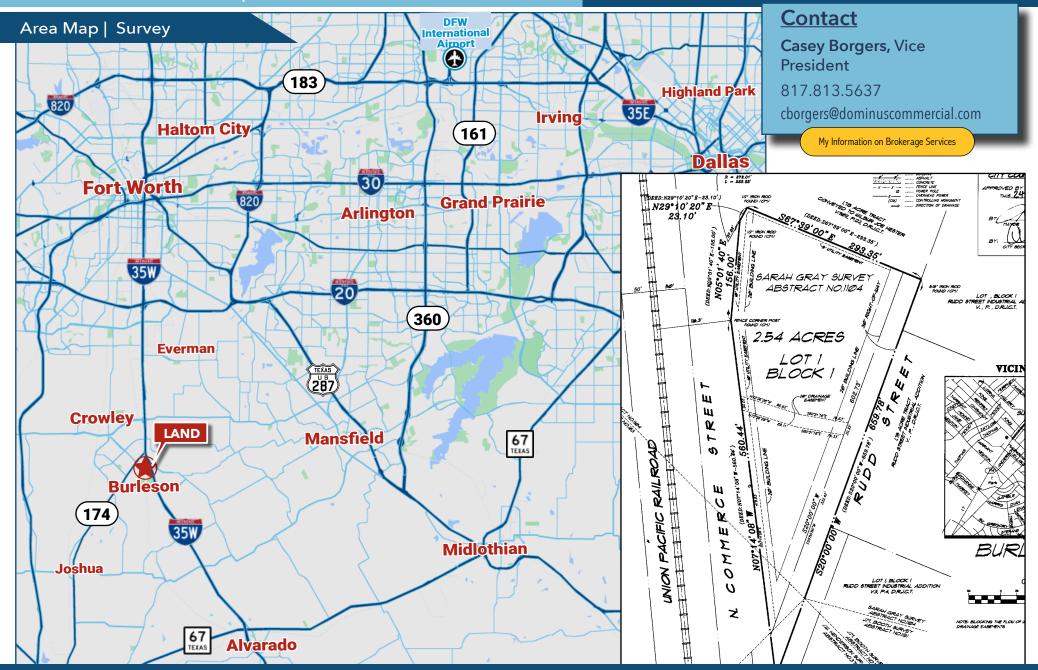

## FOR SALE 321 N RUDD ST | Burleson, TX 76028 ± 2.54 Acres 360° Aerial View

± 2.54 Acres PRICE \$995,000

- **Zoning** Industrial

- Excellent Access I-35 & Hwy 174

- In Burleson Old Town Overlay

- Access from N Rudd St and N Commerce St