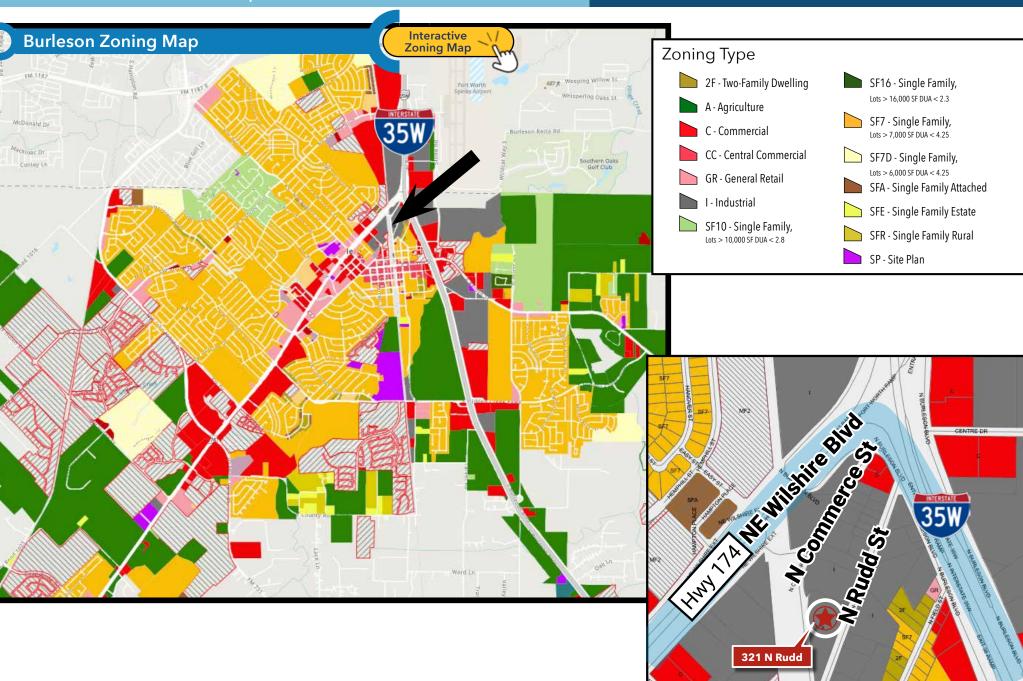

## FOR SALE 321 N RUDD ST | Burleson, TX 76028 ± 2.54 Acres 360° Aerial View

± 2.54 Acres PRICE \$995,000

- **Zoning** Industrial

- Excellent Access I-35 & Hwy 174

- In Burleson Old Town Overlay

- Access from N Rudd St and N Commerce St