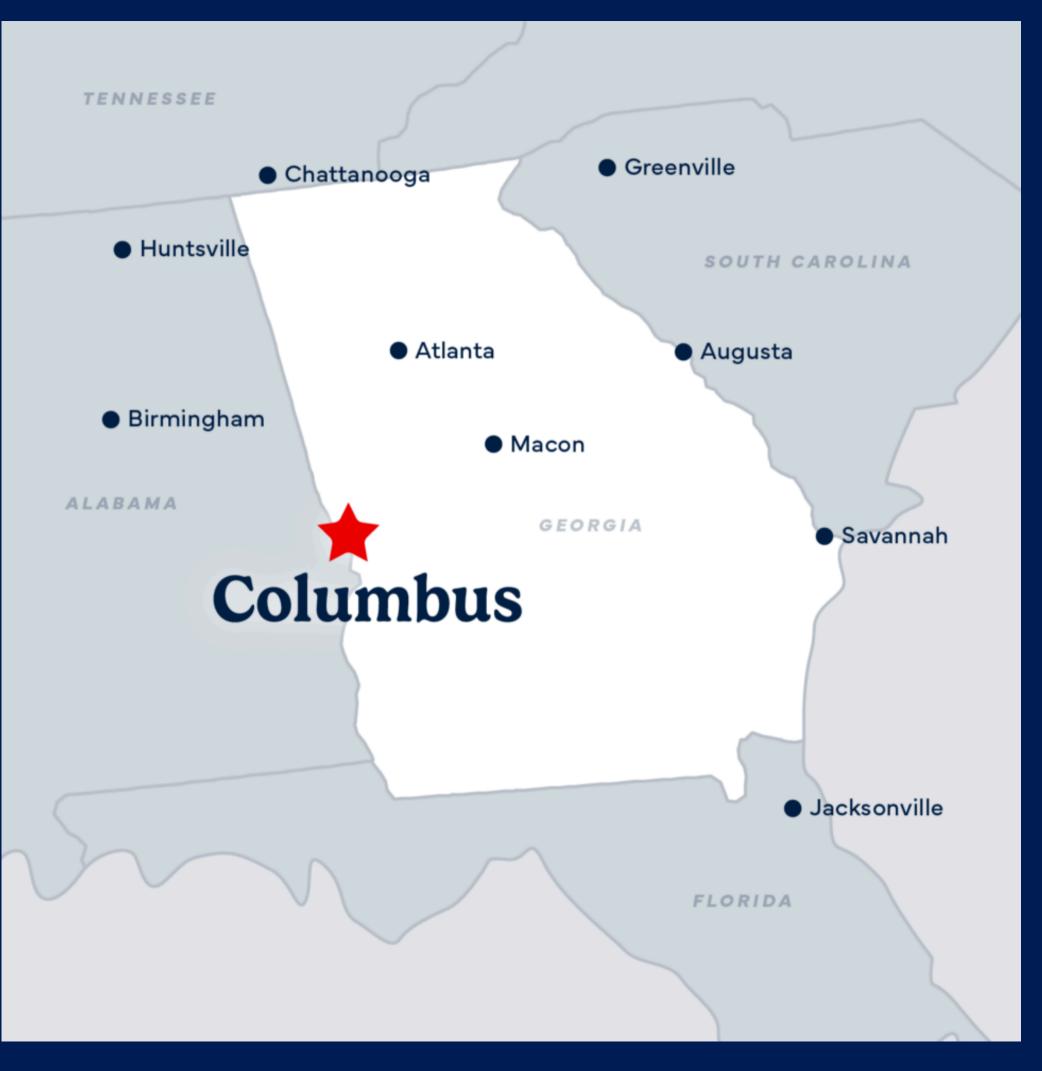

Columbus is a consolidated city-county located on the west-central border of the U.S. state of Georgia. Columbus lies on the Chattahoochee River directly across from Phenix City, Alabama. Columbus is the second most populous city in Georgia (after Atlanta), and fields the state's fourth-largest metropolitan area. At the 2020 U.S. census, Columbus had a population of 206,922, with 328,883 in the Columbus metropolitan statistical area. The metro area joins the nearby Alabama cities of Auburn and Opelika to form the Columbus-Auburn-Opelika combined statistical area, which had a population of 563,967 in 2020. Columbus lies 100 miles southwest of Atlanta. Fort Moore, the United States Army's Maneuver Center of Excellence and a major employer, is located south of the city in southern Muscogee and Chattahoochee counties. Columbus is home to museums and tourism sites, including the National Infantry Museum, dedicated to the U.S. Army's Infantry Branch. It has the longest urban whitewater rafting course in the world constructed on the Chattahoochee River.