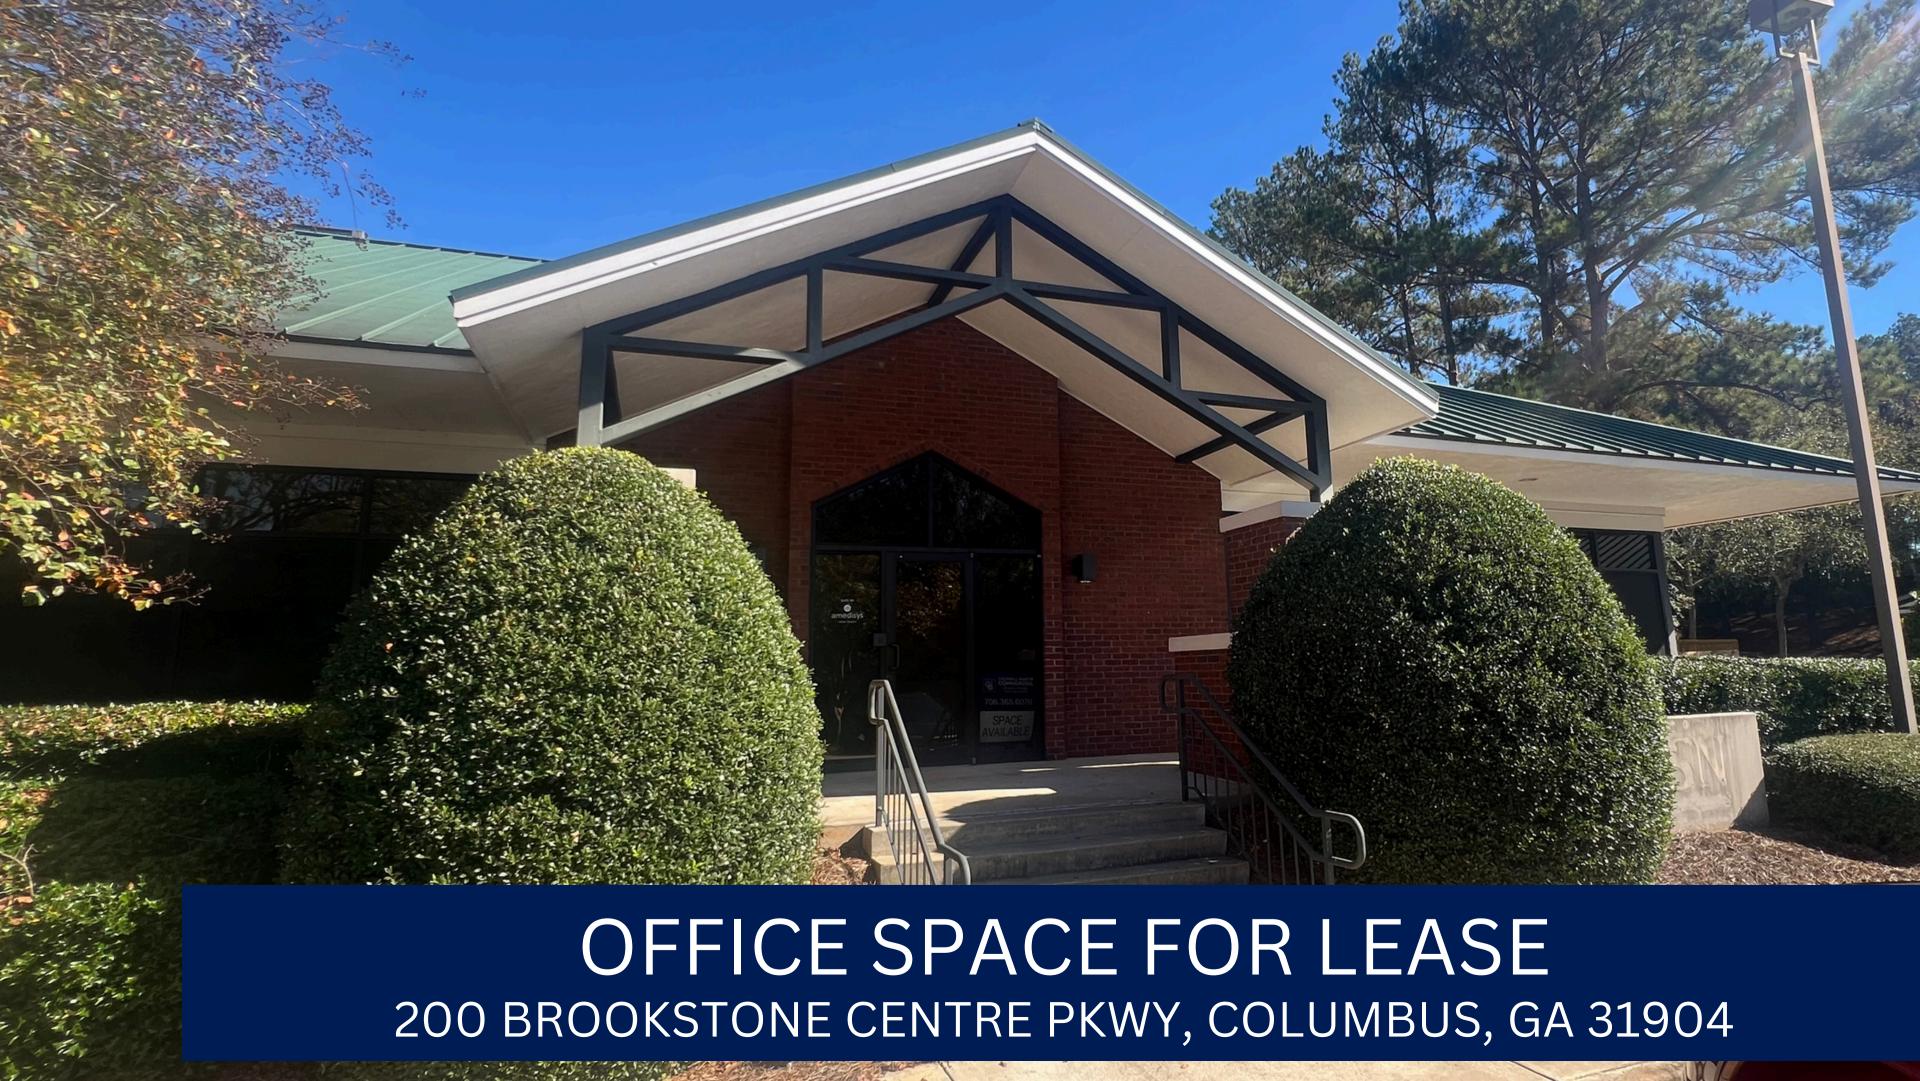

## PROPERTY HIGHLIGHTS

Coldwell Banker Commercial is proud to present Suite 314 at 200 Brookstone Centre Pkwy, a premier Class A office space available for lease, offering 3,594 square feet. The space features a flexible layout that can be customized to suit a variety of office uses, from traditional office to medical or professional services.

#### Lease Details:

- Available Space: 3,594 +/- sq. ft. (First Floor, Suite 314)
- Lease Type: Triple Net (NNN)
- Class A Office Space: Well-maintained, professional environment

#### Property Highlights:

- Prime Location: Located just off JR Allen Pkwy, easily accessible area with ample parking.
- Flexible Layout: Ideal for a variety of uses, including traditional offices, professional services, or medical offices.