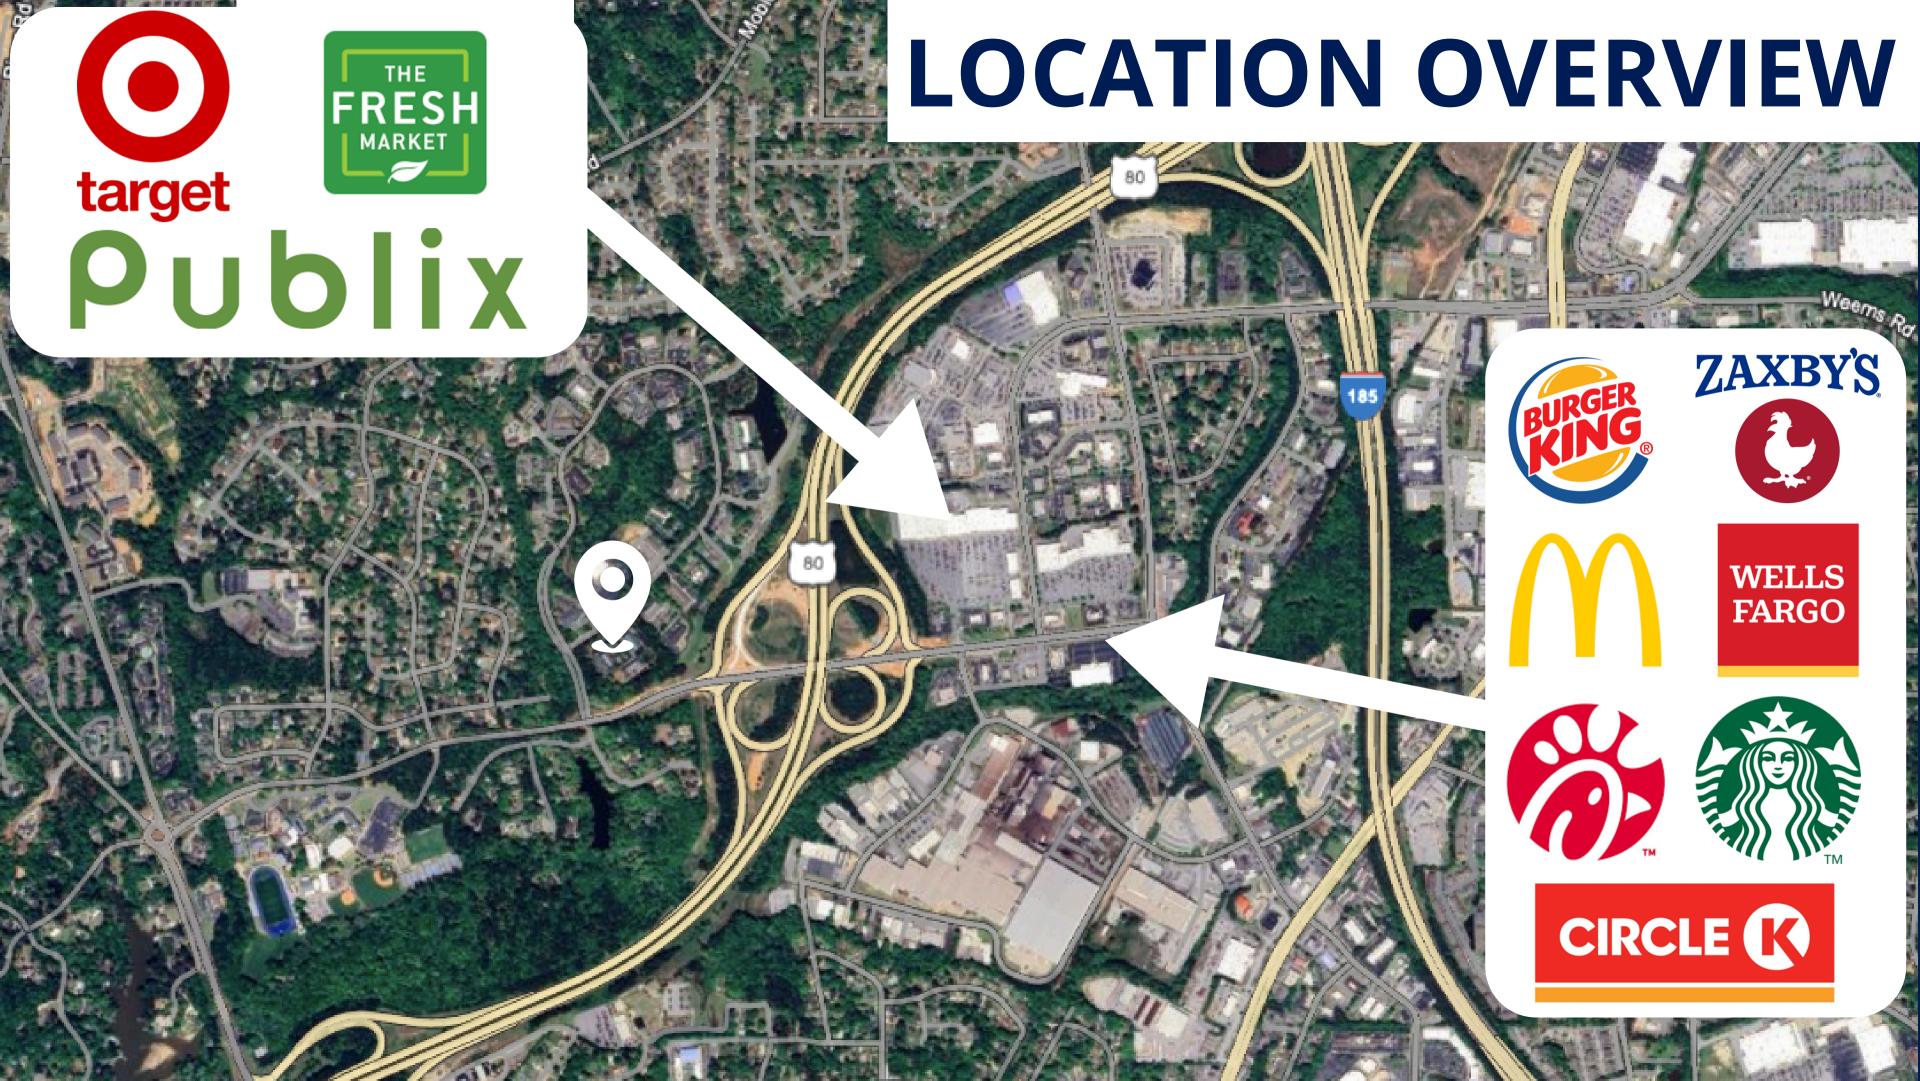

**Location Overview** 

07

Demographics

08

Contact Us

#### Property Highlights:

- Prime Location: Located just off JR Allen Pkwy, easily accessible area with ample parking.
- Flexible Layout: Ideal for a variety of uses, including traditional offices, professional services, or medical offices.