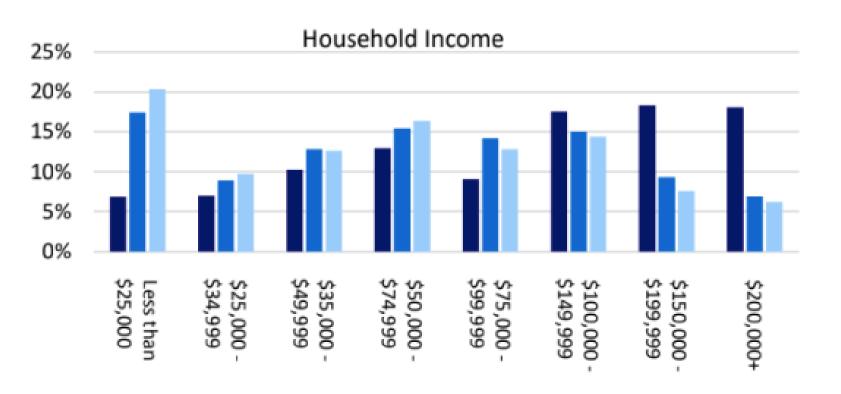

. At the 2020 U.S. census, Columbus had a population of 206,922, with 328,883 in the Columbus metropolitan statistical area. The metro area joins the nearby Alabama cities of Auburn and Opelika to form the Columbus-Auburn-Opelika combined statistical area, which had a population of 563,967 in 2020. Columbus lies 100 miles southwest of Atlanta. Fort Moore, the United States Army's Maneuver Center of Excellence and a major employer, is located south of the city in southern Muscogee and Chattahoochee counties. Columbus is home to museums and tourism sites, including the National Infantry Museum, dedicated to the U.S. Army's Infantry Branch. It has the longest urban whitewater rafting course in the world constructed on the Chattahoochee River.

#### FLOOR PLAN









### **DEMOGRAPHICS**





## CONTACT

**Phone Number:** 

Clayton Rogers: (706) 329-1864 Office: (706) 256-1500

**Email Address:** 

Clayton@ccreinvestments.com



# COLDWELL BANKER COMMERCIAL

KENNON, PARKER, DUNCAN & DAVIS