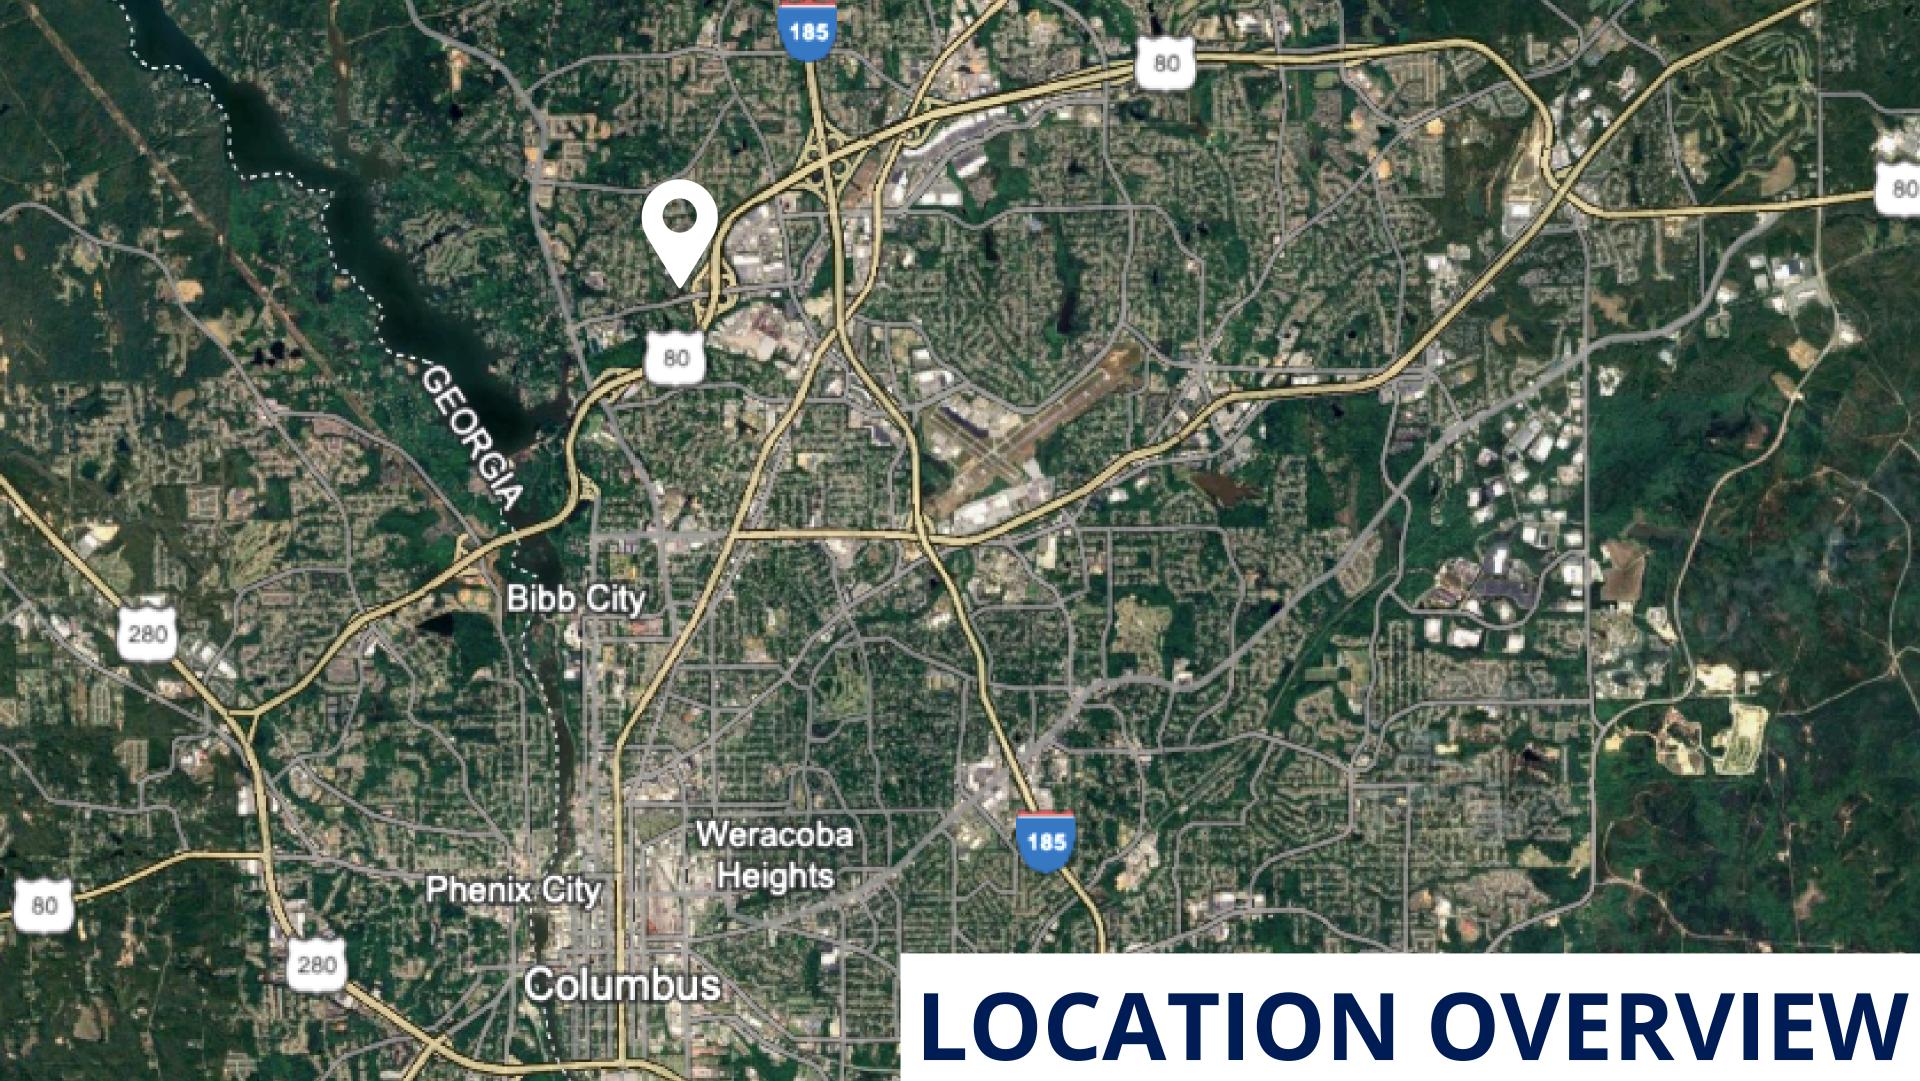

**Location Overview** 

07

Demographics

08

Contact Us

Columbus is a consolidated city-county located on the west-central border of the U.S. state of Georgia. Columbus lies on the Chattahoochee River directly across from Phenix City, Alabama. Columbus is the second most populous city in Georgia (after Atlanta), and fields the state's fourth-largest metropolitan area. At the 2020 U.S. census, Columbus had a population of 206,922, with 328,883 in the Columbus metropolitan statistical area. The metro area joins the nearby Alabama cities of Auburn and Opelika to form the Columbus-Auburn-Opelika combined statistical area, which had a population of 563,967 in 2020. Columbus lies 100 miles southwest of Atlanta. Fort Moore, the United States Army's Maneuver Center of Excellence and a major employer, is located south of the city in southern Muscogee and Chattahoochee counties. Columbus is home to museums and tourism sites, including the National Infantry Museum, dedicated to the U.S. Army's Infantry Branch. It has the longest urban whitewater rafting course in the world constructed on the Chattahoochee River.