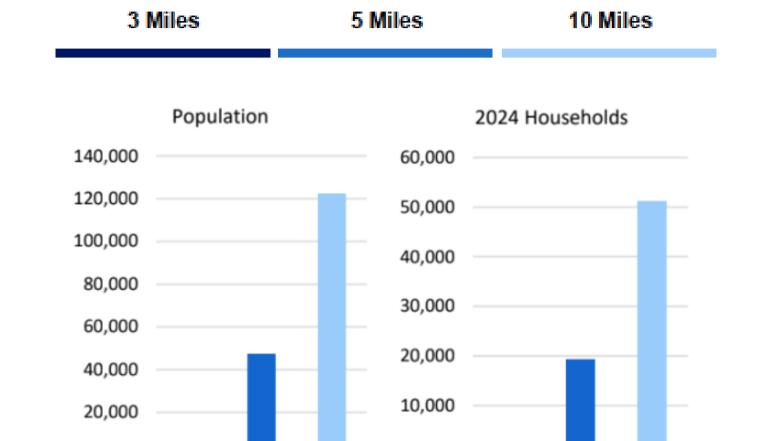

ea. At the 2020 U.S. census, Columbus had a population of 206,922, with 328,883 in the Columbus metropolitan statistical area. The metro area joins the nearby Alabama cities of Auburn and Opelika to form the Columbus-Auburn-Opelika combined statistical area, which had a population of 563,967 in 2020. Columbus lies 100 miles southwest of Atlanta. Fort Moore, the United States Army's Maneuver Center of Excellence and a major employer, is located south of the city in southern Muscogee and Chattahoochee counties. Columbus is home to museums and tourism sites, including the National Infantry Museum, dedicated to the U.S. Army's Infantry Branch. It has the longest urban whitewater rafting course in the world constructed on the Chattahoochee River.

#### FLOOR PLAN









### **DEMOGRAPHICS**





## CONTACT

**Phone Number:** 

Clayton Rogers: (706) 329-1864 Office: (706) 256-1500

**Email Address:** 

Clayton@ccreinvestments.com



# COLDWELL BANKER COMMERCIAL

KENNON, PARKER, DUNCAN & DAVIS