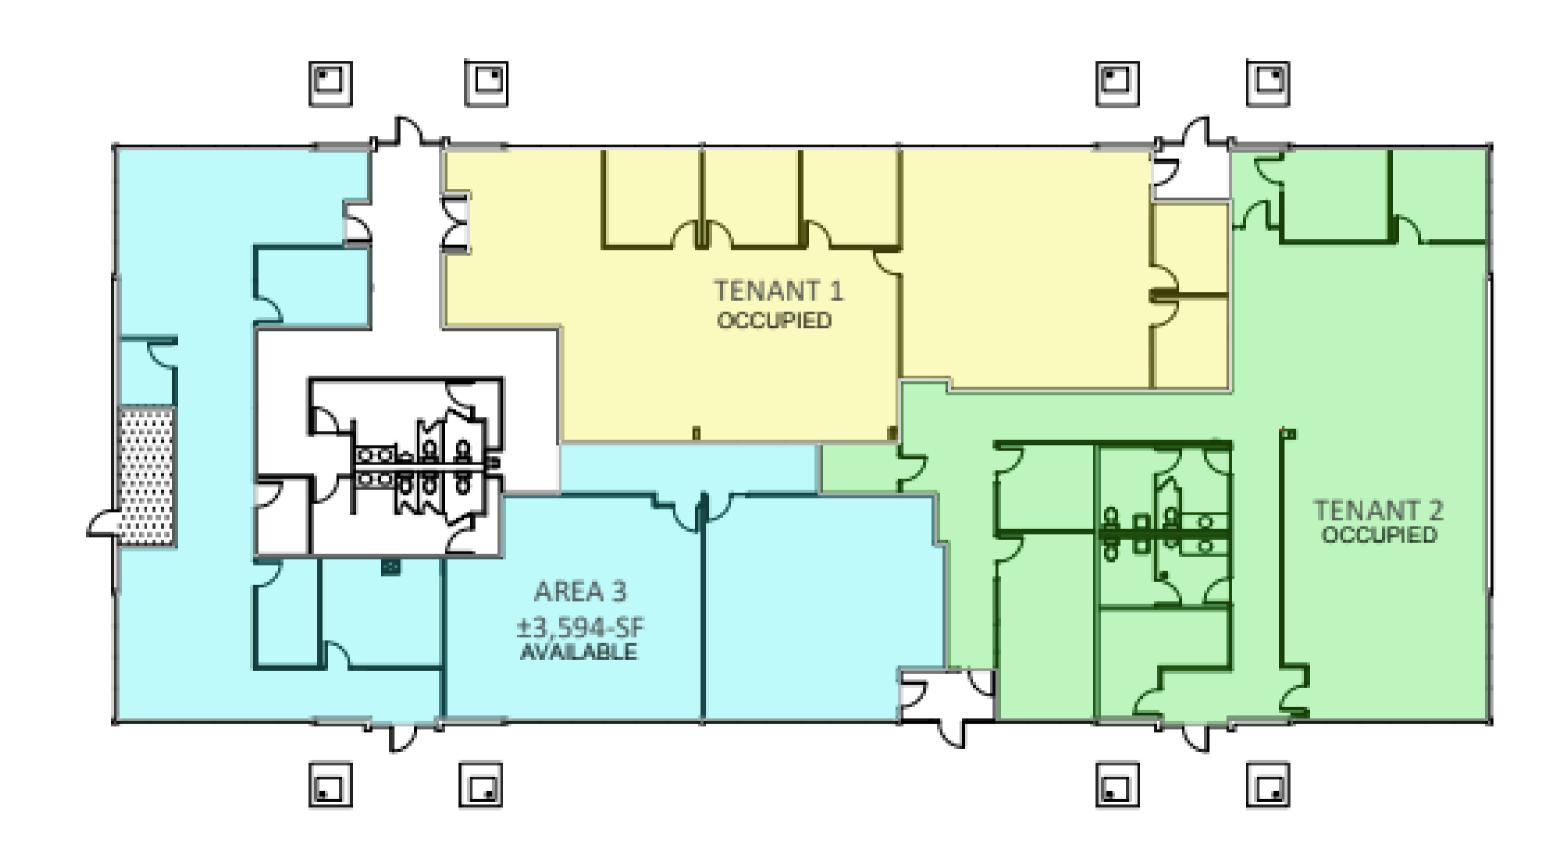

#### FLOOR PLAN

## PROPERTY HIGHLIGHTS

Coldwell Banker Commercial is proud to present Suite 314 at 200 Brookstone Centre Pkwy, a premier Class A office space available for lease, offering 3,594 square feet. The space features a flexible layout that can be customized to suit a variety of office uses, from traditional office to medical or professional services.

#### Lease Details:

- Available Space: 3,594 +/- sq. ft. (First Floor, Suite 314)
- Lease Type: Triple Net (NNN)
- Class A Office Space: Well-maintained, professional environment