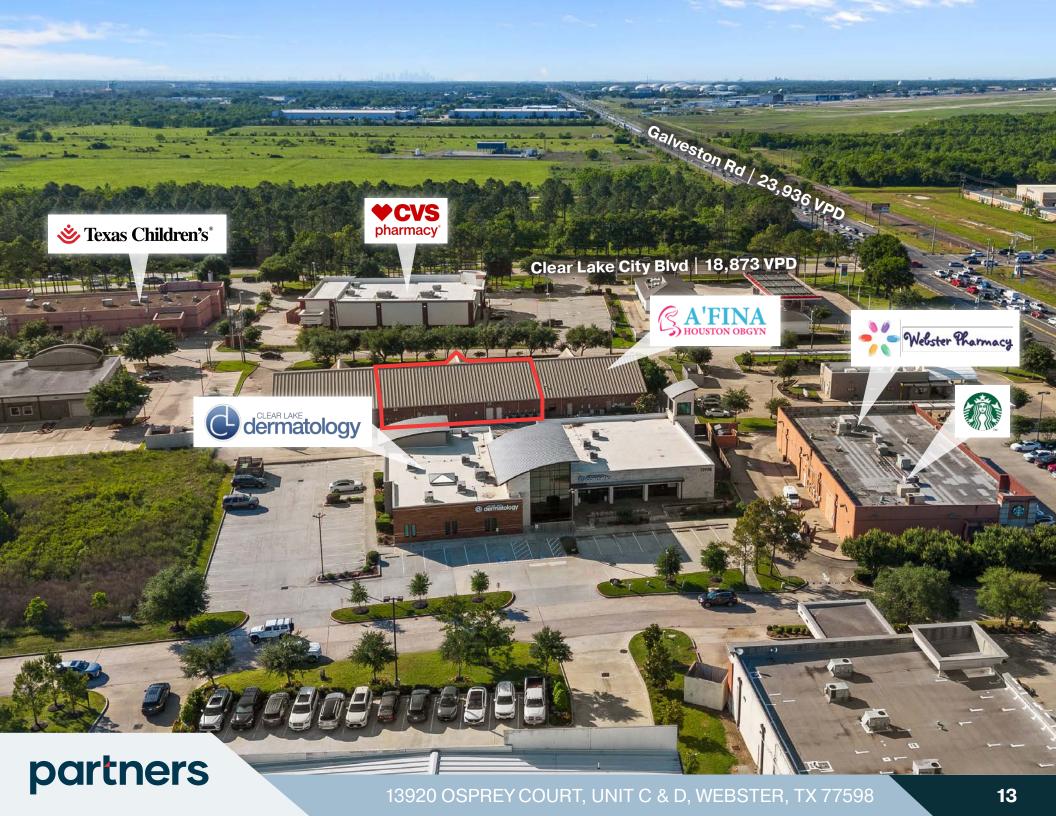

#### **EXECUTIVE SUMMARY**

Partners Medical Investment Group is pleased to offer for sale a move in ready medical office featuring a highly functional layout with first-floor medical spaces and second-floor administrative facilities. It is a turnkey property, enhanced with multiple procedure rooms, ready to meet the demands of a bustling medical practice. Located with immediate access to major freeways, it benefits from strong surrounding medical demand in a region experiencing unprecedented market growth. The office is ideally situated in the Houston MSA, the heart of the U.S. energy sector and a global hub for the life sciences, boasting the world's largest medical complex and a vibrant network of over 1,760 biotechnology companies. This strategic location coupled with state-of-the-art facilities makes it a compelling choice for healthcare providers and investors alike.

#### UNPARALLELED MARKET GROWTH

In the Houston MSA, the medical office and ambulatory surgery market is buoyed by advanced facilities like Kelsey-Seybold and North Cypress Surgery Center, which exemplify the shift towards costeffective, patient-centered outpatient care. Kelsey-Seybold, notable for being the largest freestanding center in Texas, and North Cypress, renowned for its modern surgical technologies and home recovery focus, both underscore the region's commitment to high-quality, accessible healthcare. This positive trajectory in Houston's healthcare real estate market reflects its capability to meet growing demands with efficiency and excellence.