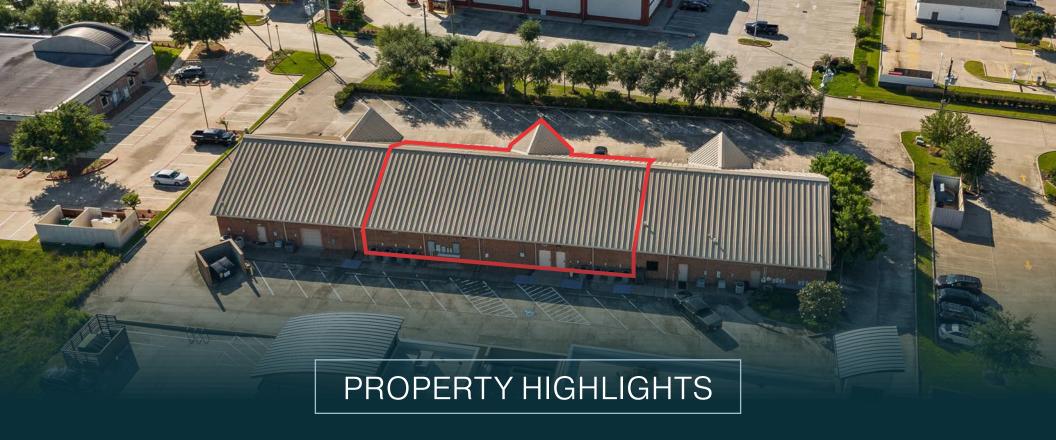

#### **EXECUTIVE SUMMARY**

Partners Medical Investment Group is pleased to offer for sale a move in ready medical office featuring a highly functional layout with first-floor medical spaces and second-floor administrative facilities. It is a turnkey property, enhanced with multiple procedure rooms, ready to meet the demands of a bustling medical practice. Located with immediate access to major freeways, it benefits from strong surrounding medical demand in a region experiencing unprecedented market growth. The office is ideally situated in the Houston MSA, the heart of the U.S. energy sector and a global hub for the life sciences, boasting the world's largest medical complex and a vibrant network of over 1,760 biotechnology companies. This strategic location coupled with state-of-the-art facilities makes it a compelling choice for healthcare providers and investors alike.

# OFFERING DETAILS SALE PRICE \$1,995,000 PRICE PER SF \$191.16 **OCCUPANCY Vacant BUILDING SIZE** 10,436 SF LOT SIZE Condo YEAR BUILT 2008 PARKING RATIO **Shared** HOA MONTHLY DUES \$1,250 partners

- TURN KEY HIGHLY IMPROVED MEDICAL OFFICE WITH MULTIPLE PROCEDURE ROOMS
- / IDEAL FLOORPLAN WITH FIRST FLOOR MEDICAL AND SECOND FLOOR ADMINISTRATIVE
- STRONG SURROUNDING MEDICAL DEMAND AND IMMEDIATE ACCESS TO MAJOR FREEWAYS
- / FAVORABLE STATE TAX LAWS