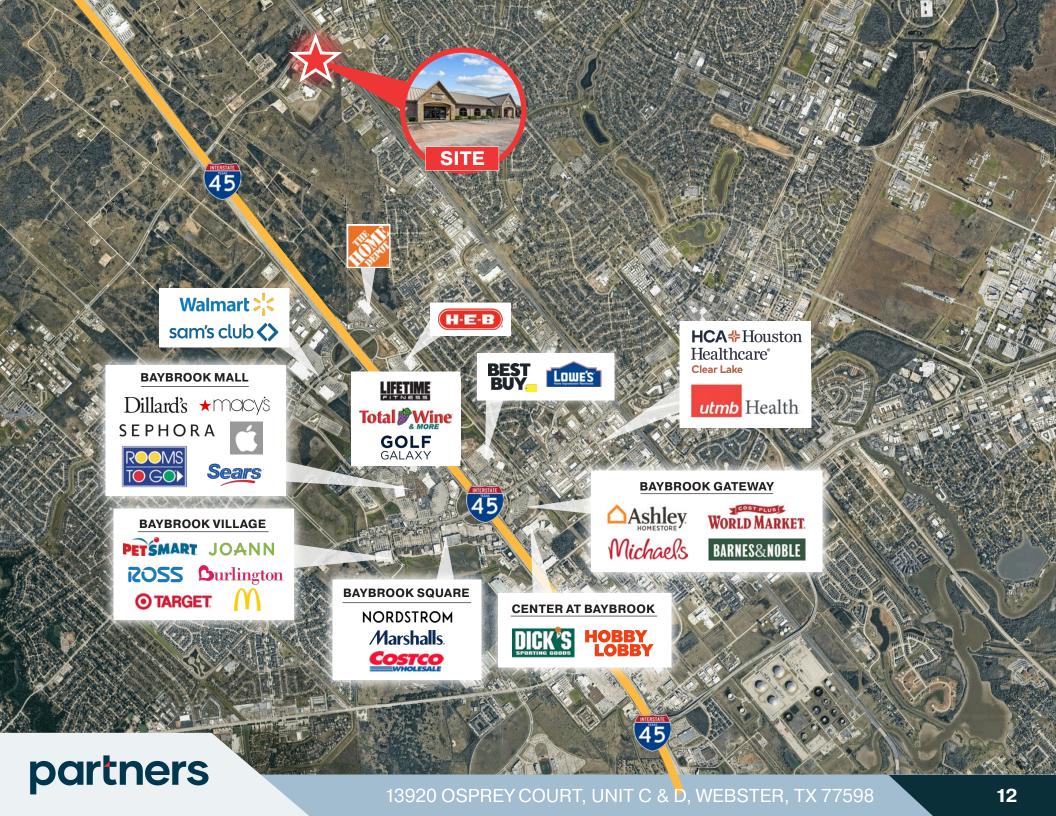

#### **EXECUTIVE SUMMARY**

Partners Medical Investment Group is pleased to offer for sale a move in ready medical office featuring a highly functional layout with first-floor medical spaces and second-floor administrative facilities. It is a turnkey property, enhanced with multiple procedure rooms, ready to meet the demands of a bustling medical practice. Located with immediate access to major freeways, it benefits from strong surrounding medical demand in a region experiencing unprecedented market growth. The office is ideally situated in the Houston MSA, the heart of the U.S. energy sector and a global hub for the life sciences, boasting the world's largest medical complex and a vibrant network of over 1,760 biotechnology companies. This strategic location coupled with state-of-the-art facilities makes it a compelling choice for healthcare providers and investors alike.