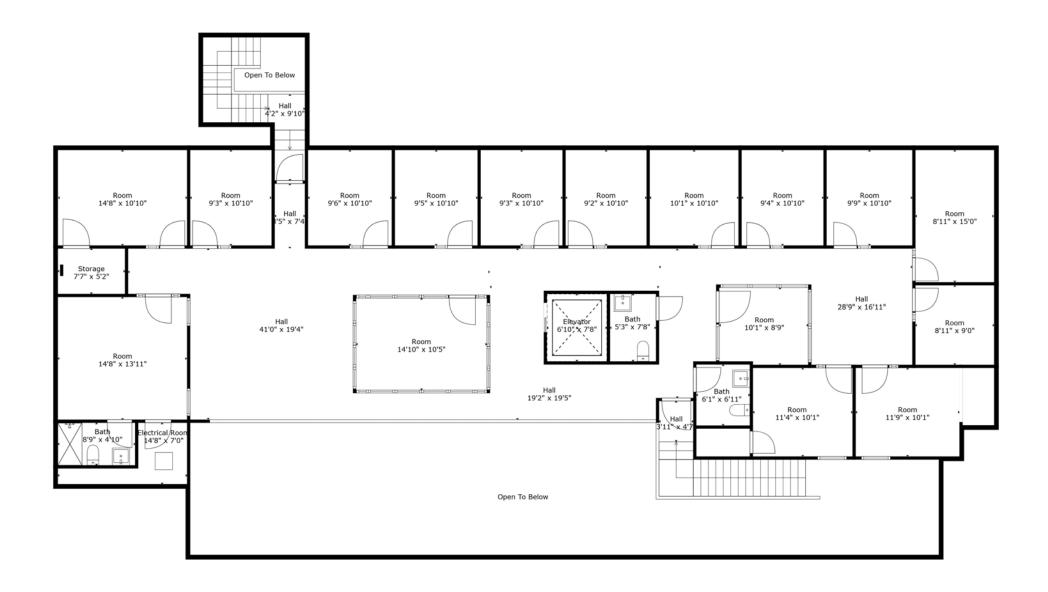

WS

Texas is one of seven states that does not impose a state income or investment tax.

#### UNPARALLELED MARKET GROWTH

In the Houston MSA, the medical office and ambulatory surgery market is buoyed by advanced facilities like Kelsey-Seybold and North Cypress Surgery Center, which exemplify the shift towards costeffective, patient-centered outpatient care. Kelsey-Seybold, notable for being the largest freestanding center in Texas, and North Cypress, renowned for its modern surgical technologies and home recovery focus, both underscore the region's commitment to high-quality, accessible healthcare. This positive trajectory in Houston's healthcare real estate market reflects its capability to meet growing demands with efficiency and excellence.

## **BOTTOM FLOOR**





### **TOP FLOOR**





# **INTERIOR PHOTOS**









## partners

Quinn Conway Senior Associate Loan Origination 469.964.7487

| Loan Terms         | SBA 504                             |
|--------------------|-------------------------------------|
| Max LTV (C)        | 90% (50% Bank / 40% SBA)            |
| Term               | 25 Years                            |
| Amortization       | 25 Years                            |
| Rate               | ~6.87%                              |
| Recourse           | Full                                |
| Prepayment Penalty | ~Declining 3% ProRata over 10 Years |

<sup>\*</sup>Rates represent preliminary quotes and represent no legal obligation

# Loan Alternatives

- Osprey Court Medical Office

04.26.24

<sup>\*\*</sup>Subject to borrower review











####