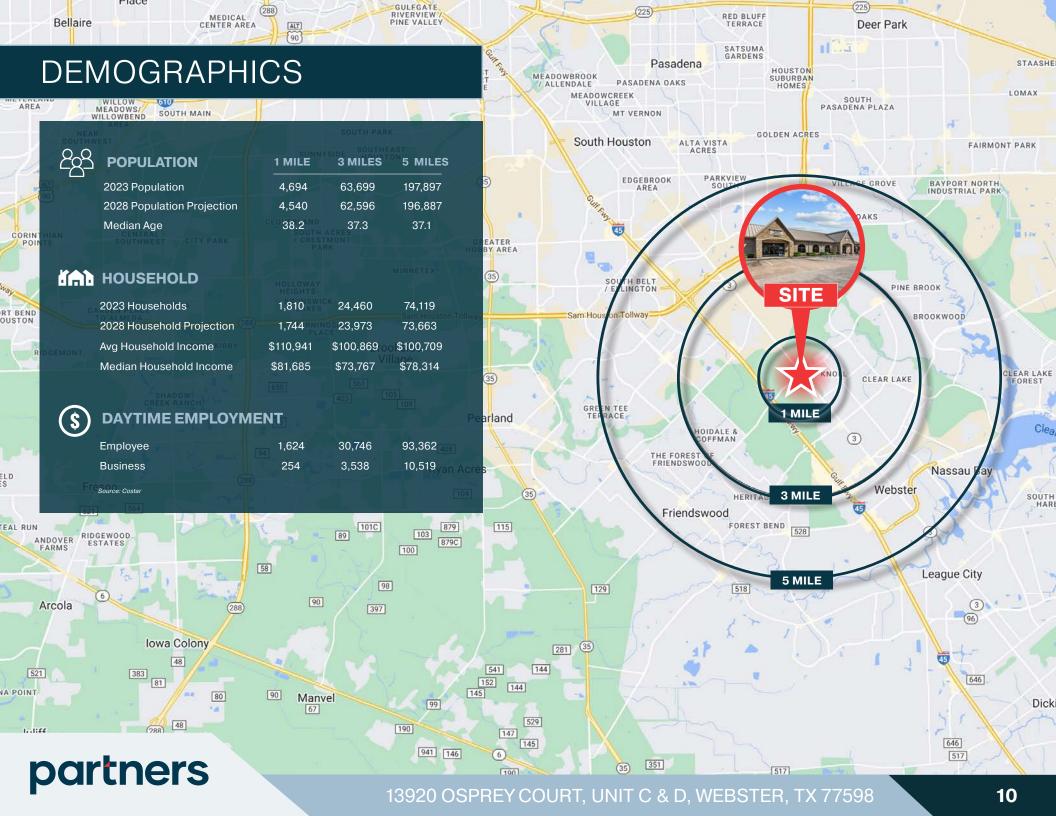

#### UNPARALLELED MARKET GROWTH

In the Houston MSA, the medical office and ambulatory surgery market is buoyed by advanced facilities like Kelsey-Seybold and North Cypress Surgery Center, which exemplify the shift towards costeffective, patient-centered outpatient care. Kelsey-Seybold, notable for being the largest freestanding center in Texas, and North Cypress, renowned for its modern surgical technologies and home recovery focus, both underscore the region's commitment to high-quality, accessible healthcare. This positive trajectory in Houston's healthcare real estate market reflects its capability to meet growing demands with efficiency and excellence.