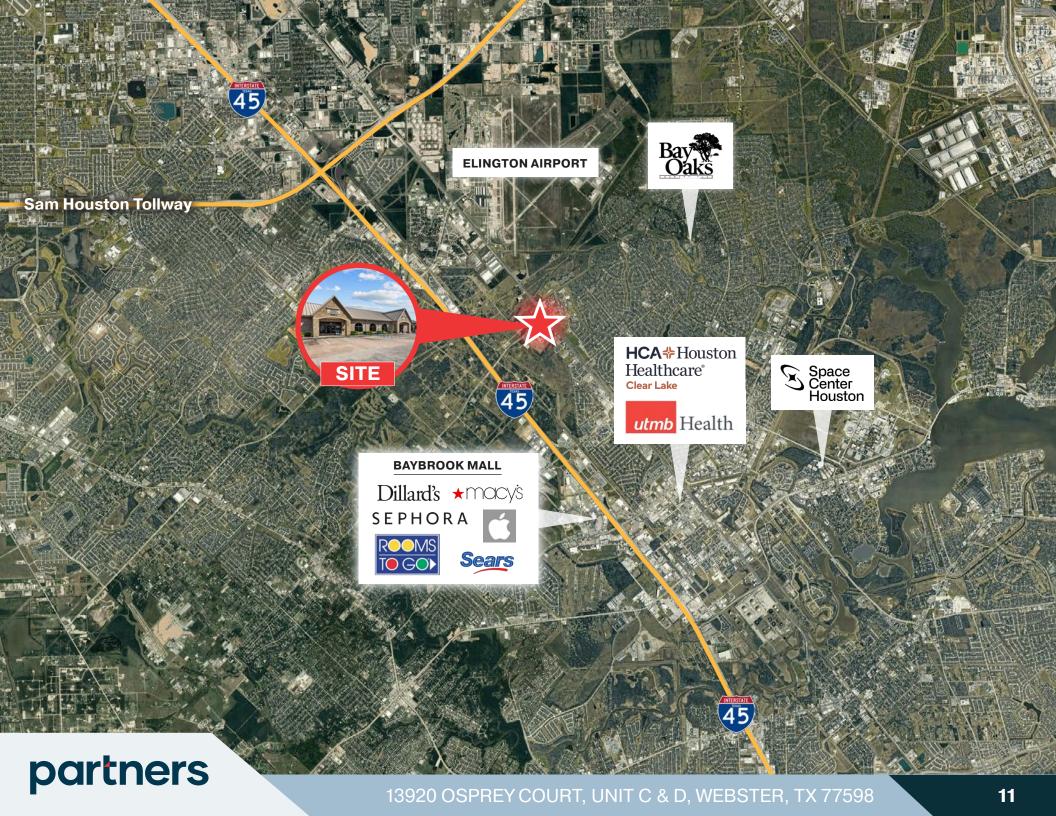

#### **EXECUTIVE SUMMARY**

Partners Medical Investment Group is pleased to offer for sale a move in ready medical office featuring a highly functional layout with first-floor medical spaces and second-floor administrative facilities. It is a turnkey property, enhanced with multiple procedure rooms, ready to meet the demands of a bustling medical practice. Located with immediate access to major freeways, it benefits from strong surrounding medical demand in a region experiencing unprecedented market growth. The office is ideally situated in the Houston MSA, the heart of the U.S. energy sector and a global hub for the life sciences, boasting the world's largest medical complex and a vibrant network of over 1,760 biotechnology companies. This strategic location coupled with state-of-the-art facilities makes it a compelling choice for healthcare providers and investors alike.