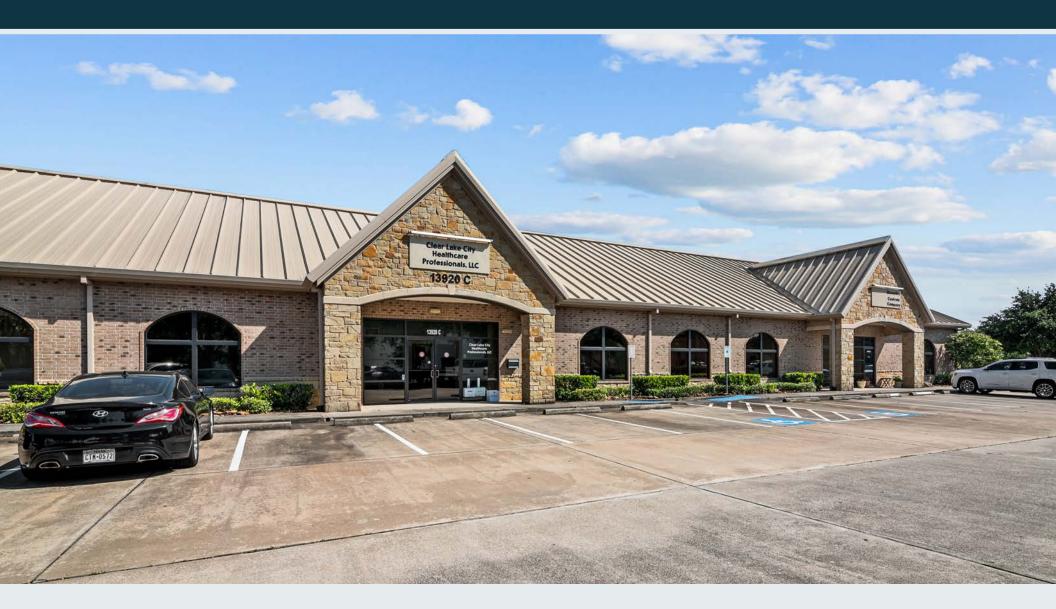

#### **EXECUTIVE SUMMARY**

Partners Medical Investment Group is pleased to offer for sale a move in ready medical office featuring a highly functional layout with first-floor medical spaces and second-floor administrative facilities. It is a turnkey property, enhanced with multiple procedure rooms, ready to meet the demands of a bustling medical practice. Located with immediate access to major freeways, it benefits from strong surrounding medical demand in a region experiencing unprecedented market growth. The office is ideally situated in the Houston MSA, the heart of the U.S. energy sector and a global hub for the life sciences, boasting the world's largest medical complex and a vibrant network of over 1,760 biotechnology companies. This strategic location coupled with state-of-the-art facilities makes it a compelling choice for healthcare providers and investors alike.

# OFFERING DETAILS SALE PRICE \$1,995,000 PRICE PER SF \$191.16 **OCCUPANCY Vacant BUILDING SIZE** 10,436 SF LOT SIZE Condo YEAR BUILT 2008 PARKING RATIO **Shared** HOA MONTHLY DUES \$1,250 partners

- TURN KEY HIGHLY IMPROVED MEDICAL OFFICE WITH MULTIPLE PROCEDURE ROOMS
- / IDEAL FLOORPLAN WITH FIRST FLOOR MEDICAL AND SECOND FLOOR ADMINISTRATIVE
- STRONG SURROUNDING MEDICAL DEMAND AND IMMEDIATE ACCESS TO MAJOR FREEWAYS
- / FAVORABLE STATE TAX LAWS