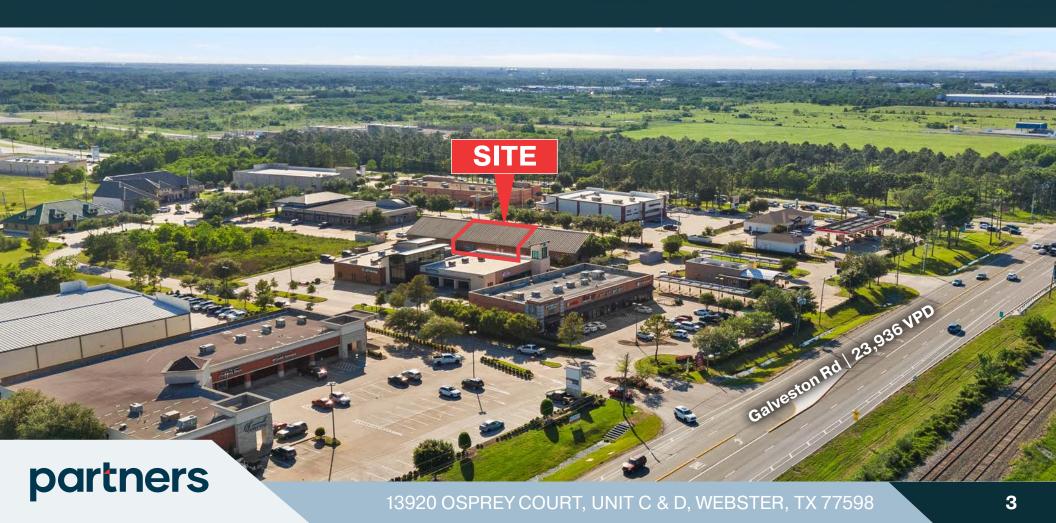

13920 OSPREY COURT UNIT C & D

**WEBSTER, TX 77598** 

**CONDO** 

10,436 SF

2008

1312660000003

**COMMERCIAL, HARRIS** 

#### **EXECUTIVE SUMMARY**

Partners Medical Investment Group is pleased to offer for sale a move in ready medical office featuring a highly functional layout with first-floor medical spaces and second-floor administrative facilities. It is a turnkey property, enhanced with multiple procedure rooms, ready to meet the demands of a bustling medical practice. Located with immediate access to major freeways, it benefits from strong surrounding medical demand in a region experiencing unprecedented market growth. The office is ideally situated in the Houston MSA, the heart of the U.S. energy sector and a global hub for the life sciences, boasting the world's largest medical complex and a vibrant network of over 1,760 biotechnology companies. This strategic location coupled with state-of-the-art facilities makes it a compelling choice for healthcare providers and investors alike.