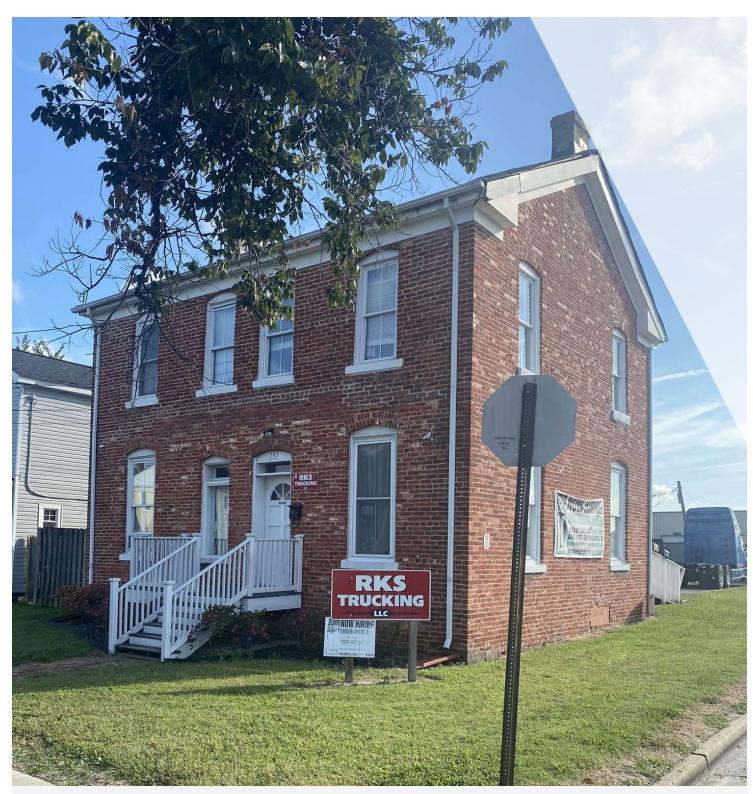

# **FOR SALE** 757 BROAD ST

Portsmouth, VA 23707

# **PROPERTY OVERVIEW**

This 2,352 SF office building, constructed in 1850, offers a unique opportunity for office or commercial use. Zoned Light Industrial, the property's flexible zoning allows for a range of potential uses.

## **PROPERTY HIGHLIGHTS**

- Ideal office space for nearby warehouse operator
- Centrally located within Portsmouth
- Owner-occupant opportunity
- 6 Private Offices
- Break room kitchenette
- Off-street parking
- 1.2 miles from Portsmouth Marine Terminal & Talton Marine Terminal
- Immediate access to Route 58 and 164 Interchange