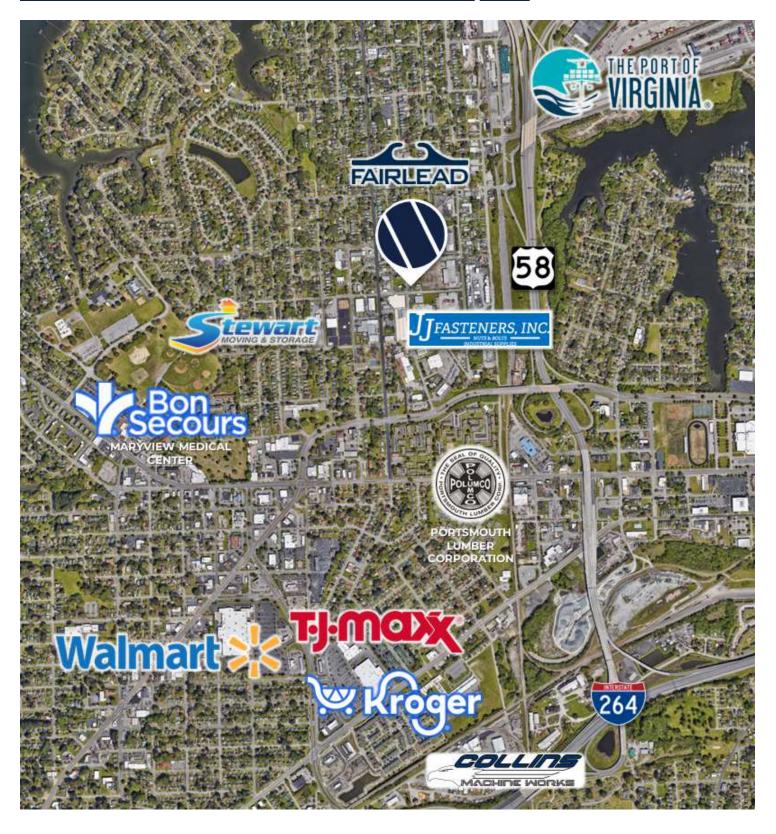

## **PROPERTY HIGHLIGHTS**

- Ideal office space for nearby warehouse operator
- Centrally located within Portsmouth
- Owner-occupant opportunity
- 6 Private Offices
- Break room kitchenette
- Off-street parking
- 1.2 miles from Portsmouth Marine Terminal & Talton Marine Terminal
- Immediate access to Route 58 and 164 Interchange