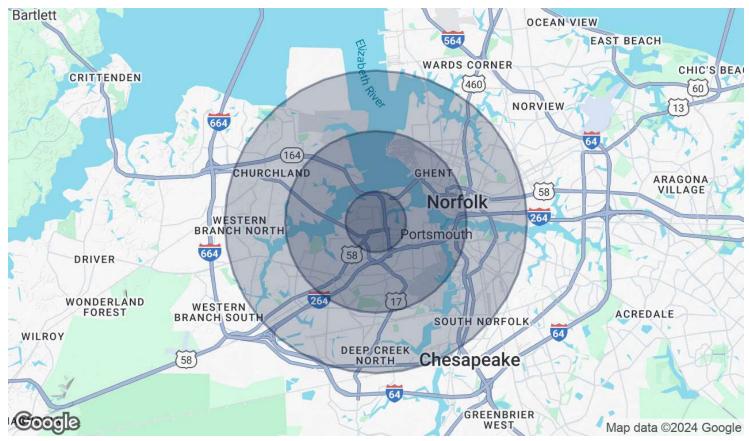

# **LOCATION MAP**

757 BROAD ST

Portsmouth, VA 23707

| POPULATION       | 1 MILE | 3 MILES | 5 MILES |
|------------------|--------|---------|---------|
| Total Population | 9,991  | 81,173  | 236,391 |
| Average Age      | 39     | 39      | 38      |

| HOUSEHOLDS & INCOME | 1 MILE    | 3 MILES   | 5 MILES   |  |
|---------------------|-----------|-----------|-----------|--|
| Total Households    | 4,292     | 35,489    | 94,686    |  |
| # Of Persons Per HH | 2.3       | 2.3       | 2.5       |  |
| Average HH Income   | \$73,070  | \$84,453  | \$85,819  |  |
| Average House Value | \$254,710 | \$301,668 | \$312,223 |  |

Demographics data derived from AlphaMap