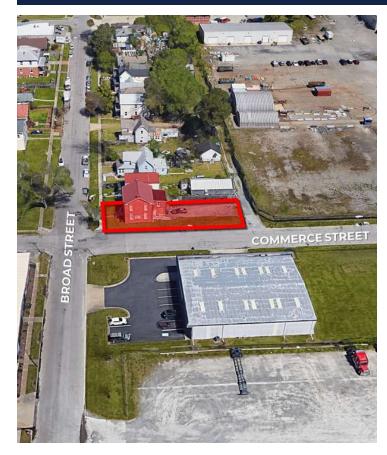

# **PROPERTY OVERVIEW**

This 2,352 SF office building, constructed in 1850, offers a unique opportunity for office or commercial use. Zoned Light Industrial, the property's flexible zoning allows for a range of potential uses.

## **PROPERTY HIGHLIGHTS**

- Ideal office space for nearby warehouse operator
- Centrally located within Portsmouth
- Owner-occupant opportunity
- 6 Private Offices
- Break room kitchenette
- Off-street parking
- 1.2 miles from Portsmouth Marine Terminal & Talton Marine Terminal
- Immediate access to Route 58 and 164 Interchange