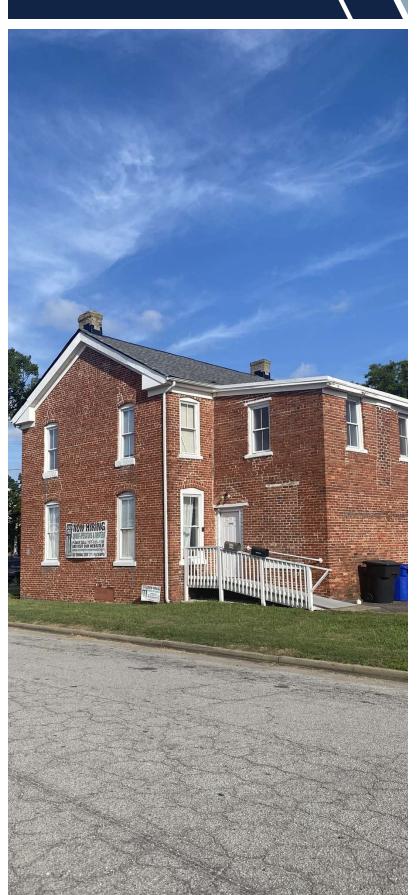

# **FOR SALE** 757 BROAD ST

Portsmouth, VA 23707

# **PROPERTY OVERVIEW**

This 2,352 SF office building, constructed in 1850, offers a unique opportunity for office or commercial use. Zoned Light Industrial, the property's flexible zoning allows for a range of potential uses.

## **PROPERTY HIGHLIGHTS**

- Ideal office space for nearby warehouse operator
- Centrally located within Portsmouth
- Owner-occupant opportunity
- 6 Private Offices
- Break room kitchenette
- Off-street parking
- 1.2 miles from Portsmouth Marine Terminal & Talton Marine Terminal
- Immediate access to Route 58 and 164 Interchange