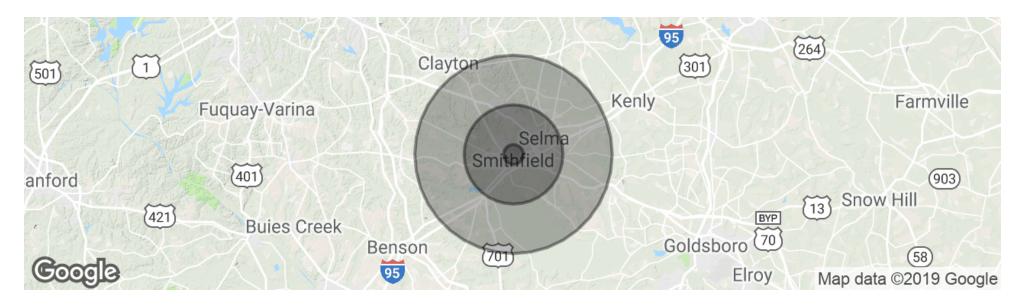

## **GROUND LEASE/BUILD TO SUIT**

303 HOSPITAL ROAD LAND FOR SALE • 303 HOSPITAL ROAD, SMITHFIELD, NC 27577

| POPULATION                            | 1 MILE            | 5 MILES              | 10 MILES               |
|---------------------------------------|-------------------|----------------------|------------------------|
| Total population                      | 1,589             | 23,591               | 71,637                 |
| Median age                            | 42.3              | 39.2                 | 37.6                   |
| Median age (Male)                     | 36.5              | 36.6                 | 35.9                   |
| Median age (Female)                   | 46.2              | 41.1                 | 39.1                   |
|                                       |                   |                      |                        |
| HOUSEHOLDS & INCOME                   | 1 MILE            | 5 MILES              | 10 MILES               |
| HOUSEHOLDS & INCOME  Total households | <b>1 MILE</b> 638 | <b>5 MILES</b> 9,050 | <b>10 MILES</b> 26,867 |
|                                       |                   |                      |                        |
| Total households                      | 638               | 9,050                | 26,867                 |

<sup>\*</sup> Demographic data derived from 2010 US Census