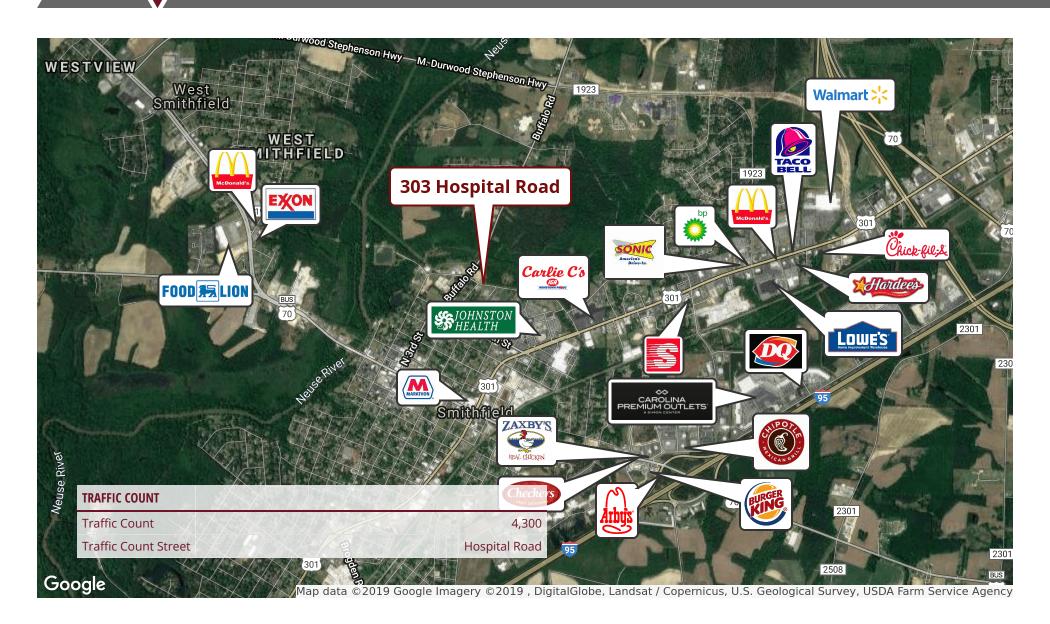

### PROPERTY OVERVIEW

Easy access to Hwy 70 By-Pass/ 70 Business. Close proximity to Johnston Health Hospital, downtown Smithfield shops & restaurants. Also available for sale. Corner of Hospital Road / Buffalo Road

#### PROPERTY HIGHLIGHTS

- Easy access to Hwy 70 By-Pass / 70 Business
- Close proximity to Johnston Health Hospital, downtown Smithfield shops & restaurants.
- Located on corner of Booker Dairy Road and Hospital Road
- · Water / Sewer
- · Also available for Sale