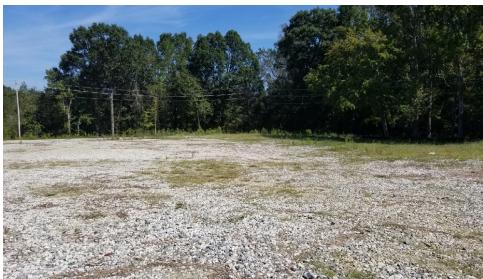

### PROPERTY OVERVIEW

Easy access to Hwy 70 By-Pass/ 70 Business. Close proximity to Johnston Health Hospital, downtown Smithfield shops & restaurants. Also available for sale. Corner of Hospital Road / Buffalo Road

#### PROPERTY HIGHLIGHTS

- Easy access to Hwy 70 By-Pass / 70 Business
- Close proximity to Johnston Health Hospital, downtown Smithfield shops & restaurants.
- Located on corner of Booker Dairy Road and Hospital Road
- · Water / Sewer
- · Also available for Sale