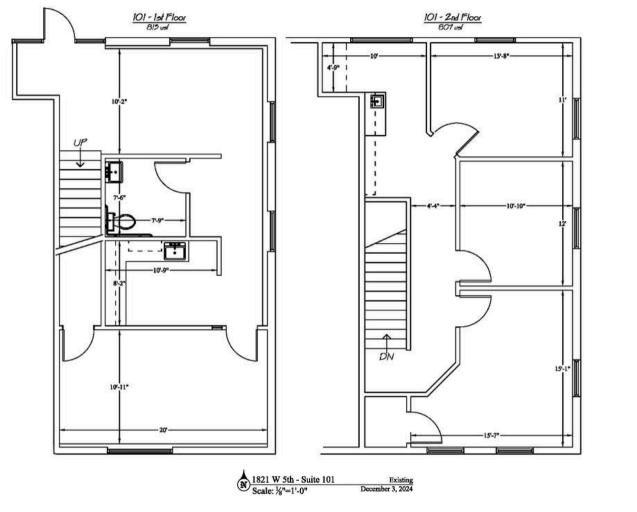

# FLOOR PLAN Suite 101

- Three (3) Private Offices
- Reception Area
  Storage

• One (1) Restroom

• Lobby