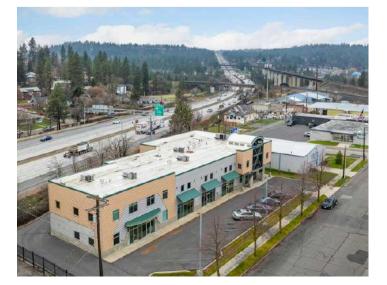

# PHOTOS Suite 101

| DEMOGRAPHICS            | 1 MI     | 3 MI     | 5 MI     |
|-------------------------|----------|----------|----------|
| Est Pop 2024            | 16,814   | 88,674   | 211,650  |
| Projected Pop 2029      | 17,210   | 89,984   | 213,008  |
| Proj Ann Growth (24-29) | 0.47%    | 0.27%    | 0.13%    |
| Est Daytime Pop         | 24,219   | 96,661   | 170,964  |
| 2024 Average HHI        | \$81,341 | \$95,284 | \$99,386 |
| 2024 Median HHI         | \$53,253 | \$67,125 | \$72,841 |