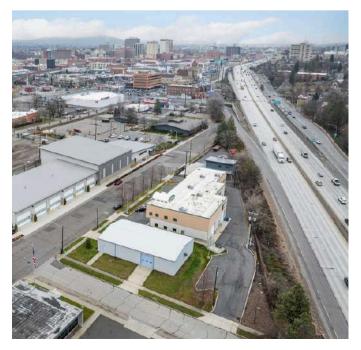

- Professionally Managed
- Ideal Periphery Location
- Free Onsite & Street Parking
- Convenient Access to I-90
- Signage Available
- Freeway Visibility: ±94,182 ADT

# OFFICE SPACE AVAILABLE 1821 W 5th Avenue Spokane, WA 99201

# **OFFICE SPACE AVAILABLE**

1821 W 5th Avenue Spokane, WA 99201