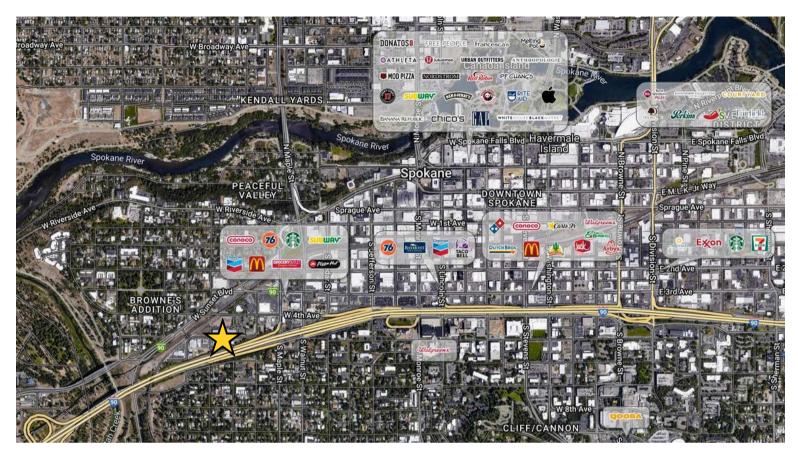

- Professionally Managed
- Ideal Periphery Location
- Free Onsite & Street Parking
- Convenient Access to I-90
- Signage Available
- Freeway Visibility: ±94,182 ADT

# OFFICE SPACE AVAILABLE 1821 W 5th Avenue Spokane, WA 99201

# **OFFICE SPACE AVAILABLE**

1821 W 5th Avenue Spokane, WA 99201