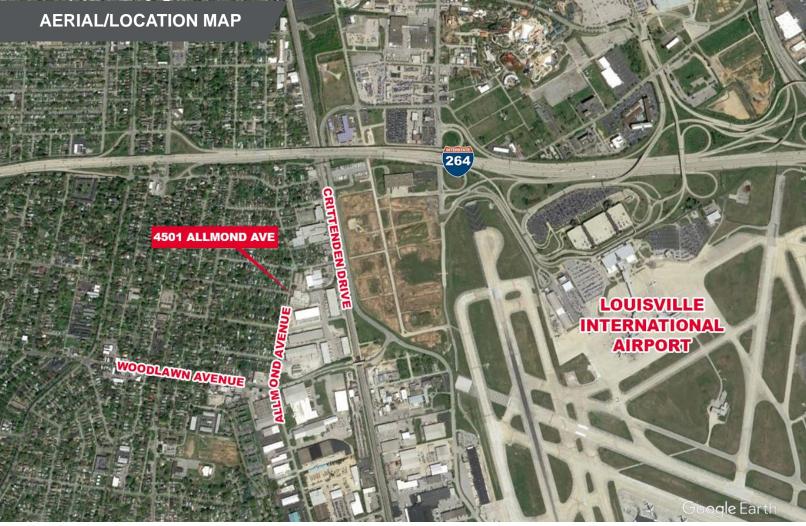

# **4501 ALLMOND AVE**

Louisville, KY 40209

**51,563 SF INDUSTRIAL FOR LEASE** 

| Location                | Distance   |
|-------------------------|------------|
| I-65                    | 2.5 Miles  |
| UPS Worldport / Airport | 1.9 Milles |
| I-264                   | 0.8 Miles  |