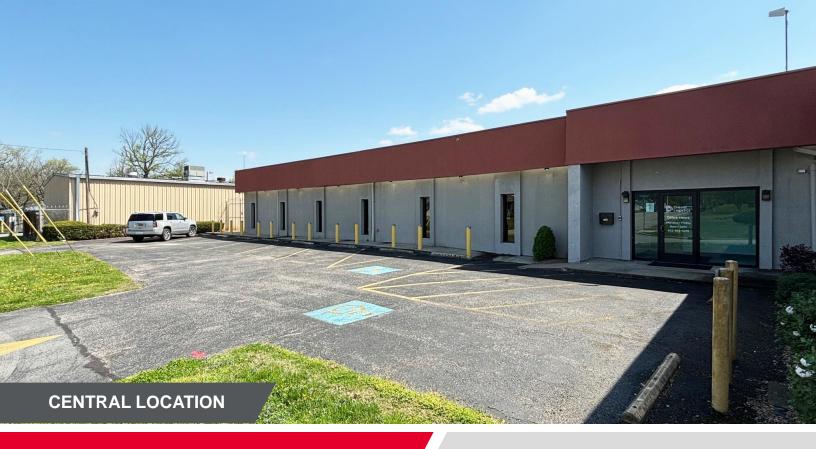

# 4501 ALLMOND AVE

Louisville, KY 40209

51,563 SF INDUSTRIAL FOR LEASE

# **PROPERTY HIGHLIGHTS**

- 51,563-sf industrial free-standing building for lease that includes approximately 6,000-sf office and a 3,000-sf outbuilding
- Three dock doors, one drive-in door
- Fully fenced/gated parking lot and loading area
- Temperature-controlled warehouse area (heated & cooled)
- Ample power, T-5 lighting, and sprinkled
- Close to I-264, I-65, UPS Worldport and the Louisville International Airport

# **4501 ALLMOND AVE**

Louisville, KY 40209

**51,563 SF INDUSTRIAL FOR LEASE** 