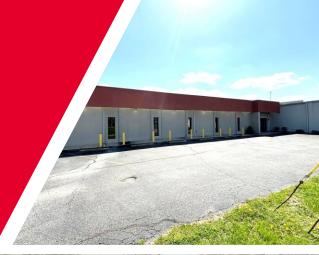

# **PROPERTY HIGHLIGHTS**

- 51,563-sf industrial free-standing building for lease that includes approximately 6,000-sf office and a 3,000-sf outbuilding
- Three dock doors, one drive-in door
- Fully fenced/gated parking lot and loading area
- Temperature-controlled warehouse area (heated & cooled)
- Ample power, T-5 lighting, and sprinkled
- Close to I-264, I-65, UPS Worldport and the Louisville International Airport