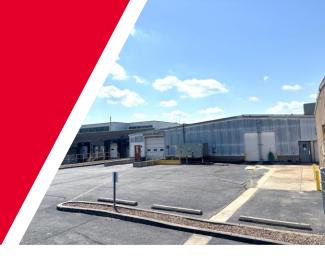

# **PROPERTY HIGHLIGHTS**

- 51,563-sf industrial free-standing building for lease that includes approximately 6,000-sf office and a 3,000-sf outbuilding
- Three dock doors, one drive-in door
- Fully fenced/gated parking lot and loading area
- Temperature-controlled warehouse area (heated & cooled)
- Ample power, T-5 lighting, and sprinkled
- Close to I-264, I-65, UPS Worldport and the Louisville International Airport