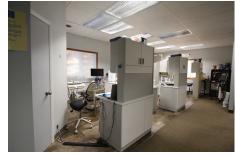

**2024 TAXES** 

\$4,659.14

Turnkey Dental Office for Sale: Prime Opportunity for Dental Professionals!

Discover this fully equipped\* dental office, ready for immediate use. Featuring six well-maintained dental chairs and an efficient layout designed for optimal workflow, this ground-floor space offers convenience and accessibility for patients and staff alike. Situated in central Fargo, good visibility and ample parking, this property is perfect for a growing practice or an expansion opportunity. Whether you're an established dentist or looking to launch your practice, this move-in-ready facility provides everything you need to start serving patients right away. Don't miss out on this exceptional opportunity to invest in your professional future!