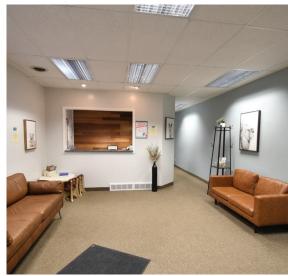

**2024 TAXES** 

\$4,659.14

Turnkey Dental Office for Sale: Prime Opportunity for Dental Professionals!

Discover this fully equipped\* dental office, ready for immediate use. Featuring six well-maintained dental chairs and an efficient layout designed for optimal workflow, this ground-floor space offers convenience and accessibility for patients and staff alike. Situated in central Fargo, good visibility and ample parking, this property is perfect for a growing practice or an expansion opportunity. Whether you're an established dentist or looking to launch your practice, this move-in-ready facility provides everything you need to start serving patients right away. Don't miss out on this exceptional opportunity to invest in your professional future!