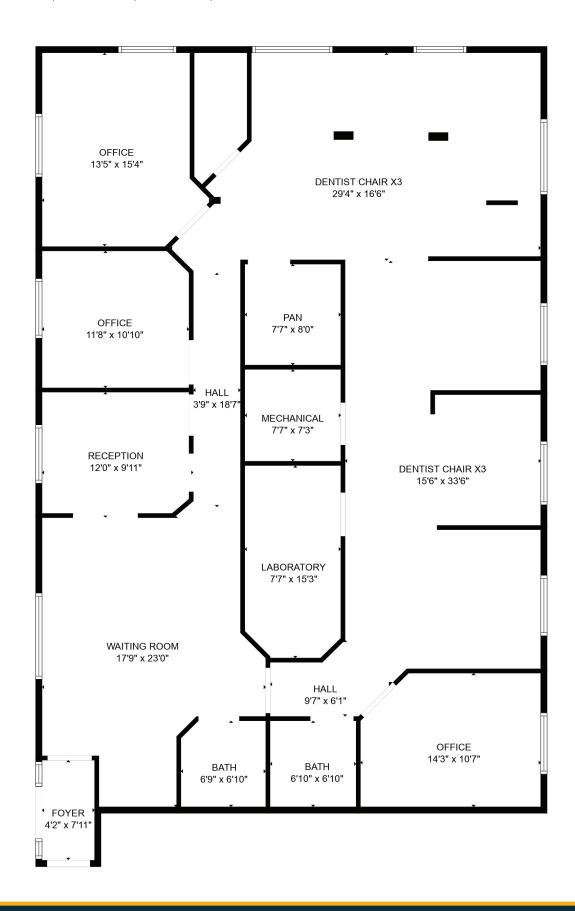

**2024 TAXES** 

\$4,659.14

Turnkey Dental Office for Sale: Prime Opportunity for Dental Professionals!

Discover this fully equipped\* dental office, ready for immediate use. Featuring six well-maintained dental chairs and an efficient layout designed for optimal workflow, this ground-floor space offers convenience and accessibility for patients and staff alike. Situated in central Fargo, good visibility and ample parking, this property is perfect for a growing practice or an expansion opportunity. Whether you're an established dentist or looking to launch your practice, this move-in-ready facility provides everything you need to start serving patients right away. Don't miss out on this exceptional opportunity to invest in your professional future!