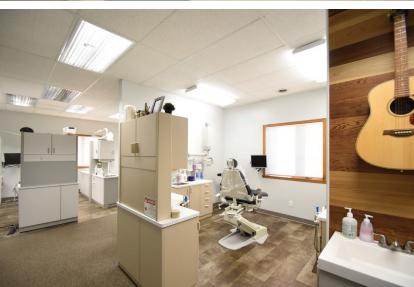

**2024 TAXES** 

\$4,659.14

Turnkey Dental Office for Sale: Prime Opportunity for Dental Professionals!

Discover this fully equipped\* dental office, ready for immediate use. Featuring six well-maintained dental chairs and an efficient layout designed for optimal workflow, this ground-floor space offers convenience and accessibility for patients and staff alike. Situated in central Fargo, good visibility and ample parking, this property is perfect for a growing practice or an expansion opportunity. Whether you're an established dentist or looking to launch your practice, this move-in-ready facility provides everything you need to start serving patients right away. Don't miss out on this exceptional opportunity to invest in your professional future!