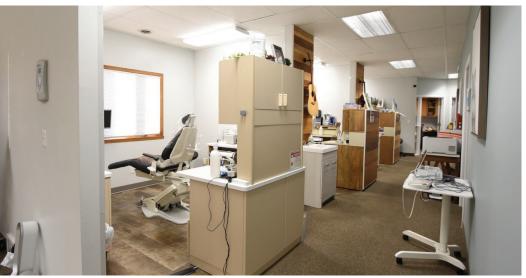

**2024 TAXES** 

\$4,659.14

Turnkey Dental Office for Sale: Prime Opportunity for Dental Professionals!

Discover this fully equipped\* dental office, ready for immediate use. Featuring six well-maintained dental chairs and an efficient layout designed for optimal workflow, this ground-floor space offers convenience and accessibility for patients and staff alike. Situated in central Fargo, good visibility and ample parking, this property is perfect for a growing practice or an expansion opportunity. Whether you're an established dentist or looking to launch your practice, this move-in-ready facility provides everything you need to start serving patients right away. Don't miss out on this exceptional opportunity to invest in your professional future!