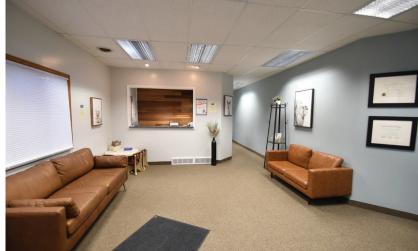

**2024 TAXES** 

\$4,659.14

Turnkey Dental Office for Sale: Prime Opportunity for Dental Professionals!

Discover this fully equipped\* dental office, ready for immediate use. Featuring six well-maintained dental chairs and an efficient layout designed for optimal workflow, this ground-floor space offers convenience and accessibility for patients and staff alike. Situated in central Fargo, good visibility and ample parking, this property is perfect for a growing practice or an expansion opportunity. Whether you're an established dentist or looking to launch your practice, this move-in-ready facility provides everything you need to start serving patients right away. Don't miss out on this exceptional opportunity to invest in your professional future!