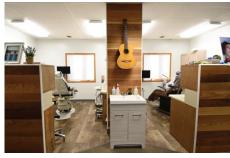

**2024 TAXES** 

\$4,659.14

Turnkey Dental Office for Sale: Prime Opportunity for Dental Professionals!

Discover this fully equipped\* dental office, ready for immediate use. Featuring six well-maintained dental chairs and an efficient layout designed for optimal workflow, this ground-floor space offers convenience and accessibility for patients and staff alike. Situated in central Fargo, good visibility and ample parking, this property is perfect for a growing practice or an expansion opportunity. Whether you're an established dentist or looking to launch your practice, this move-in-ready facility provides everything you need to start serving patients right away. Don't miss out on this exceptional opportunity to invest in your professional future!