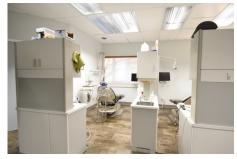

**2024 TAXES** 

\$4,659.14

Turnkey Dental Office for Sale: Prime Opportunity for Dental Professionals!

Discover this fully equipped\* dental office, ready for immediate use. Featuring six well-maintained dental chairs and an efficient layout designed for optimal workflow, this ground-floor space offers convenience and accessibility for patients and staff alike. Situated in central Fargo, good visibility and ample parking, this property is perfect for a growing practice or an expansion opportunity. Whether you're an established dentist or looking to launch your practice, this move-in-ready facility provides everything you need to start serving patients right away. Don't miss out on this exceptional opportunity to invest in your professional future!