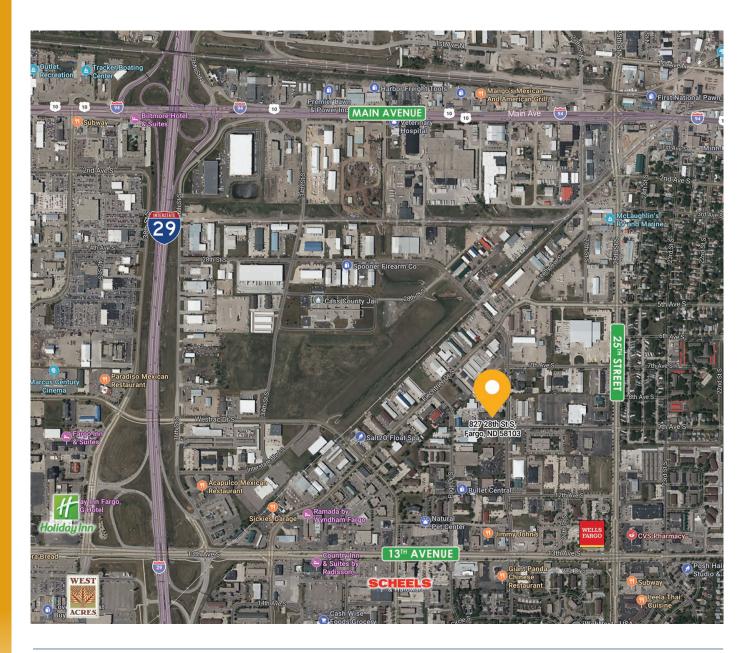

#### **NEIGHBORS:**

- Surety Life & Casualty Insurance
- 701 Chiropractic
- Regency Home Healthcare
- JD Legal Planning
- Superior Insurance

827 28<sup>TH</sup> ST S, SUITE A, FARGO, ND 58103

 $827\ 28^{\text{TH}}\ \text{ST S, SUITE A, FARGO, ND }58103$ 