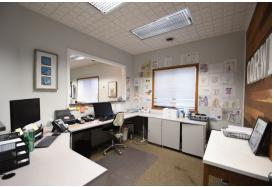

**2024 TAXES** 

\$4,659.14

Turnkey Dental Office for Sale: Prime Opportunity for Dental Professionals!

Discover this fully equipped\* dental office, ready for immediate use. Featuring six well-maintained dental chairs and an efficient layout designed for optimal workflow, this ground-floor space offers convenience and accessibility for patients and staff alike. Situated in central Fargo, good visibility and ample parking, this property is perfect for a growing practice or an expansion opportunity. Whether you're an established dentist or looking to launch your practice, this move-in-ready facility provides everything you need to start serving patients right away. Don't miss out on this exceptional opportunity to invest in your professional future!