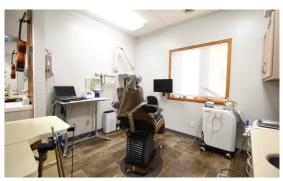

**2024 TAXES** 

\$4,659.14

Turnkey Dental Office for Sale: Prime Opportunity for Dental Professionals!

Discover this fully equipped\* dental office, ready for immediate use. Featuring six well-maintained dental chairs and an efficient layout designed for optimal workflow, this ground-floor space offers convenience and accessibility for patients and staff alike. Situated in central Fargo, good visibility and ample parking, this property is perfect for a growing practice or an expansion opportunity. Whether you're an established dentist or looking to launch your practice, this move-in-ready facility provides everything you need to start serving patients right away. Don't miss out on this exceptional opportunity to invest in your professional future!