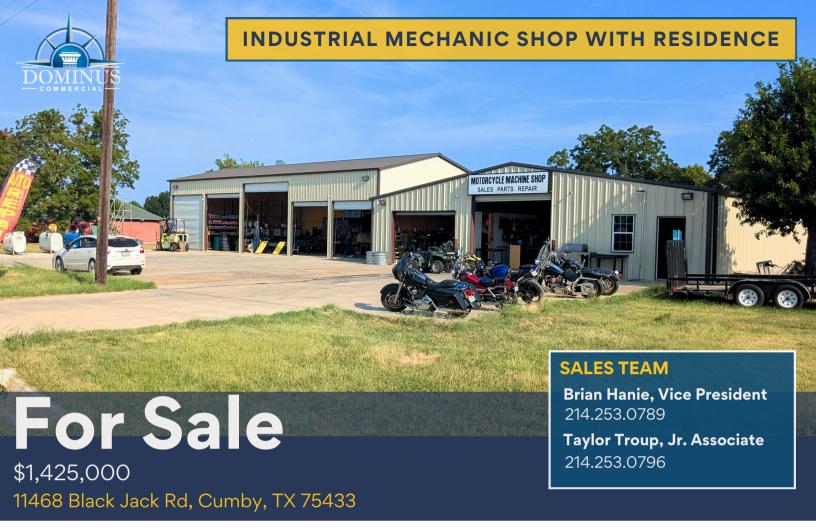

#### **DESCRIPTION:**

Positioned just minutes from I-30, this plugand-play, 2nd generation mechanic shop offers excellent highway frontage and high visibility, making it an ideal opportunity for automotive, motorcycle, or specialty repair services. Situated on 1.31 acres in Cumby, TX, the property features a 2,809 SF single-family residence with on-site living potential, a 4,900 SF garage, multiple buildings, and ample lot space for equipment, parking, or future expansion. Built in 1973, the property boasts solid construction and a functional layout that provides immediate utility. Its expansive frontage ensures visibility and accessibility to over 100,000 vehicles per day. With no city zoning restrictions and growing demand for service-based businesses in the area, this property offers unmatched versatility and value-add potential.

\$1,425,000

11468 Black Jack Rd, Cumby, TX 75433