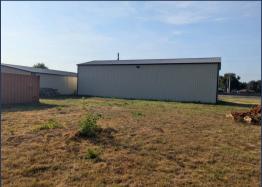

#### **DESCRIPTION:**

Positioned just minutes from I-30, this plugand-play, 2nd generation mechanic shop offers excellent highway frontage and high visibility, making it an ideal opportunity for automotive, motorcycle, or specialty repair services. Situated on 1.31 acres in Cumby, TX, the property features a 2,809 SF single-family residence with on-site living potential, a 4,900 SF garage, multiple buildings, and ample lot space for equipment, parking, or future expansion. Built in 1973, the property boasts solid construction and a functional layout that provides immediate utility. Its expansive frontage ensures visibility and accessibility to over 100,000 vehicles per day. With no city zoning restrictions and growing demand for service-based businesses in the area, this property offers unmatched versatility and value-add potential.

### **HIGHLIGHTS:**

- Property Type: Industrial/Commercial Mechanic Shop + Single-Family Residence
- Size: ± 7,709 SF total includes:

**Mechanic Shop:** 4,900 SF with 7 overhead doors (1 at 14x10, 3 at 12x10, 3 at 10x10)