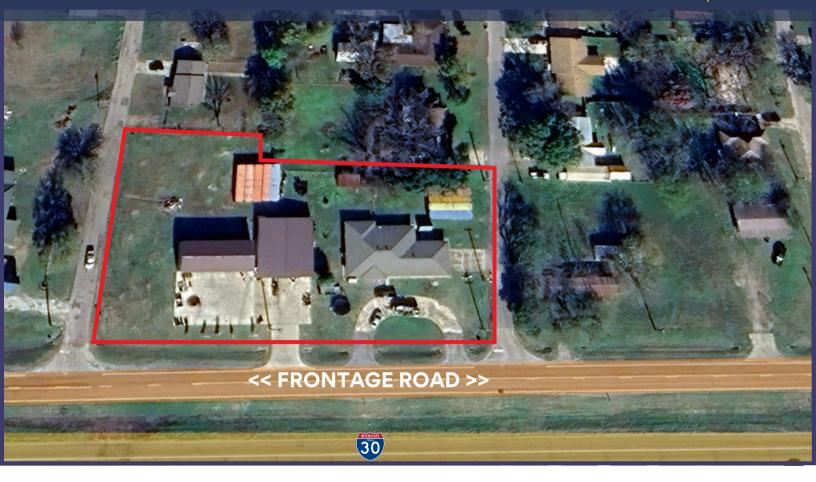

#### **DESCRIPTION:**

Positioned just minutes from I-30, this plugand-play, 2nd generation mechanic shop offers excellent highway frontage and high visibility, making it an ideal opportunity for automotive, motorcycle, or specialty repair services. Situated on 1.31 acres in Cumby, TX, the property features a 2,809 SF single-family residence with on-site living potential, a 4,900 SF garage, multiple buildings, and ample lot space for equipment, parking, or future expansion. Built in 1973, the property boasts solid construction and a functional layout that provides immediate utility. Its expansive frontage ensures visibility and accessibility to over 100,000 vehicles per day. With no city zoning restrictions and growing demand for service-based businesses in the area, this property offers unmatched versatility and value-add potential.

### **HIGHLIGHTS:**

- Property Type: Industrial/Commercial Mechanic Shop + Single-Family Residence
- Size: ± 7,709 SF total includes:

**Mechanic Shop:** 4,900 SF with 7 overhead doors (1 at 14x10, 3 at 12x10, 3 at 10x10)

**Single-Family Residence:** 2,809 SF

- Growing East Texas Market: Cumby's location near Sulphur Springs makes it ideal for business expansion.
- Includes: Many essential furniture, fixtures, and equipment (FFE) needed to operate a mechanic business (detailed list available upon request).