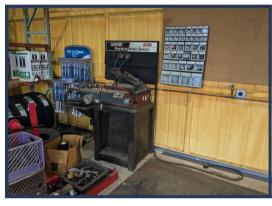

### **HIGHLIGHTS:**

- Property Type: Industrial/Commercial Mechanic Shop + Single-Family Residence
- Size: ± 7,709 SF total includes:

**Mechanic Shop:** 4,900 SF with 7 overhead doors (1 at 14x10, 3 at 12x10, 3 at 10x10)

**Single-Family Residence:** 2,809 SF

- Growing East Texas Market: Cumby's location near Sulphur Springs makes it ideal for business expansion.
- Includes: Many essential furniture, fixtures, and equipment (FFE) needed to operate a mechanic business (detailed list available upon request).