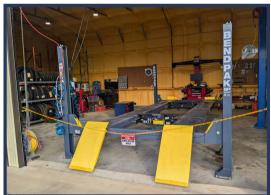

### **HIGHLIGHTS:**

- Property Type: Industrial/Commercial Mechanic Shop + Single-Family Residence
- Size: ± 7,709 SF total includes:

**Mechanic Shop:** 4,900 SF with 7 overhead doors (1 at 14x10, 3 at 12x10, 3 at 10x10)

**Single-Family Residence:** 2,809 SF

- Growing East Texas Market: Cumby's location near Sulphur Springs makes it ideal for business expansion.
- Includes: Many essential furniture, fixtures, and equipment (FFE) needed to operate a mechanic business (detailed list available upon request).