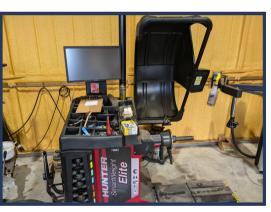

### **HIGHLIGHTS:**

- Property Type: Industrial/Commercial Mechanic Shop + Single-Family Residence
- Size: ± 7,709 SF total includes:

**Mechanic Shop:** 4,900 SF with 7 overhead doors (1 at 14x10, 3 at 12x10, 3 at 10x10)

**Single-Family Residence:** 2,809 SF

- Growing East Texas Market: Cumby's location near Sulphur Springs makes it ideal for business expansion.
- Includes: Many essential furniture, fixtures, and equipment (FFE) needed to operate a mechanic business (detailed list available upon request).