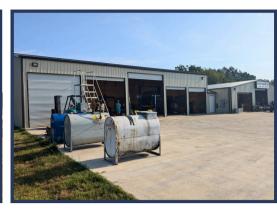

### **HIGHLIGHTS:**

- Property Type: Industrial/Commercial Mechanic Shop + Single-Family Residence
- Size: ± 7,709 SF total includes:

**Mechanic Shop:** 4,900 SF with 7 overhead doors (1 at 14x10, 3 at 12x10, 3 at 10x10)

**Single-Family Residence:** 2,809 SF

- Growing East Texas Market: Cumby's location near Sulphur Springs makes it ideal for business expansion.
- Includes: Many essential furniture, fixtures, and equipment (FFE) needed to operate a mechanic business (detailed list available upon request).