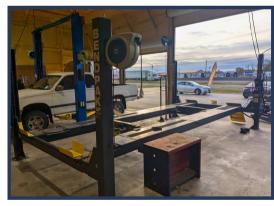

### **HIGHLIGHTS:**

- Property Type: Industrial/Commercial Mechanic Shop + Single-Family Residence
- Size: ± 7,709 SF total includes:

**Mechanic Shop:** 4,900 SF with 7 overhead doors (1 at 14x10, 3 at 12x10, 3 at 10x10)

**Single-Family Residence:** 2,809 SF

- Growing East Texas Market: Cumby's location near Sulphur Springs makes it ideal for business expansion.
- Includes: Many essential furniture, fixtures, and equipment (FFE) needed to operate a mechanic business (detailed list available upon request).