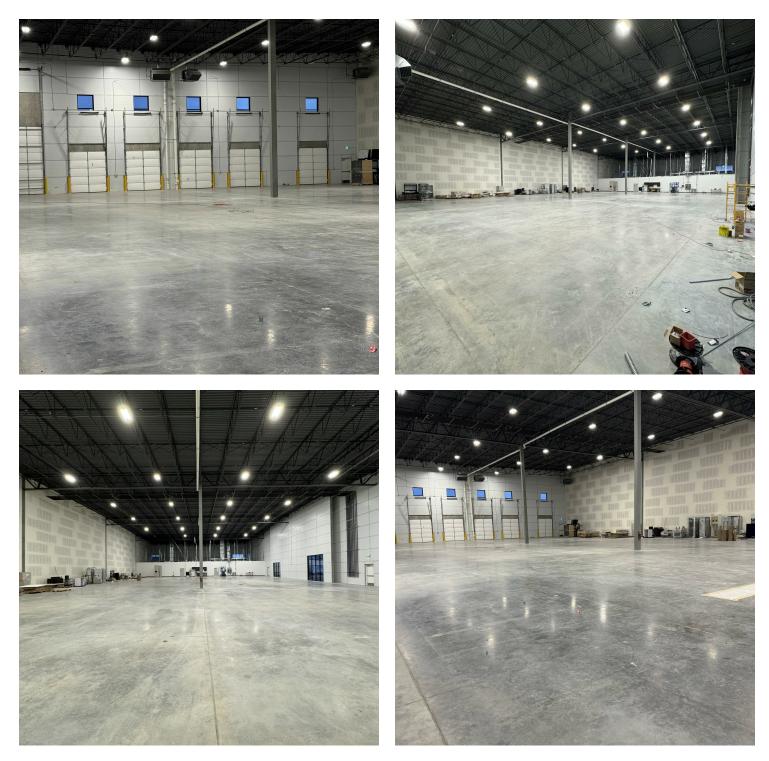

## **PROPERTY HIGHLIGHTS**

- 3 dock high doors
- 32' clear height
- · Easy access to multiple transit routes
- Easy access to, and frontage along, UT-145 (Pioneer Crossing)
- 3.5 miles from I-15
- 2 miles from Redwood Rd
- Lease Expiration April 30, 2029