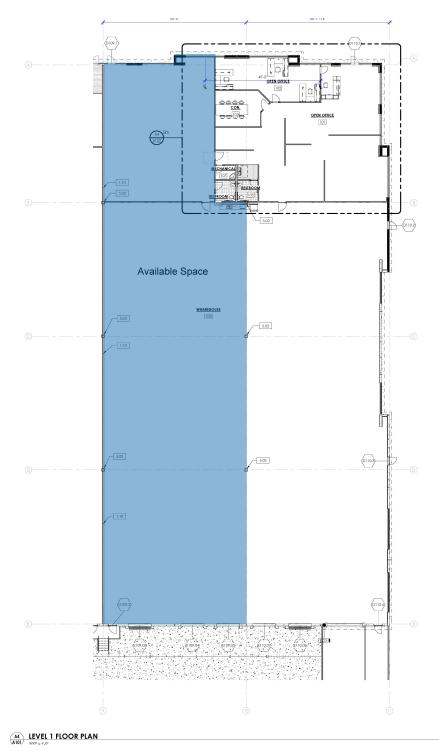

## SPACE SIZE SF

8,000 SF

**RENTAL RATE** 

\$0.93 SF/month (NNN)

## **PROPERTY HIGHLIGHTS**

- 3 dock high doors
- 32' clear height
- · Easy access to multiple transit routes
- Easy access to, and frontage along, UT-145 (Pioneer Crossing)
- 3.5 miles from I-15
- 2 miles from Redwood Rd
- Lease Expiration April 30, 2029