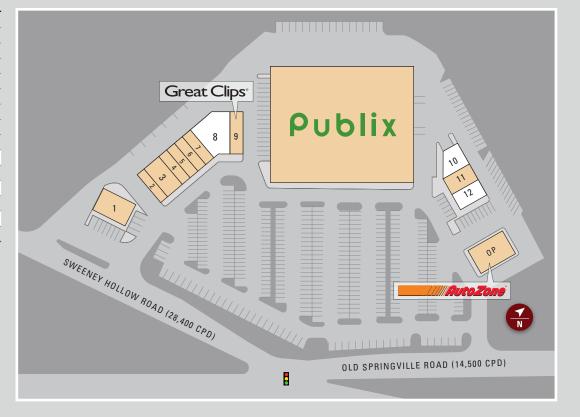

## SITE PLAN

| STE   | TENANT                       | SIZE   |
|-------|------------------------------|--------|
|       | Publix                       | 44,840 |
| 1     | Trussville Health & Wellness | 2,442  |
| 2     | Dang's Alterations           | 900    |
| 3     | PK Nails                     | 1,963  |
| 4     | China Kitchen                | 1,040  |
| 5     | Spirit Locker                | 1,000  |
| 6     | Wing A Fish                  | 1,040  |
| 7     | J&H Diamonds                 | 1,080  |
| 8     | AVAILABLE                    | 2,754  |
| 9     | Great Clips                  | 1,487  |
| 10    | AVAILABLE                    | 1,545  |
| 11    | Pasquale's Pizza & Pasta     | 1,508  |
| 12    | AVAILABLE                    | 1,508  |
| OP    | AutoZone                     | 6,816  |
| TOTAL |                              | 63,107 |
|       | AVAILABLE NOT                | OWNED  |