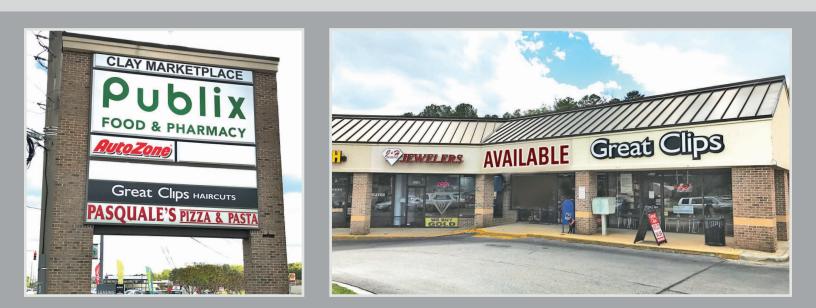

## SITE PLAN

| STE   | TENANT                       | SIZE   |
|-------|------------------------------|--------|
|       | Publix                       | 44,840 |
| 1     | Trussville Health & Wellness | 2,442  |
| 2     | Dang's Alterations           | 900    |
| 3     | PK Nails                     | 1,963  |
| 4     | China Kitchen                | 1,040  |
| 5     | Spirit Locker                | 1,000  |
| 6     | Wing A Fish                  | 1,040  |
| 7     | J&H Diamonds                 | 1,080  |
| 8     | AVAILABLE                    | 2,754  |
| 9     | Great Clips                  | 1,487  |
| 10    | AVAILABLE                    | 1,545  |
| 11    | Pasquale's Pizza & Pasta     | 1,508  |
| 12    | AVAILABLE                    | 1,508  |
| OP    | AutoZone                     | 6,816  |
| TOTAL |                              | 63,107 |
|       | AVAILABLE NOT                | OWNED  |