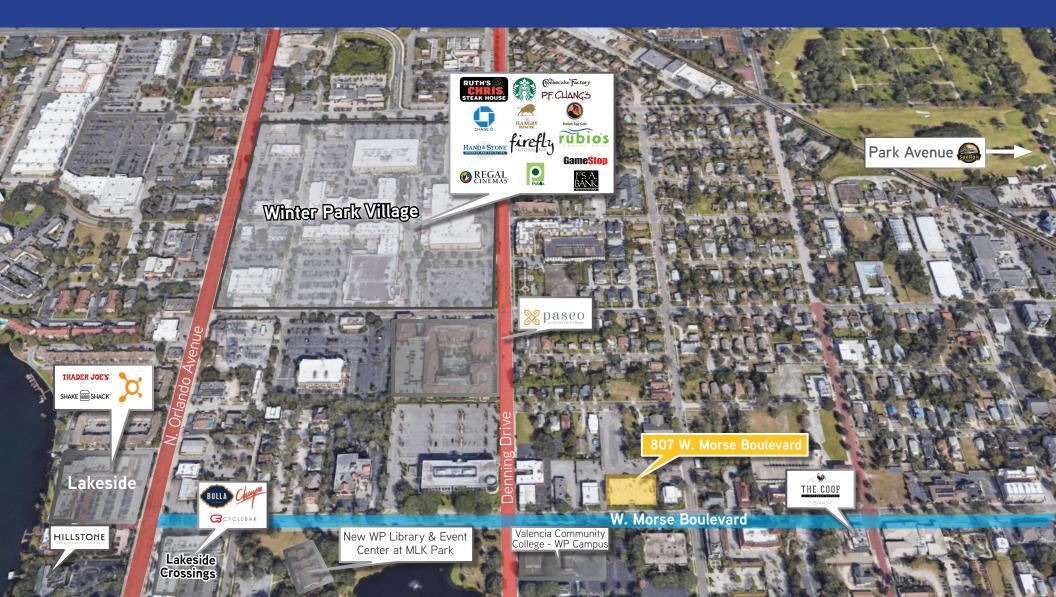

## Property Highlights

Excellent visibility along Morse Boulevard

Close proximity to abundant surrounding dining and shopping

Ample parking

Superior ease of access to I-4