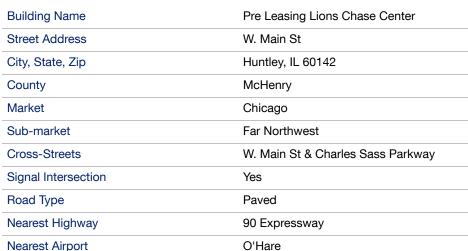

nny patio.

Additionally, the property backs up to Del Webb's Sun City Huntley, one of the premier active adult communities in the Chicago area. With over 5,400 homes spread across 2,300 acres, this amenity-rich 55+ community boasts a golf course, tennis facilities, and a 94,000 square-foot clubhouse, along with more than 80 clubs and interest groups. The presence of such a large and active community adds significant value to this location, offering a steady customer base and further enhancing the appeal of establishing a business here.

Don't miss the chance to be part of this exciting new center that combines prime location, high traffic, and a vibrant community atmosphere.

Paul Proano 312 860 4043 paul@paulproanoproperties.com





LOCATION INFORMATION

W. Main St Huntley, IL 60142







Paul Proano 312 860 4043 paul@paulproanoproperties.com





# LEASE

# PRE LEASING LIONS CHASE SHOPPING CENTER I OFFICE OR RETAIL

W. Main St Huntley, IL 60142













Paul Proano 312 860 4043 paul@paulproanoproperties.com





W. Main St Huntley, IL 60142

#### MAIN STREET (ROUTE #A47)



Paul Proano 312 860 4043 paul@paulproanoproperties.com







W. Main St Huntley, IL 60142

| POPULATION           | 0.5 MILES                               | 1 MILE              | 1.5 MILES              |
|----------------------|-----------------------------------------|---------------------|------------------------|
| Total Population     | 1,085                                   | 4,680               | 10,355                 |
| Average Age          | 51.3                                    |