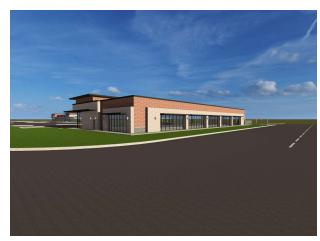

### PROPERTY PREVIEW

Get ahead of the curve with the opportunity to lease space at the highly anticipated Lions Chase Shopping Center, set to break ground and open in Q2 2025. This modern, newly constructed shopping center is poised to become a vibrant hub for the expanding Huntley community and its surrounding areas. With 50% of the space already pre-leased, Lions Chase is already attracting a diverse range of businesses, including a dental practice, liquor store, salon suites, nail salon, and restaurant. We are excited to welcome additional businesses to complete this thriving center.

Ideally situated on the South side of Main Street, just west of Rt. 47 at the corner of Main Street and Charles Sass Parkway, Lions Chase offers excellent visibility and accessibility. The center will feature flexible space options across three buildings. Building #1, the Professional Building, has two office units available—one with 2,384 SF and the other with 2,887 SF, perfect for various professional uses. Buildings #2 and #3 offer a range of flexible spaces to meet diverse needs. Building #2 has three units ranging from 1,000 to 5,000 SF, while Building #3 provides five units ranging from 1,721 to 10,000 SF, with the possibility of dividing the space to suit tenant specifications.