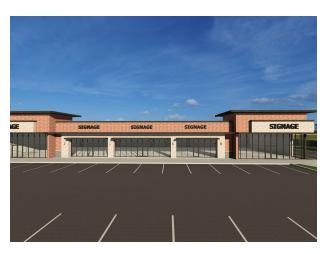

Ideally situated on the South side of Main Street, just west of Rt. 47 at the corner of Main Street and Charles Sass Parkway, Lions Chase offers excellent visibility and accessibility. The center will feature flexible space options across three buildings. Building #1, the Professional Building, has two office units available—one with 2,384 SF and the other with 2,887 SF, perfect for various professional uses. Buildings #2 and #3 offer a range of flexible spaces to meet diverse needs. Building #2 has three units ranging from 1,000 to 5,000 SF, while Building #3 provides five units ranging from 1,721 to 10,000 SF, with the possibility of dividing the space to suit tenant specifications.

The property will also feature 175 dedicated parking spaces, offering a generous 5 spaces per 1,000 SF, ensuring convenient access for both tenants and customers. Don't miss this exceptional opportunity to be part of a dynamic new shopping center in a rapidly growing community. Contact us today to secure your space at Lions Chase Shopping Center!