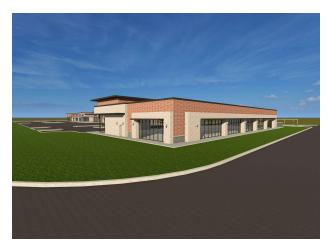

Ideally situated on the South side of Main Street, just west of Rt. 47 at the corner of Main Street and Charles Sass Parkway, Lions Chase offers excellent visibility and accessibility. The center will feature flexible space options across three buildings. Building #1, the Professional Building, has two office units available—one with 2,384 SF and the other with 2,887 SF, perfect for various professional uses. Buildings #2 and #3 offer a range of flexible spaces to meet diverse needs. Building #2 has three units ranging from 1,000 to 5,000 SF, while Building #3 provides five units ranging from 1,721 to 10,000 SF, with the possibility of dividing the space to suit tenant specifications.