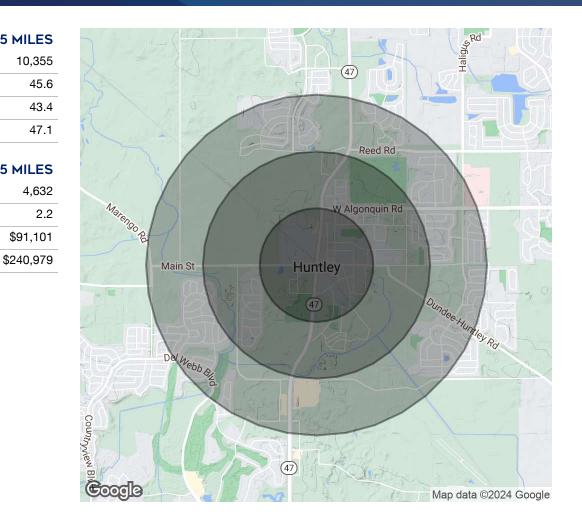

#### MAIN STREET (ROUTE #A47)

Paul Proano 312 860 4043 paul@paulproanoproperties.com

W. Main St Huntley, IL 60142

| POPULATION           | 0.5 MILES                               | 1 MILE              | 1.5 MILES              |
|----------------------|-----------------------------------------|---------------------|------------------------|
| Total Population     | 1,085                                   | 4,680               | 10,355                 |
| Average Age          | 51.3                                    | 47.1                | 45.6                   |
| Average Age (Male)   | 47.5                                    | 43.8                | 43.4                   |
| Average Age (Female) | 52.3                                    | 48.1                | 47.1                   |
| HOUSEHOLDS & INCOME  |                                         |                     |                        |
|                      |                                         | 4 1 4 11 E          | 4 5 1 411 5 6          |
| HOUSEHOLDS & INCOME  | 0.5 MILES                               | 1 MILE              | 1.5 MILES              |
| Total Households     | <b>0.5 MILES</b> 551                    | <b>1 MILE</b> 2,186 | <b>1.5 MILES</b> 4,632 |
|                      | *************************************** |                     |                        |
| Total Households     | 551                                     | 2,186               | 4,632                  |

\$163,681

\$190,246

2020 American Community Survey (ACS)

Average House Value

Paul Proano 312 860 4043 paul@paulproanoproperties.com