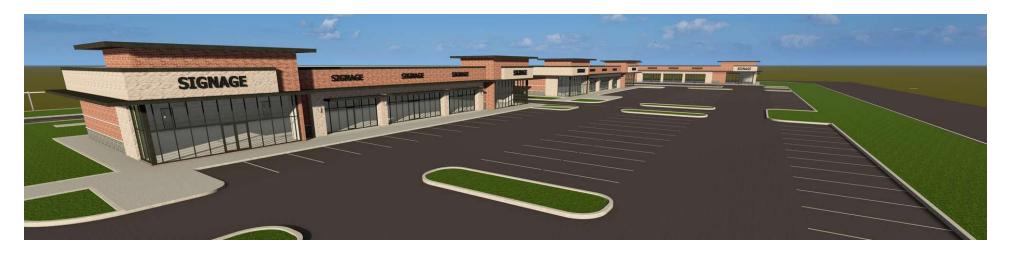

### PROPERTY PREVIEW

Get ahead of the curve with the opportunity to lease space at the highly anticipated Lions Chase Shopping Center, set to break ground and open in Q2 2025. This modern, newly constructed shopping center is poised to become a vibrant hub for the expanding Huntley community and its surrounding areas. With 50% of the space already pre-leased, Lions Chase is already attracting a diverse range of businesses, including a dental practice, liquor store, salon suites, nail salon, and restaurant. We are excited to welcome additional businesses to complete this thriving center.

Ideally situated on the South side of Main Street, just west of Rt. 47 at the corner of Main Street and Charles Sass Parkway, Lions Chase offers excellent visibility and accessibility. The center will feature flexible space options across three buildings. Building #1, the Professional Building, has two office units available—one with 2,384 SF and the other with 2,887 SF, perfect for various professional uses. Buildings #2 and #3 offer a range of flexible spaces to meet diverse needs. Building #2 has three units ranging from 1,000 to 5,000 SF, while Building #3 provides five units ranging from 1,721 to 10,000 SF, with the possibility of dividing the space to suit tenant specifications.

The property will also feature 175 dedicated parking spaces, offering a generous 5 spaces per 1,000 SF, ensuring convenient access for both tenants and customers. Don't miss this exceptional opportunity to be part of a dynamic new shopping center in a rapidly growing community. Contact us today to secure your space at Lions Chase Shopping Center!