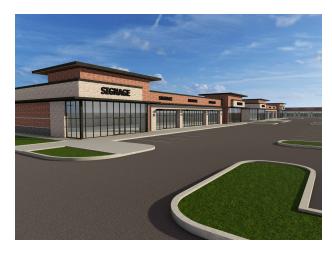

### PROPERTY PREVIEW

Get ahead of the curve with the opportunity to lease space at the highly anticipated Lions Chase Shopping Center, set to break ground and open in Q2 2025. This modern, newly constructed shopping center is poised to become a vibrant hub for the expanding Huntley community and its surrounding areas. With 50% of the space already pre-leased, Lions Chase is already attracting a diverse range of businesses, including a dental practice, liquor store, salon suites, nail salon, and restaurant. We are excited to welcome additional businesses to complete this thriving center.

Ideally situated on the South side of Main Street, just west of Rt. 47 at the corner of Main Street and Charles Sass Parkway, Lions Chase offers excellent visibility and accessibility. The center will feature flexible space options across three buildings. Building #1, the Professional Building, has two office units available—one with 2,384 SF and the other with 2,887 SF, perfect for various professional uses. Buildings #2 and #3 offer a range of flexible spaces to meet diverse needs. Building #2 has three units ranging from 1,000 to 5,000 SF, while Building #3 provides five units ranging from 1,721 to 10,000 SF, with the possibility of dividing the space to suit tenant specifications.