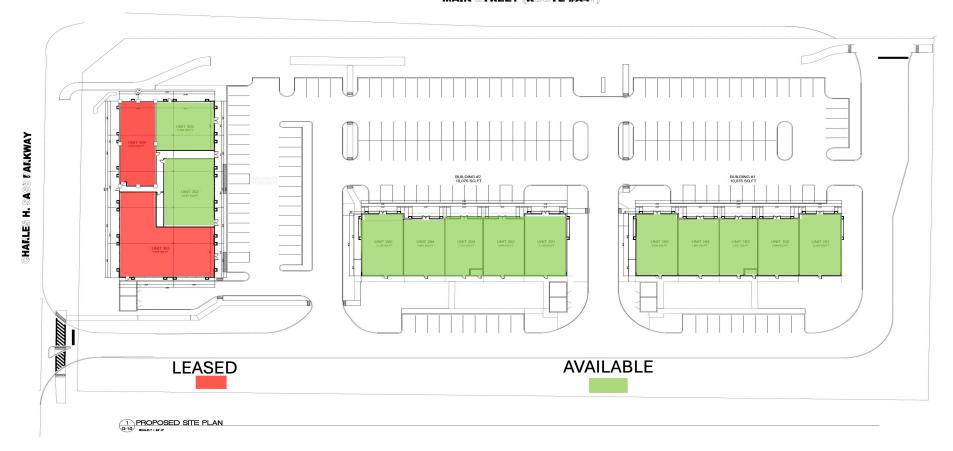

Ideally situated on the South side of Main Street, just west of Rt. 47 at the corner of Main Street and Charles Sass Parkway, Lions Chase offers excellent visibility and accessibility. The center will feature flexible space options across three buildings. Building #1, the Professional Building, has two office units available—one with 2,384 SF and the other with 2,887 SF, perfect for various professional uses. Buildings #2 and #3 offer a range of flexible spaces to meet diverse needs. Building #2 has three units ranging from 1,000 to 5,000 SF, while Building #3 provides five units ranging from 1,721 to 10,000 SF, with the possibility of dividing the space to suit tenant specifications.

The property will also feature 175 dedicated parking spaces, offering a generous 5 spaces per 1,000 SF, ensuring convenient access for both tenants and customers. Don't miss this exceptional opportunity to be part of a dynamic new shopping center in a rapidly growing community. Contact us today to secure your space at Lions Chase Shopping Center!