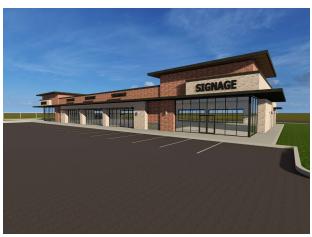

### PROPERTY PREVIEW

Get ahead of the curve with the opportunity to lease space at the highly anticipated Lions Chase Shopping Center, set to break ground and open in Q2 2025. This modern, newly constructed shopping center is poised to become a vibrant hub for the expanding Huntley community and its surrounding areas. With 50% of the space already pre-leased, Lions Chase is already attracting a diverse range of businesses, including a dental practice, liquor store, salon suites, nail salon, and restaurant. We are excited to welcome additional businesses to complete this thriving center.

Ideally situated on the South side of Main Street, just west of Rt. 47 at the corner of Main Street and Charles Sass Parkway, Lions Chase offers excellent visibility and accessibility. The center will feature flexible space options across three buildings. Building #1, the Professional Building, has two office units available—one with 2,384 SF and the other with 2,887 SF, perfect for various professional uses. Buildings #2 and #3 offer a range of flexible spaces to meet diverse needs. Building #2 has three units ranging from 1,000 to 5,000 SF, while Building #3 provides five units ranging from 1,721 to 10,000 SF, with the possibility of dividing the space to suit tenant specifications.