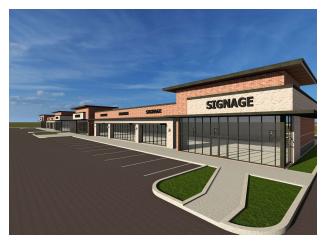

### PROPERTY PREVIEW

Get ahead of the curve with the opportunity to lease space at the highly anticipated Lions Chase Shopping Center, set to break ground and open in Q2 2025. This modern, newly constructed shopping center is poised to become a vibrant hub for the expanding Huntley community and its surrounding areas. With 50% of the space already pre-leased, Lions Chase is already attracting a diverse range of businesses, including a dental practice, liquor store, salon suites, nail salon, and restaurant. We are excited to welcome additional businesses to complete this thriving center.

Ideally situated on the South side of Main Street, just west of Rt. 47 at the corner of Main Street and Charles Sass Parkway, Lions Chase offers excellent visibility and accessibility. The center will feature flexible space options across three buildings. Building #1, the Professional Building, has two office units available—one with 2,384 SF and the other with 2,887 SF, perfect for various professional uses. Buildings #2 and #3 offer a range of flexible spaces to meet diverse needs. Building #2 has three units ranging from 1,000 to 5,000 SF, while Building #3 provides five units ranging from 1,721 to 10,000 SF, with the possibility of dividing the space to suit tenant specifications.