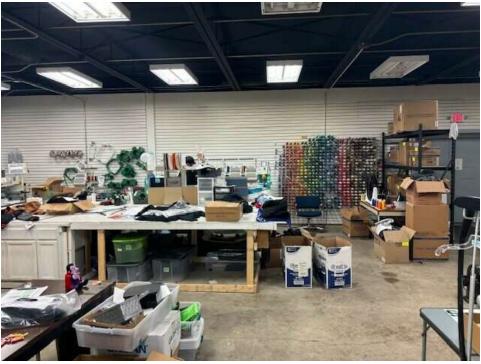

| \$5,000.00 per month, Gross         |
|-------------------|-------------------------------------|
| Building Size:    | 5,000 SF                            |
| Year Built:       | 1970                                |
| Number of Floors: | 1                                   |
| Utilities:        | Municipal Water &<br>Sanitary Sewer |
| Parking Spaces:   | 9 designated spaces                 |

#### **PROPERTY INFORMATION**

Property Type: Zoning

Traffic Count:

APN:

Retail C-2 - Commercial

Grand River = 22,546 Main Street = 11,623

18-30-303-004

#### LOCATION INFORMATION

East side of Grand River, South of I-96, north of Main Street.





# **ADDITIONAL PHOTOS**: 620 W Grand River Ave | Brighton, MI 48116





# ADDITIONAL PHOTOS: 620 W Grand River Ave | Brighton, MI 48116







### AERIAL MAP: 620 W Grand River Ave | Brighton, MI 48116





### RETAILER MAP: 620 W Grand River Ave | Brighton, MI 48116





# DEMOGRAPHICS MAP & REPORT: 620 W Grand River Ave | Brighton, MI 48116



| POPULATION                              | 1 MILE                 | 3 MILES                  | 5 MILES               |
|-----------------------------------------|------------------------|--------------------------|-----------------------|
| Total Population                        | 4,472                  | 28,075                   | 52,263                |
| Average Age                             | 46                     | 45                       | 44                    |
| Average Age (Male)                      | 43                     | 44                       | 43