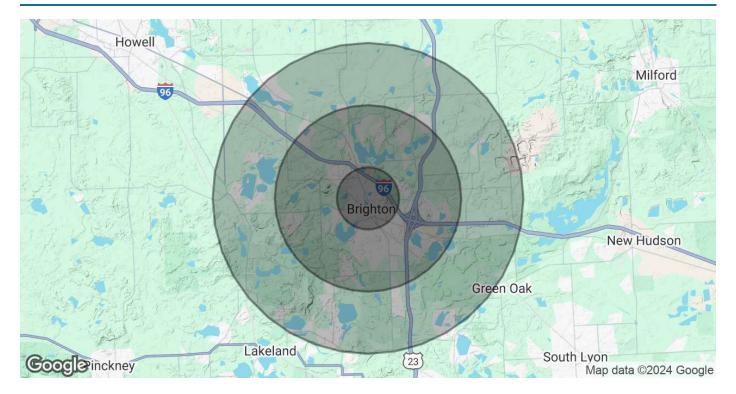

# DEMOGRAPHICS MAP & REPORT: 620 W Grand River Ave | Brighton, MI 48116

| POPULATION                              | 1 MILE                 | 3 MILES                  | 5 MILES               |
|-----------------------------------------|------------------------|--------------------------|-----------------------|
| Total Population                        | 4,472                  | 28,075                   | 52,263                |
| Average Age                             | 46                     | 45                       | 44                    |
| Average Age (Male)                      | 43                     | 44                       | 43                    |
| Average Age (Female)                    | 48                     | 46                       | 45                    |
|                                         |                        |                          |                       |
|                                         |                        |                          |                       |
| HOUSEHOLDS & INCOME                     | 1 MILE                 | 3 MILES                  | 5 MILES               |
| HOUSEHOLDS & INCOME<br>Total Households | <b>1 MILE</b><br>2,320 | <b>3 MILES</b><br>11,845 | <b>5 MILES</b> 20,840 |
|                                         |                        |                          |                       |
| Total Households                        | 2,320                  | 11,845                   | 20,840                |
| Total Households<br># of Persons per HH | 2,320<br>1.9           | 11,845<br>2.4            | 20,840<br>2.5         |