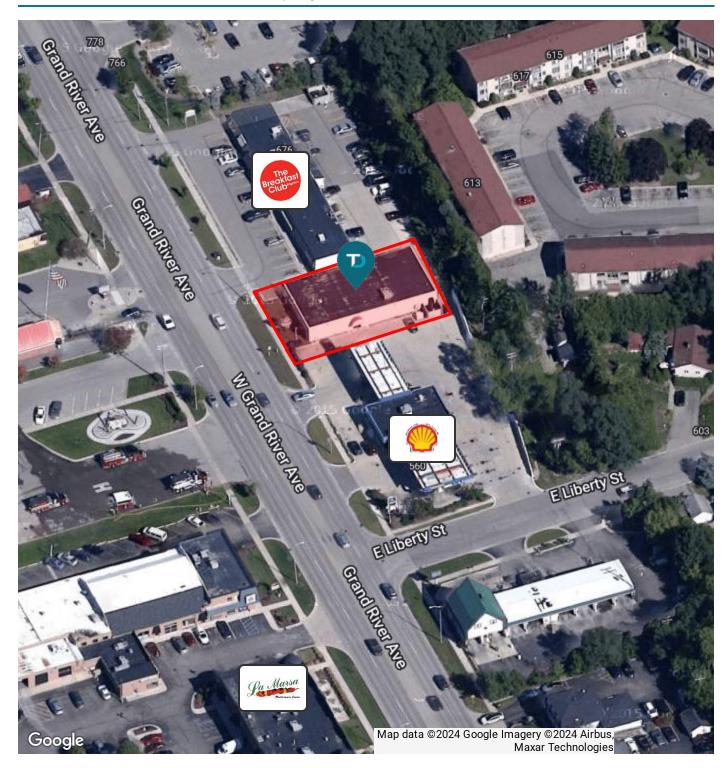

-|-------------------------------------|
| Building Size:    | 5,000 SF                            |
| Year Built:       | 1970                                |
| Number of Floors: | 1                                   |
| Utilities:        | Municipal Water &<br>Sanitary Sewer |
| Parking Spaces:   | 9 designated spaces                 |

#### **PROPERTY INFORMATION**

Property Type: Zoning

Traffic Count:

APN:

Retail C-2 - Commercial

Grand River = 22,546 Main Street = 11,623

18-30-303-004

#### LOCATION INFORMATION

East side of Grand River, South of I-96, north of Main Street.





# **ADDITIONAL PHOTOS**: 620 W Grand River Ave | Brighton, MI 48116





# ADDITIONAL PHOTOS: 620 W Grand River Ave | Brighton, MI 48116







### AERIAL MAP: 620 W Grand River Ave | Brighton, MI 48116





### RETAILER MAP: 620 W Grand River Ave | Brighton, MI 48116





# DEMOGRAPHICS MAP & REPORT: 620 W Grand River Ave | Brighton, MI 48116



| POPULATION                              | 1 MILE                 | 3 MILES                  | 5 MILES               |
|-----------------------------------------|------------------------|--------------------------|-----------------------|
| Total Population                        | 4,472                  | 28,075                   | 52,263                |
| Average Age                             | 46                     | 45                       | 44                    |
| Average Age (Male)                      | 43                     | 44                       | 43                    |
| Average Age (Female)                    | 48