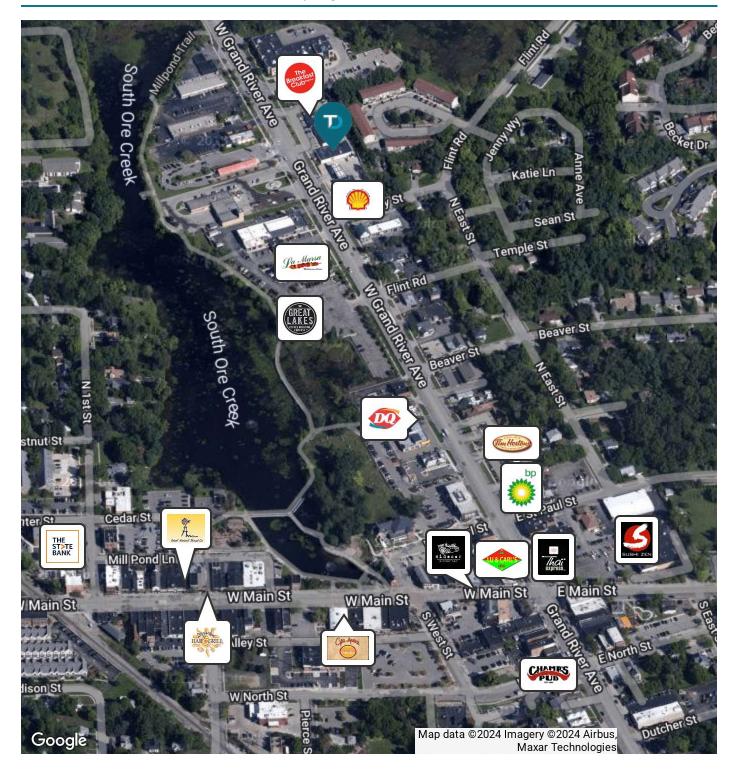

00 SF                            |
| Year Built:       | 1970                                |
| Number of Floors: | 1                                   |
| Utilities:        | Municipal Water &<br>Sanitary Sewer |
| Parking Spaces:   | 9 designated spaces                 |

#### **PROPERTY INFORMATION**

Property Type: Zoning

Traffic Count:

APN:

Retail C-2 - Commercial

Grand River = 22,546 Main Street = 11,623

18-30-303-004

#### LOCATION INFORMATION

East side of Grand River, South of I-96, north of Main Street.





# **ADDITIONAL PHOTOS**: 620 W Grand River Ave | Brighton, MI 48116





# ADDITIONAL PHOTOS: 620 W Grand River Ave | Brighton, MI 48116







### AERIAL MAP: 620 W Grand River Ave | Brighton, MI 48116





### RETAILER MAP: 620 W Grand River Ave | Brighton, MI 48116





# DEMOGRAPHICS MAP & REPORT: 620 W Grand River Ave | Brighton, MI 48116



| POPULATION                              | 1 MILE                 | 3 MILES                  | 5 MILES               |
|-----------------------------------------|------------------------|--------------------------|-----------------------|
| Total Population                        | 4,472                  | 28,075                   | 52,263                |
| Average Age                             | 46                     | 45                       | 44                    |
| Average Age (Male)                      | 43                     | 44                       | 43                    |
| Average Age (Female)                    | 48                     | 46                       | 45                    |
|