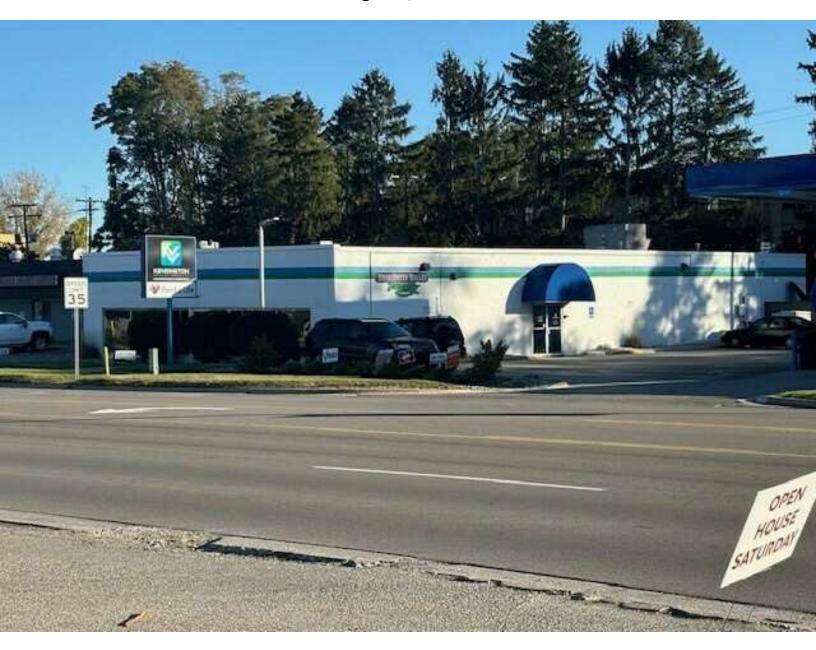

# OFFERING SUMMARY: 620 W Grand River Ave | Brighton, MI 48116

#### **PROPERTY OVERVIEW**

Freestanding Retail Building with space for lease.

#### PROPERTY HIGHLIGHTS

- Great location
- Prominent signage
- Retail heart of Brighton
- 100' x 50' Floor Plate
- 12' Ceiling