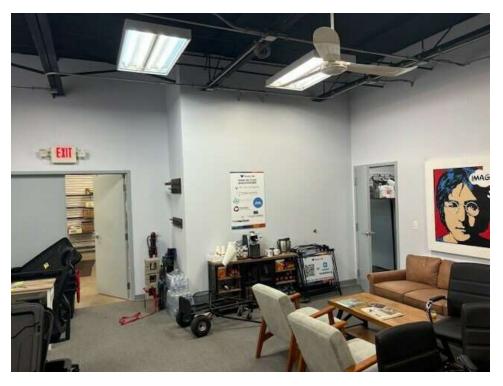

| \$5,000.00 per month, Gross         |
|-------------------|-------------------------------------|
| Building Size:    | 5,000 SF                            |
| Year Built:       | 1970                                |
| Number of Floors: | 1                                   |
| Utilities:        | Municipal Water &<br>Sanitary Sewer |
| Parking Spaces:   | 9 designated spaces                 |

#### **PROPERTY INFORMATION**

Property Type: Zoning

Traffic Count:

APN:

Retail C-2 - Commercial

Grand River = 22,546 Main Street = 11,623

18-30-303-004

#### LOCATION INFORMATION

East side of Grand River, South of I-96, north of Main Street.





# **ADDITIONAL PHOTOS**: 620 W Grand River Ave | Brighton, MI 48116





# ADDITIONAL PHOTOS: 620 W Grand River Ave | Brighton, MI 48116







### AERIAL MAP: 620 W Grand River Ave | Brighton, MI 48116





### RETAILER MAP: 620 W Grand River Ave | Brighton, MI 48116





# DEMOGRAPHICS MAP & REPORT: 620 W Grand River Ave | Brighton, MI 48116



| POPULATION                              | 1 MILE                 | 3 MILES                  | 5 MILES               |
|-----------------------------------------|------------------------|--------------------------|-----------------------|
| Total Population                        | 4,472                  | 28,075                   | 52,263                |
| Average Age                             | 46                     | 45                       | 44                    |
| Average Age (Male)                      | 43                     | 44                       | 43