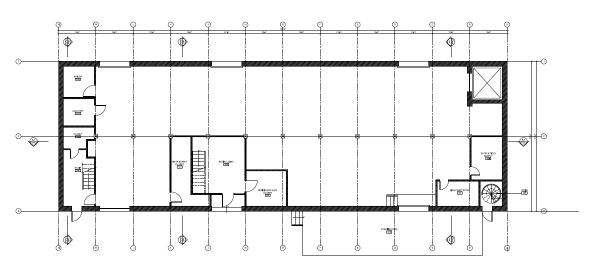

#### FLOOR ONE | **5,832 SF**

#### FLOOR TWO | **4,800 SF**

#### FLOOR THREE | 4,800 SF