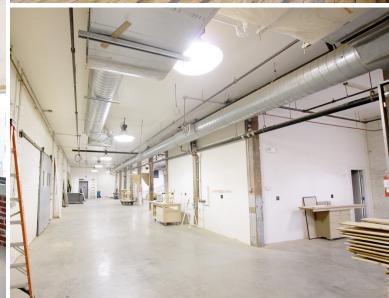

Notes: • Full HVAC

• Next to Sullivan Square MBTA stop

• Building in move-in condition

• Signage available