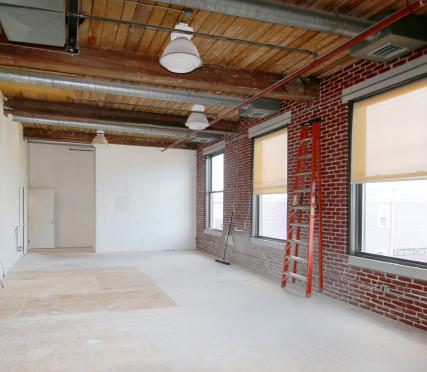

Notes: • Full HVAC

• Next to Sullivan Square MBTA stop

• Building in move-in condition

• Signage available