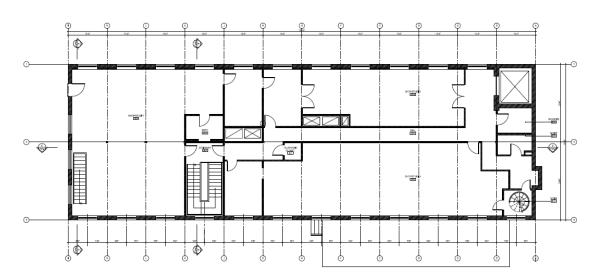

#### **OFFICE SPACE**

## **18 SPICE STREET**

Charlestown, Massachusetts

# **FOR LEASE**15,432 RSF AVAILABLE







#### **BUILDING SPECIFICATIONS**

**Building Size:** 15,434 SF

Stories: 3

**Available Space:** *Floor 1:* 5,832 SF

Floor 2: 4,800 SF Floor 3: 4,800 SF

Rent: \$38.00 PSF NNN

**Parking:** 1.33/1,000 SF - 16 spaces

Notes: • Full HVAC

• Next to Sullivan Square MBTA stop

• Building in move-in condition

• Signage available







#### FLOOR ONE | **5,832 SF**



#### FLOOR TWO | **4,800 SF**



#### FLOOR THREE | 4,800 SF





### 15,432 SF AVAILABLE FOR LEASE

## **18 SPICE STREET**

Charlestown, Massachusetts









**Close proximity** 







#### **CONTACT US TO ARRANGE A TOUR**

**TREY AGNEW** 

**MICHAEL ALLEN** 

Executive Vice President 617.549.5149 tagnew@hunnemanre.com Vice President 617.457.3276

mallen@hunnemanre.com



303 Congress Street, Boston, MA 02210 | 617.457.3400 | www.hunnemanre.com