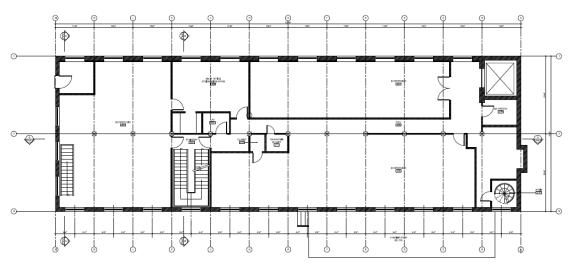

#### **OFFICE SPACE**

## **18 SPICE STREET**

Charlestown, Massachusetts

# **FOR LEASE**15,432 RSF AVAILABLE







#### **BUILDING SPECIFICATIONS**

**Building Size:** 15,434 SF

Stories: 3

**Available Space:** *Floor 1:* 5,832 SF

Floor 2: 4,800 SF Floor 3: 4,800 SF

Rent: \$38.00 PSF NNN

**Parking:** 1.33/1,000 SF - 16 spaces

Notes: • Full HVAC

• Next to Sullivan Square MBTA stop

• Building in move-in condition

• Signage available







#### FLOOR ONE | **5,832 SF**



#### FLOOR TWO | **4,800 SF**



#### FLOOR THREE | 4,800 SF





### 15,432 SF AVAILABLE FOR LEASE

## **18 SPICE STREET**

Charlestown, Massachusetts









**Close proximity** 







#### **CONTACT US TO ARRANGE A TOUR**

**TREY AGNEW** 

**MICHAEL ALLEN** 

Executive Vice President 617.549.5149 tagnew@hunnemanre.com Vice President 617.457.3276

mallen@hunnemanre.com



303 Congress Street, Boston, MA 02210 | 617.457.3400 | www.hunnemanre.com