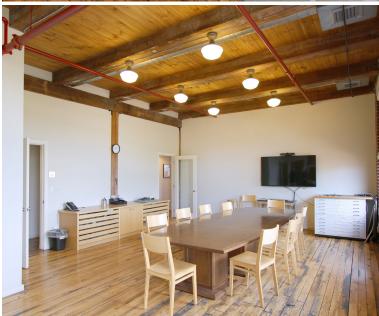

Notes: • Full HVAC

• Next to Sullivan Square MBTA stop

• Building in move-in condition

• Signage available