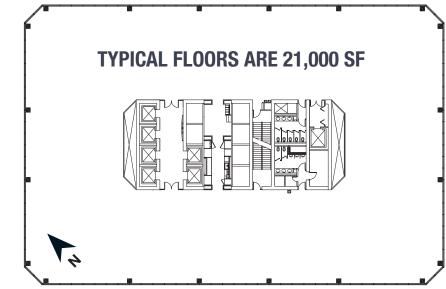

### LARGE BLOCKS. LARGE OPPORTUNITIES.

- SPEC SUITES AND FULL FLOORS AVAILABLE
- EXCEPTIONAL VIEWS
- COLLABORATIVE WORKSPACE BUILDING SIGNAGE

| BUILDING FEATURES    |             |
|----------------------|-------------|
| <b>BUILDING SIZE</b> | 591,070 RSF |
| STORIES              | 31          |
| YOC                  | 1983        |
| PARKING              | 1/1,000     |
| CLASS                | A Office    |