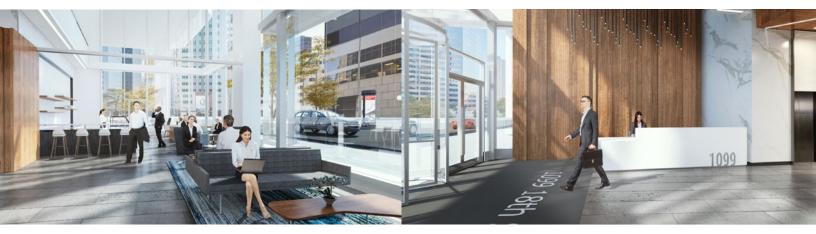

#### **LOBBY REMODEL**

WITH TWO-STORIES OF GLASS AT THE ENTRANCE, THE LOBBY WILL HAVE A BRIGHT AND INVITING AMBIANCE.