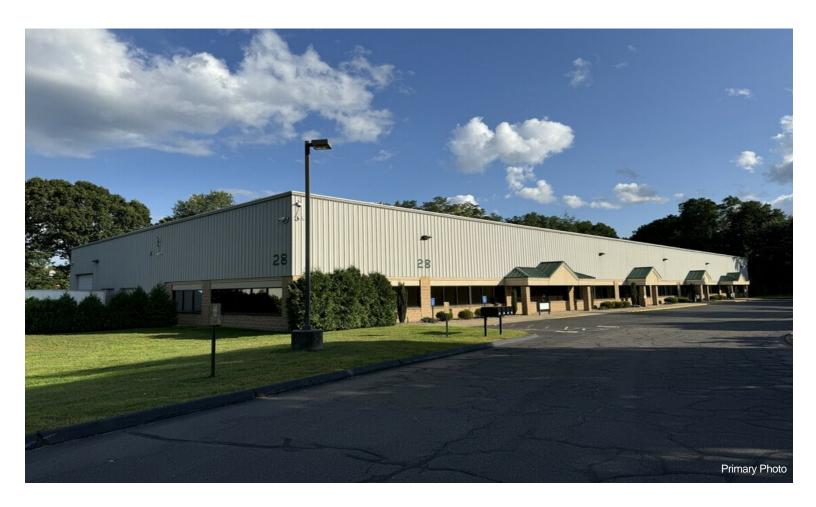

28 Belamose Ave

28 Belamose Ave, Rocky Hill, CT 06067

Brian Pracon 28 Belamose Ave,Rocky Hill, CT 06067 praconb@gmail.com (860) 748-5765

| Rental Rate:            | \$10.50 /SF/YR     |
|-------------------------|--------------------|
| Property Type:          | Flex               |
| Property Subtype:       | Light Distribution |
| Building Class:         | В                  |
| Rentable Building Area: | 28,000 SF          |
| Year Built:             | 1999               |
| Cross Streets:          | Dividend Road      |
| Rental Rate Mo:         | \$0.88 /SF/MO      |

### 28 Belamose Ave

\$10.50 /SF/YR

Property is located off interstate 91 in a prime location! Features 4 drive ins and 5 loading docks....