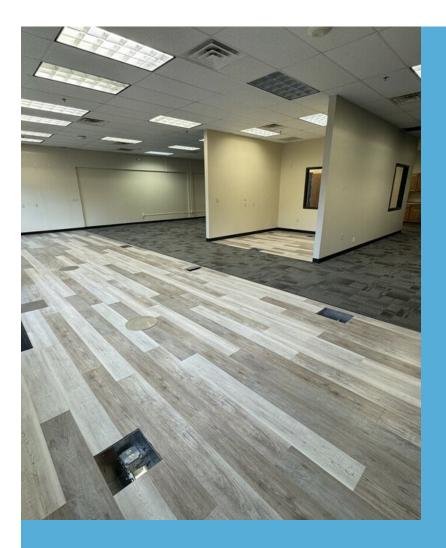

Unit B consists of a professional space with 2,276 SF of office and 1,000 SF of warehouse. The entrance into the space from the front would be a prime showroom to feature your products. Underground utilities allow for product displays that engage visitors. Bring your potential customers in and wow them with ability to give them a great experience. The warehouse consists of 20 FT ceilings, great for tall racking and large amounts of storage. The drive in door is 12 x 14 and has an outside shared loading dock. Contact owner for additional information.

### 28 Belamose Ave, Rocky Hill, CT 06067

This property is located in a highly sought-after location, this versatile 3,275 SF commercial space offers an excellent opportunity for businesses looking for a professional office environment combined with warehouse storage. Whether you're seeking a showroom to highlight your products or a warehouse with high ceilings for storage, this space provides the ideal setting to grow your business. Bring in your customers and provide them with an unforgettable experience while enjoying all the amenities this property has to offer. Cameras onsite give tenants the extra security they are looking for.