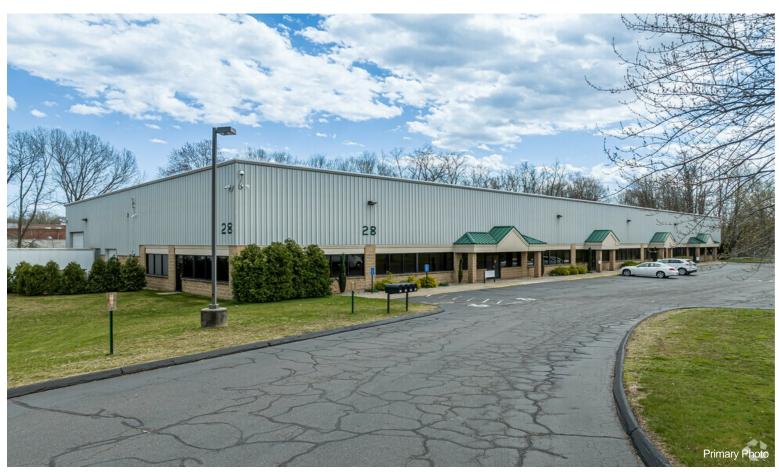

28 Belamose Ave

28 Belamose Ave, Rocky Hill, CT 06067

Brian Pracon 28 Belamose Ave,Rocky Hill, CT 06067 praconb@gmail.com (860) 748-5765

| Rental Rate:            | \$10.50 /SF/YR     |
|-------------------------|--------------------|
| Property Type:          | Flex               |
| Property Subtype:       | Light Distribution |
| Building Class:         | В                  |
| Rentable Building Area: | 28,000 SF          |
| Year Built:             | 1999               |
| Cross Streets:          | Dividend Road      |
| Rental Rate Mo:         | \$0.88 /SF/MO      |

### 28 Belamose Ave

\$10.50 /SF/YR

Property is located off interstate 91 in a prime location! Features 4 drive ins and 5 loading docks....