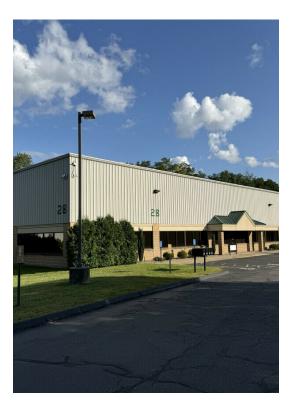

28 Belamose Ave

28 Belamose Ave, Rocky Hill, CT 06067

Brian Pracon 28 Belamose Ave,Rocky Hill, CT 06067 praconb@gmail.com (860) 748-5765

| Rental Rate:            | \$10.50 /SF/YR     |
|-------------------------|--------------------|
| Property Type:          | Flex               |
| Property Subtype:       | Light Distribution |
| Building Class:         | В                  |
| Rentable Building Area: | 28,000 SF          |
| Year Built:             | 1999               |
| Cross Streets:          | Dividend Road      |
| Rental Rate Mo:         | \$0.88 /SF/MO      |

### 28 Belamose Ave

\$10.50 /SF/YR

Property is located off interstate 91 in a prime location! Features 4 drive ins and 5 loading docks....