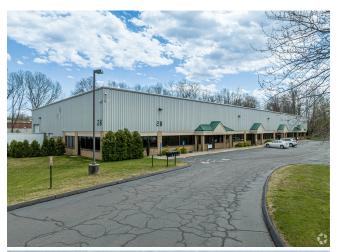

28 Belamose Ave

28 Belamose Ave, Rocky Hill, CT 06067

Brian Pracon 28 Belamose Ave,Rocky Hill, CT 06067 praconb@gmail.com (860) 748-5765

| Rental Rate:            | \$10.50 /SF/YR     |
|-------------------------|--------------------|
| Property Type:          | Flex               |
| Property Subtype:       | Light Distribution |
| Building Class:         | В                  |
| Rentable Building Area: | 28,000 SF          |
| Year Built:             | 1999               |
| Cross Streets:          | Dividend Road      |
| Rental Rate Mo:         | \$0.88 /SF/MO      |

### 28 Belamose Ave

\$10.50 /SF/YR

Property is located off interstate 91 in a prime location! Features 4 drive ins and 5 loading docks....