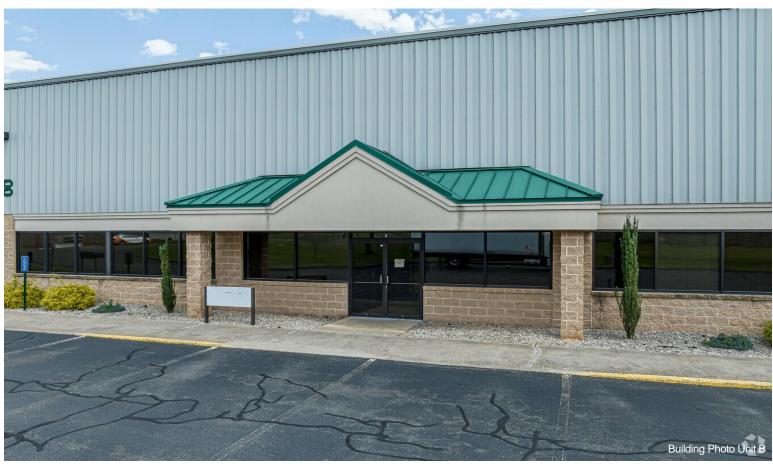

Unit B consists of a professional space with 2,276 SF of office and 1,000 SF of warehouse. The entrance into the space from the front would be a prime showroom to feature your products. Underground utilities allow for product displays that engage visitors. Bring your potential customers in and wow them with ability to give them a great experience. The warehouse consists of 20 FT ceilings, great for tall racking and large amounts of storage. The drive in door is 12 x 14 and has an outside shared loading dock. Contact owner for additional information.