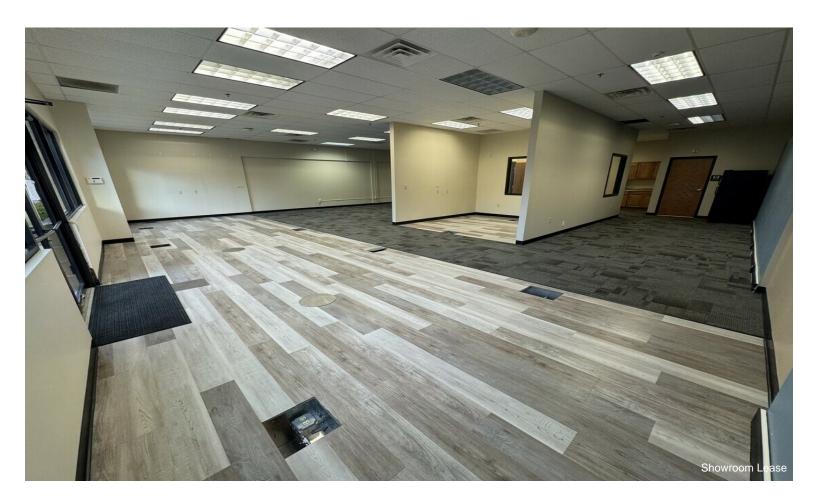

Unit B consists of a professional space with 2,276 SF of office and 1,000 SF of warehouse. The entrance into the space from the front would be a prime showroom to feature your products. Underground utilities allow for product displays that engage visitors. Bring your potential customers in and wow them with ability to give them a great experience. The warehouse consists of 20 FT ceilings, great for tall racking and large amounts of storage. The drive in door is 12 x 14 and has an outside shared loading dock. Contact owner for additional information.

### 28 Belamose Ave, Rocky Hill, CT 06067

This property is located in a highly sought-after location, this versatile 3,275 SF commercial space offers an excellent opportunity for businesses looking for a professional office environment combined with warehouse storage. Whether you're seeking a showroom to highlight your products or a warehouse with high ceilings for storage, this space provides the ideal setting to grow your business. Bring in your customers and provide them with an unforgettable experience while enjoying all the amenities this property has to offer. Cameras onsite give tenants the extra security they are looking for.