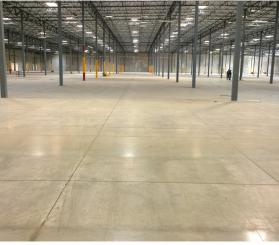

# Industrial Building For Lease

±80,000 SF remaining / available

**EXPANDABLE** ±870 SF office with two bathrooms

**±256,000 SF** distribution/manufacturing building on a 14.87 acre parcel

PROXIMATE to Tesla, Apple, Switch, Google, Polaris, Trex, Daehan Solutions and many more high profile, new corporate citizens to Northern Nevada

#### **PROPERTY FEATURES, ADVANTAGES, & SPECS**

**±80,000 SF** remaining / available

**EXPANDABLE** ±870 SF office with two bathrooms

**±256,000 SF** distribution/manufacturing building on a 14.87 acre parcel

±28′-35′ clear height to maximize space utilization

60' speed bays with 40' x 40' column spacing

**CAMBRIDGE** heating units plus additional air handling & ventilation equipment