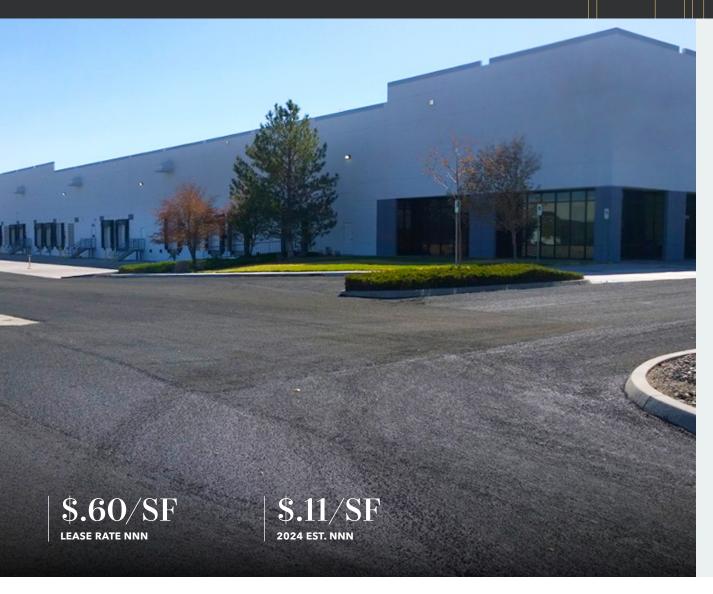

# Industrial Building For Lease

±80,000 SF remaining / available

**EXPANDABLE** ±870 SF office with two bathrooms

**±256,000 SF** distribution/manufacturing building on a 14.87 acre parcel

PROXIMATE to Tesla, Apple, Switch, Google, Polaris, Trex, Daehan Solutions and many more high profile, new corporate citizens to Northern Nevada

#### **PROPERTY FEATURES, ADVANTAGES, & SPECS**

**±80,000 SF** remaining / available

**EXPANDABLE** ±870 SF office with two bathrooms

**±256,000 SF** distribution/manufacturing building on a 14.87 acre parcel