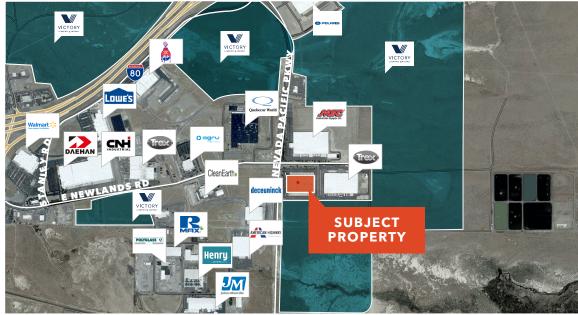

# Industrial Building For Lease

±80,000 SF remaining / available

**EXPANDABLE** ±870 SF office with two bathrooms

**±256,000 SF** distribution/manufacturing building on a 14.87 acre parcel

PROXIMATE to Tesla, Apple, Switch, Google, Polaris, Trex, Daehan Solutions and many more high profile, new corporate citizens to Northern Nevada

**PROXIMATE** to I-80 east/west arterial

AMPLE trailer & auto parking

**ESFR** sprinkler system

**400** amps | 480 volt | 3-phase power

#### **PROPERTY FEATURES, ADVANTAGES, & SPECS**

**±80,000 SF** remaining / available

**EXPANDABLE** ±870 SF office with two bathrooms

**±256,000 SF** distribution/manufacturing building on a 14.87 acre parcel

AMPLE trailer & auto parking

**ONE** day truck service to 7 western states, 2 day service to 11 western states

**PROXIMATE** to I-80 east/west arterial

**CROSS-DOCKED** for efficient workflow

**ESFR** sprinkler system to allow maximum inventory

**8** dock positions/doors (16 additional available to be added)

**DOCK** seals, truck hooks, truck lights & bumpers

**GRADE-LEVEL** drive-in doors to be added as RQD

**400** amps | 480 volt | 3-phase power

±28′-35′ clear height to maximize space utilization

60' speed bays with 40' x 40' column spacing

**CAMBRIDGE** heating units plus additional air handling & ventilation equipment