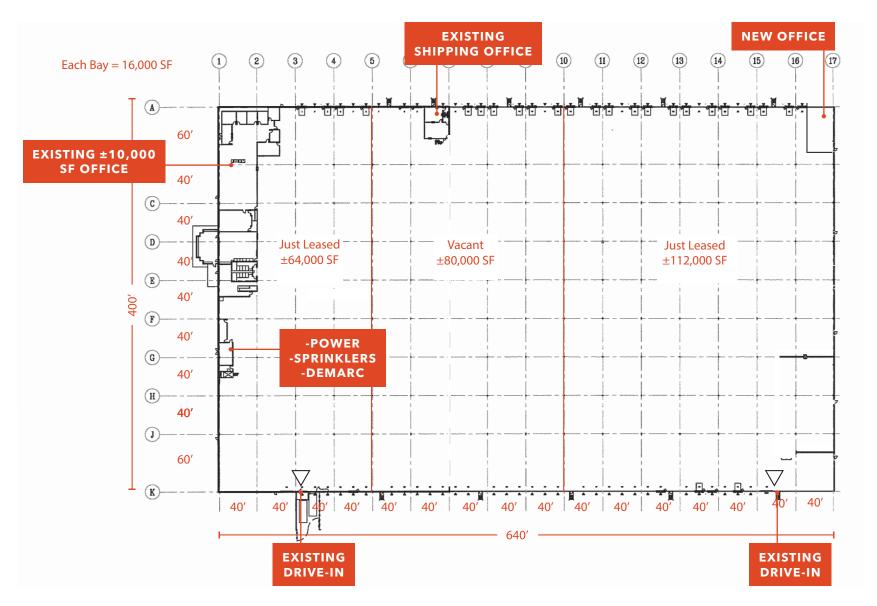

#### **PROPERTY FEATURES, ADVANTAGES, & SPECS**

**±80,000 SF** remaining / available

**EXPANDABLE** ±870 SF office with two bathrooms

**±256,000 SF** distribution/manufacturing building on a 14.87 acre parcel

AMPLE trailer & auto parking

**ONE** day truck service to 7 western states, 2 day service to 11 western states

**PROXIMATE** to I-80 east/west arterial

**CROSS-DOCKED** for efficient workflow

**ESFR** sprinkler system to allow maximum inventory

**8** dock positions/doors (16 additional available to be added)

**DOCK** seals, truck hooks, truck lights & bumpers

**GRADE-LEVEL** drive-in doors to be added as RQD

**400** amps | 480 volt | 3-phase power

±28′-35′ clear height to maximize space utilization

60' speed bays with 40' x 40' column spacing

**CAMBRIDGE** heating units plus additional air handling & ventilation equipment