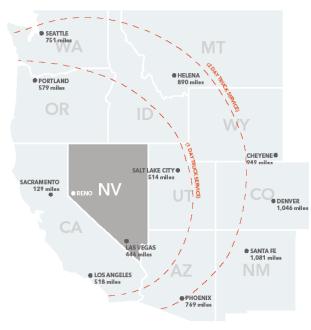

#### **TRANSPORTATION**

| Ground                   | Miles |  |  |
|--------------------------|-------|--|--|
| Reno-Tahoe Int'l Airport | 39    |  |  |
| Reno-Stead FBO           | 46    |  |  |
| UPS Regional             | 31    |  |  |
| FedEx Express            | 36    |  |  |
| FedEx Ground             | 28    |  |  |
| FedEx LTL                | 36    |  |  |