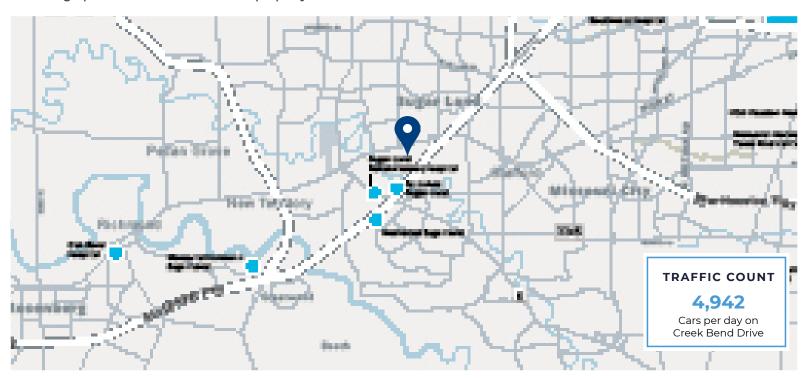

200 Southwest Freeway | Sugar Land, TX 77478



### **Building Features**

- · 63,720 SF three-story outpatient medical office building
- · Highly visible and conveniently located just off Southwest Freeway
- · Covered patient drop-off

- Renovated interiors
- · Free surface parking
- · 1,879 SF move-in ready spec suite
- · Parking ratio 2.35/1,000 SF





# **Premier Location**

#### Healthcare

64.7%

Private Insurance **\$9k** 

Healthcare Spending

82%

**Doctor Visits** in 2023

#### **Economics**

42

Median Age

\$143k

Per Household Income

### **Employment**

9.2%

Service **Employment**  10.9%

Blue Collar **Employment**  79.9%

White Collar **Employment** 

## **Population**

82k

Total Population 110k

Total Daytime Population

\*Demographics is within 3 miles of the property



#### **Leasing Information:**

**Ashley Cassel Byrd** 

**Ashley Wensrich**