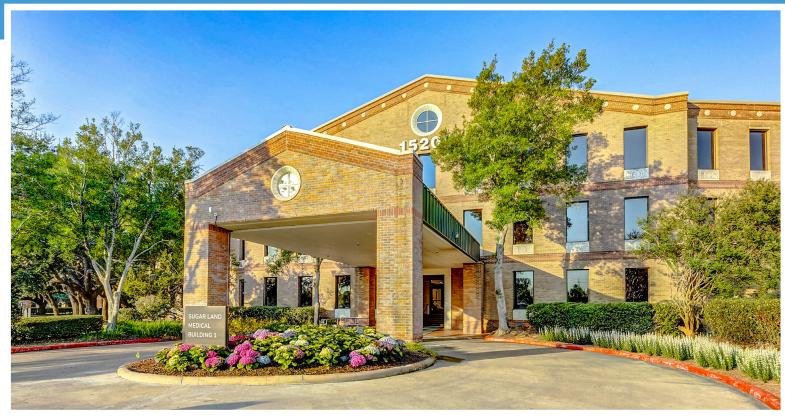

# SUGAR LAND MEDICAL BUILDING

15200 Southwest Freeway | Sugar Land, TX 77478

### **Building Features**

- · 63,720 SF three-story outpatient medical office building
- · Highly visible and conveniently located just off Southwest Freeway
- · Covered patient drop-off

- Renovated interiors
- · Free surface parking
- · 1,879 SF move-in ready spec suite
- · Parking ratio 2.35/1,000 SF