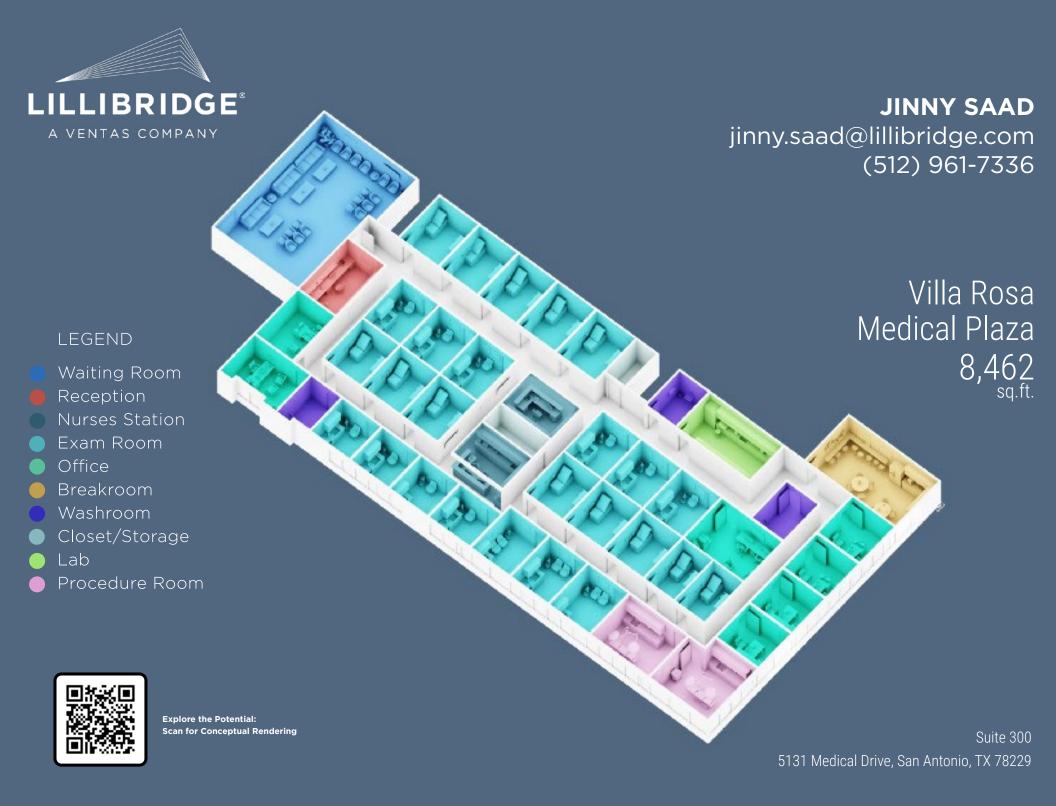

## **PROPERTY OVERVIEW:**

Villa Rosa Medical Plaza is a central, three-story, Class A medical office building located in the heart of the South Texas Medical Center in San Antonio, TX. This plaza offers 31,250 SF of premium medical space available designed with modern aesthetics and sustainable HVAC systems. Its strategic location not only provides seamless connectivity to major hospital networks like Christus Santa Rosa, Methodist, St. Luke's, and University Health, but also offers easy access to major retailers and thoroughfares.

- A full floor of premium medical space available
- Overnight Patient Stay certified facility
- Building signage opportunities
- High-efficiency HVAC system
- 100 surface parking spaces with 20 covered spots
- Access to multiple bus lines, I-10 and I-410
- 8.8 miles to San Antonio International Airport
- Competitive leasing package

**Explore the Potential: Scan for conceptual rendering of shell space** 