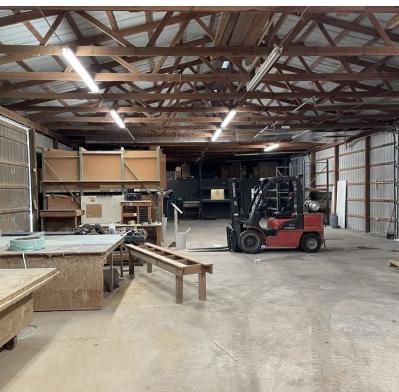

### **PROPERTY DESCRIPTION**

- Well Conditioned Office/Warehouse With Easy Access to Hwy-171

- Office: 1,000 SF / Warehouse: 5,000 SF
- Warehouse Contains 4 Roll Up Doors & a Large Sliding Door
- Office Contains a Large Waiting/Reception Area, Multiple Work Areas, Breakroom, Bathroom, IT/Filing Room