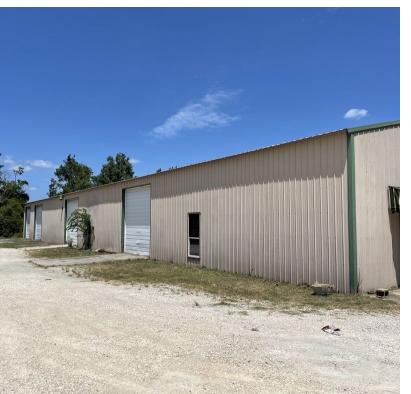

### **PROPERTY DESCRIPTION**

- Well Conditioned Office/Warehouse With Easy Access to Hwy-171

- Office: 1,000 SF / Warehouse: 5,000 SF
- Warehouse Contains 4 Roll Up Doors & a Large Sliding Door
- Office Contains a Large Waiting/Reception Area, Multiple Work Areas, Breakroom, Bathroom, IT/Filing Room