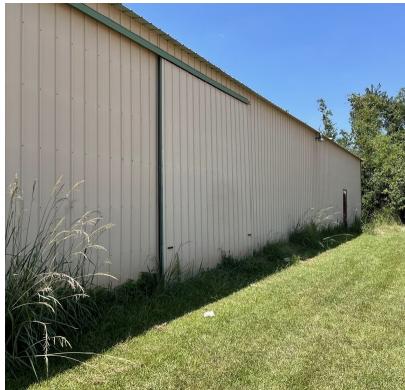

### **PROPERTY DESCRIPTION**

- Well Conditioned Office/Warehouse With Easy Access to Hwy-171

- Office: 1,000 SF / Warehouse: 5,000 SF
- Warehouse Contains 4 Roll Up Doors & a Large Sliding Door
- Office Contains a Large Waiting/Reception Area, Multiple Work Areas, Breakroom, Bathroom, IT/Filing Room