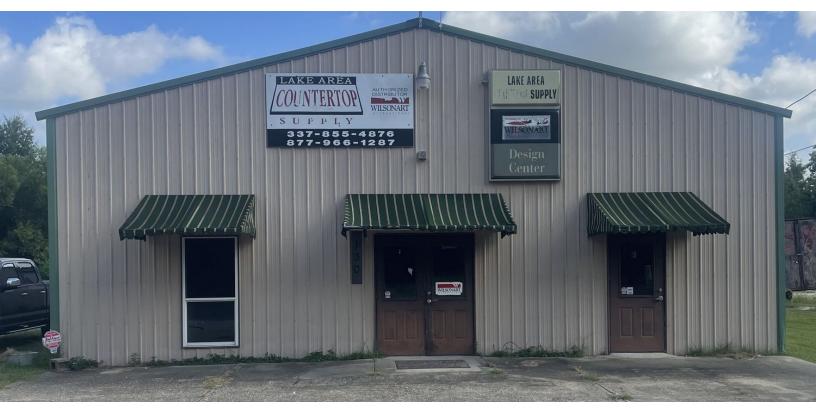

### **130 Victoria Drive**

Lake Charles, LA 70611

### **PROPERTY DESCRIPTION**

- Well Conditioned Office/Warehouse With Easy Access to Hwy-171

- Office: 1,000 SF / Warehouse: 5,000 SF
- Warehouse Contains 4 Roll Up Doors & a Large Sliding Door
- Office Contains a Large Waiting/Reception Area, Multiple Work Areas, Breakroom, Bathroom, IT/Filing Room