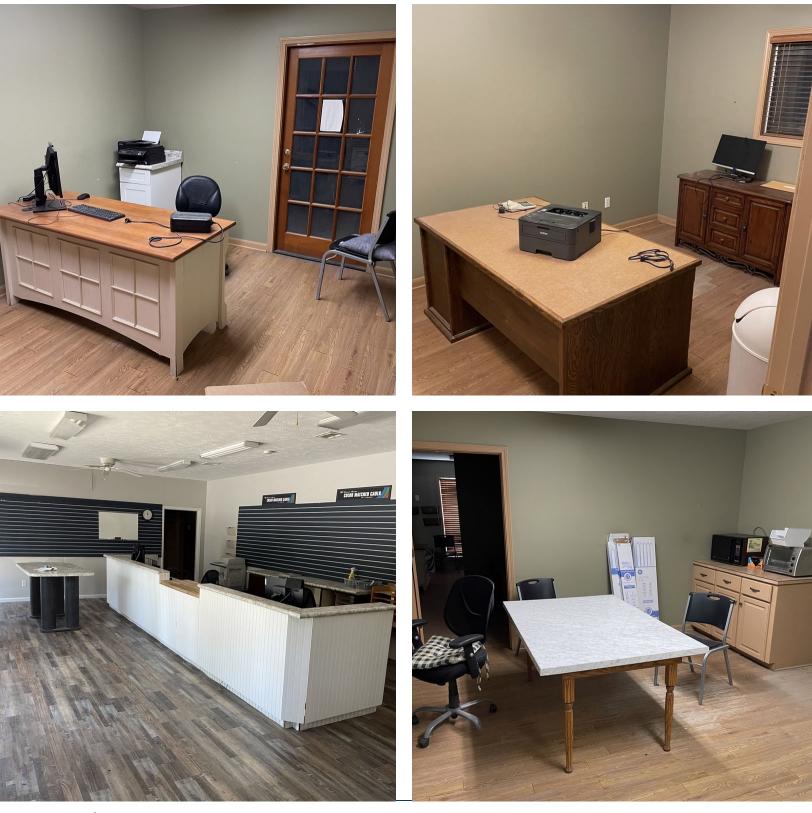

### **PROPERTY DESCRIPTION**

- Well Conditioned Office/Warehouse With Easy Access to Hwy-171

- Office: 1,000 SF / Warehouse: 5,000 SF
- Warehouse Contains 4 Roll Up Doors & a Large Sliding Door
- Office Contains a Large Waiting/Reception Area, Multiple Work Areas, Breakroom, Bathroom, IT/Filing Room