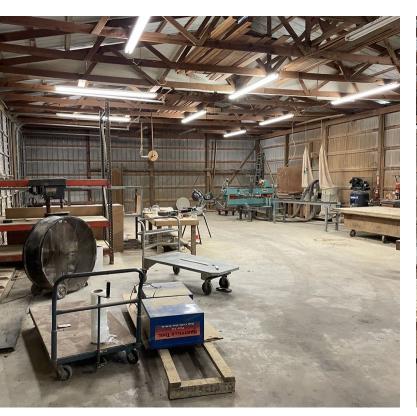

### **PROPERTY DESCRIPTION**

- Well Conditioned Office/Warehouse With Easy Access to Hwy-171

- Office: 1,000 SF / Warehouse: 5,000 SF
- Warehouse Contains 4 Roll Up Doors & a Large Sliding Door
- Office Contains a Large Waiting/Reception Area, Multiple Work Areas, Breakroom, Bathroom, IT/Filing Room