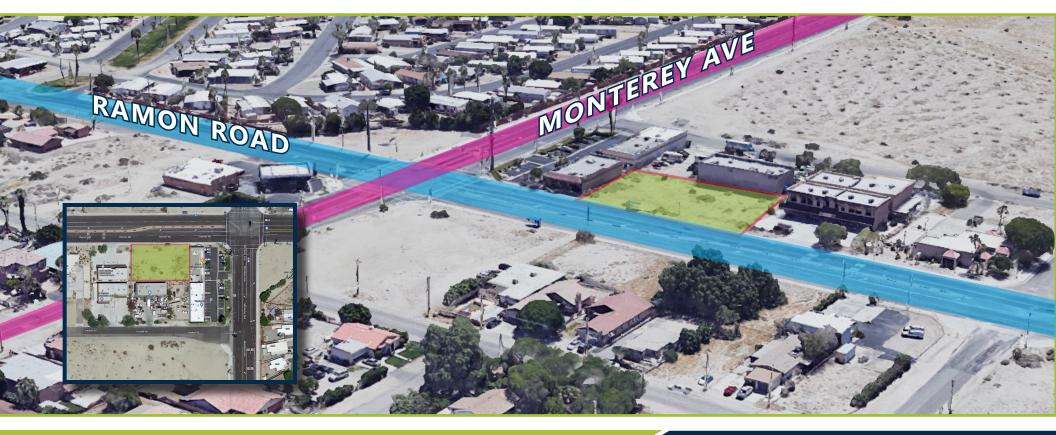

## **PROPERTY INFORMATION**

- Three vacant commercial land lots approximately 0.43 acres in total.
- Located at the Southwest corner of Ramon Road and Monterey Avenue.
- Zoned Mixed-Use (MU).
- A variety flexible zoning. Permitted uses including, a variety of commercial & residential uses.

- Freeway Accessible.
- Curbs, sidewalks, and gutters in place.
- Two existing phase three transformers are on the land.

NOEL RAMON nramos@wilson-meade.com 760.799.1384

## **AERIAL MAP**

NOEL RAMON nramos@wilson-meade.com 760.799.1384