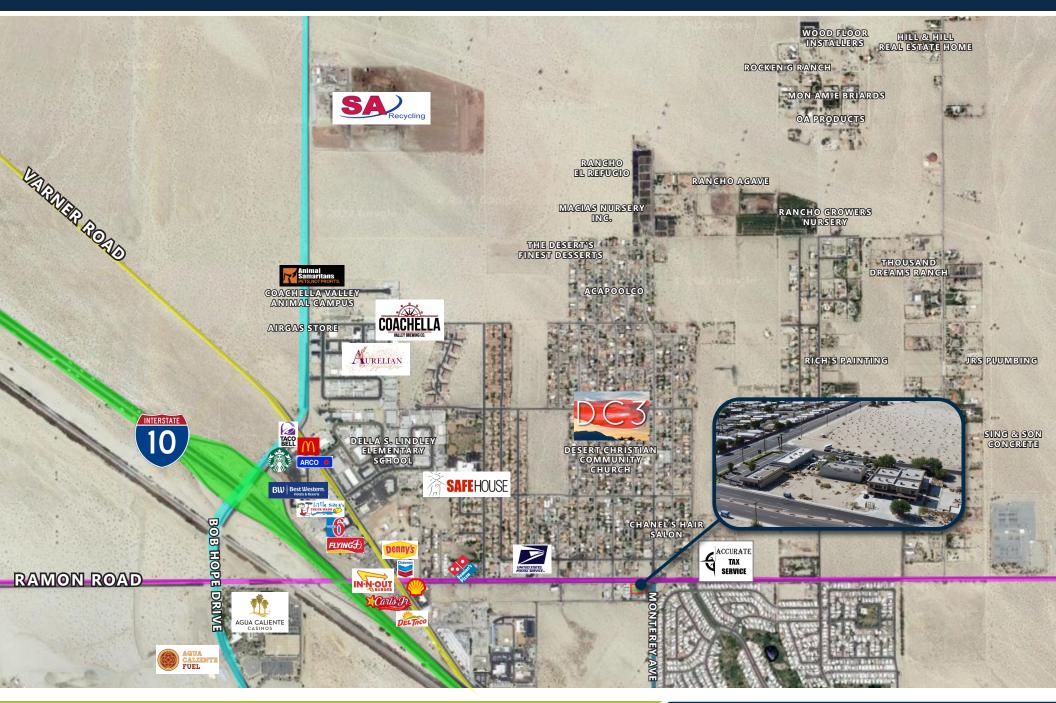

DRE# 01338562 nramos@wilson-meade.com 760.799.1384

O: 760.799.1384 | 72100 Magnesia Falls Drive, Ste 2 | Rancho Mirage, CA wilson-meade.com

## **PROPERTY INFORMATION**

- Three vacant commercial land lots approximately 0.43 acres in total.
- Located at the Southwest corner of Ramon Road and Monterey Avenue.
- Zoned Mixed-Use (MU).
- A variety flexible zoning. Permitted uses including, a variety of commercial & residential uses.

- Freeway Accessible.
- Curbs, sidewalks, and gutters in place.
- Two existing phase three transformers are on the land.



NOEL RAMON nramos@wilson-meade.com 760.799.1384

### WILSON MEADE COMMERCIAL REAL ESTATE | 2023

\*Information has been secured from sources we believe to be reliable, however, WILSON MEADE cannot guarantee its accuracy.

## **AERIAL MAP**



NOEL RAMON nramos@wilson-meade.com 760.799.1384

#### WILSON MEADE COMMERCIAL REAL ESTATE | 2023

\*Information has been secured from sources we believe to be reliable, however, WILSON MEADE cannot guarantee its accuracy.

# YOUR ADVISORS



NOEL F. RAMOS Partner DRE# 01338562 nramos@wilson-meade.com 760.799.1384

O: 760.837.1880 | 72100 Magnesia Falls Drive, Ste 2 | Rancho Mirage, CA wilson-meade.com



SCAN THE QR CODE TO GET OUR NEW MOBILE APP!



#### WILSON MEADE COMMERCIAL REAL ESTATE | 2023

\*Information has been secured from sources we believe to be reliable, however, WILSON MEADE cannot guarantee its accuracy.

NOEL RAMON nramos@wilson-meade.cc 760.799.1384