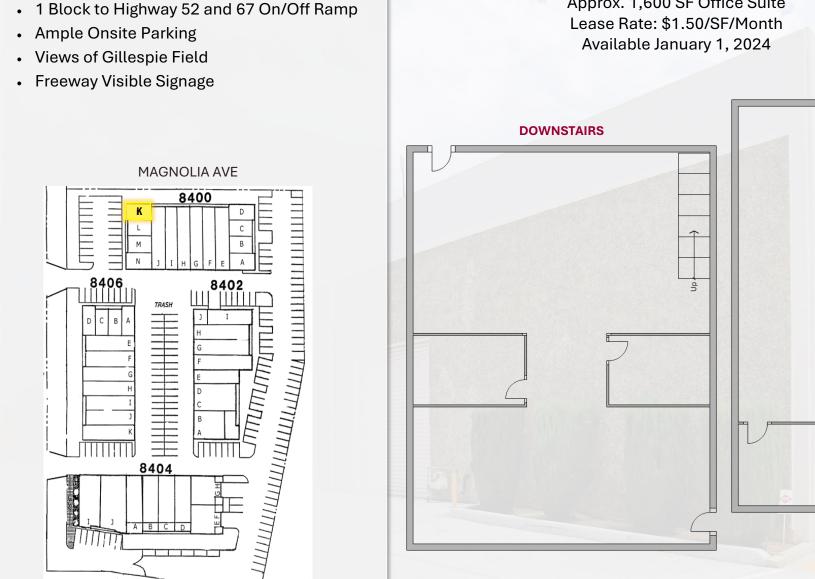

## FOR LEASE at AIRPORT PLAZA **Office Suite Available**

**Property Highlights** 

8400 N. Magnolia Avenue, Suite K Approx. 1,600 SF Office Suite Lease Rate: \$1.50/SF/Month

PACIFIC COAST

COMMERCIAL SALES - MANAGEMENT - LEASING

**UPSTAIRS** 

\*Floor plan is not to scale; for reference purposes only.

The information contained herein has been given to us by the owner of the property or other sources we deem reliable, we have no reason to doubt its accuracy, but we do not guarantee it. All information, including zoning and use, should be verified prior to lease.