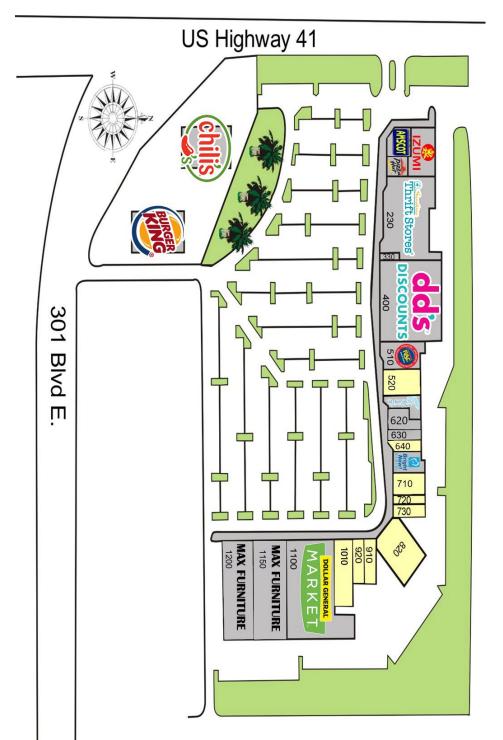

### SITE PLAN

| Bay  | Tenant                                     | SF     |
|------|--------------------------------------------|--------|
| 110  | Izumi Japanese Steakhouse<br>and Sushi Bar | 5,100  |
| 160  | Amscot Financial                           | 2,800  |
| 210  | Pizza Hut                                  | 1,500  |
| 230  | Sunshine Thrift                            | 17,300 |
| 330  | Kaprichosa Salon                           | 650    |
| 400  | dd's Discount                              | 22,500 |
| 510  | Rent A Center                              | 5,500  |
| 520  | Available                                  | 4,950  |
| 530  | Orthodontic Centers of FL                  | 2,589  |
| 620  | Golden Diamond Spa                         | 2,761  |
| 630  | Legacy Studio Barbershop                   | 1,600  |
| 640  | Available                                  | 1,500  |
| 650  | Bright Now Dental                          | 3,000  |
| 720  | Available                                  | 2,000  |
| 730  | Available                                  | 1,200  |
| 820  | Available                                  | 8,880  |
| 910  | Available                                  | 2,400  |
| 920  | Available                                  | 2,640  |
| 1010 | Available                                  | 5,640  |
| 1100 | Dollar General Market                      | 24,000 |
| 1150 | Max Furniture                              | 12,798 |
| 1200 | Max Furniture                              | 15,912 |