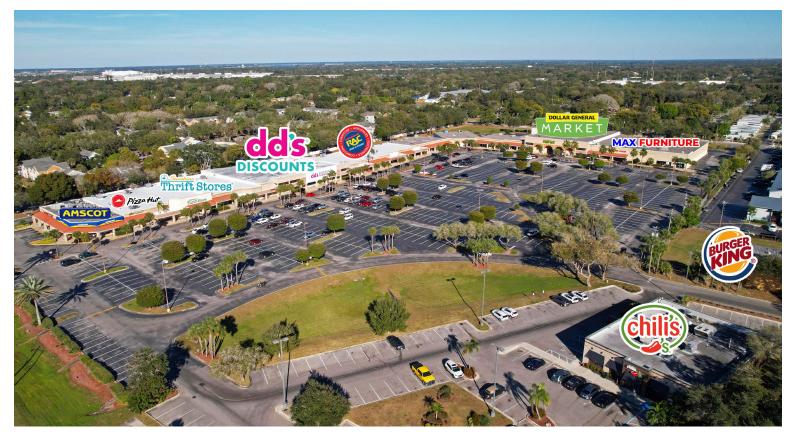

The center is located on US Highway 41 across the street from Desoto Square Mall and has low vacancy due to strong retail demand. The diverse tenant mix including grocery, soft goods, and consumer services provides a one-stop shopping center meeting nearly all of a customers needs.

### **CENTER PHOTOS**

Isram Realty Management, Inc. | 500 S. Dixie Highway, Hallandale, FL 33009 | Tel 954.455.2822 | Fax 954.455.9384