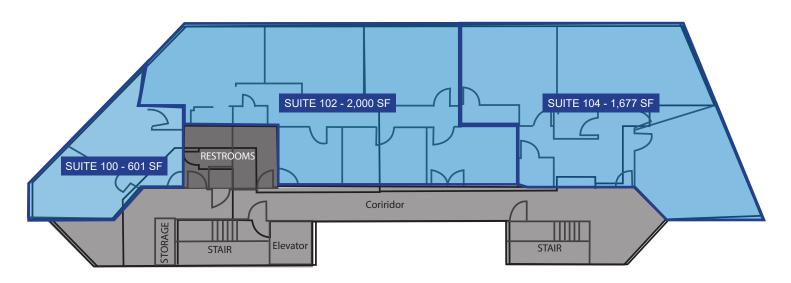

#### DETAILS

- Rate:
- \$25 PSF
- Available space:

| Suite 100: | ± 601                          |
|------------|--------------------------------|
| Suite 102: | ± 2,000 SF                     |
| Suite 104: | ± 1,677 SF                     |
| Suite 200: | ± 1,377 SF                     |
| Suite 206: | ±1,186 SF Open design          |
| Suite 208: | ±1,764 SF M-T-M tenant leaving |

1st Floor – Can be combined for 4,278 SF contiguous 2nd Floor – Can be combined for 4,327 SF contiguous

### FOR LEASE

FLOOR PLANS

**FIRST FLOOR** 