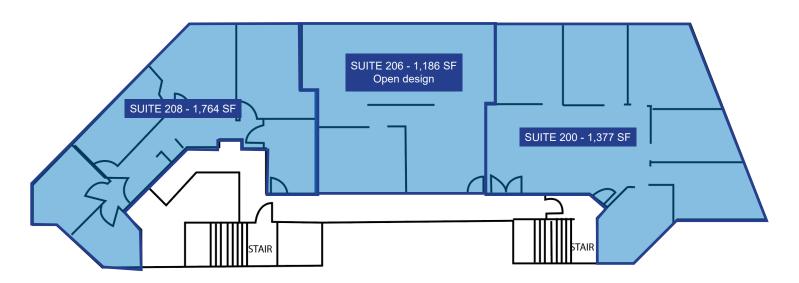

#### DETAILS

- Rate:
- \$25 PSF
- Available space:

| Suite 100: | ± 601                          |
|------------|--------------------------------|
| Suite 102: | ± 2,000 SF                     |
| Suite 104: | ± 1,677 SF                     |
| Suite 200: | ± 1,377 SF                     |
| Suite 206: | ±1,186 SF Open design          |
| Suite 208: | ±1,764 SF M-T-M tenant leaving |

1st Floor – Can be combined for 4,278 SF contiguous 2nd Floor – Can be combined for 4,327 SF contiguous

#### SECOND FLOOR

For more information or a property tour, please contact:

DUANE LINK 503.225.8465 DuaneL@norris-stevens.com