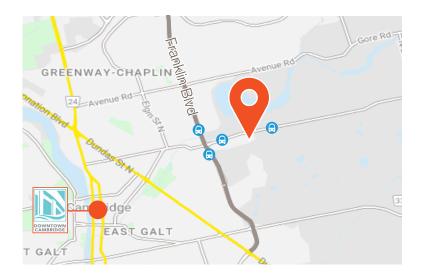

## 389 Clyde Road, Cambridge

Located on the south side of Clyde Road, just east of Franklin Boulevard, this secured and gated outdoor storage space can be leased together or in two separate parcels.

Total Area

## **Property Highlights**

- Rolling Gate
- Fully Secured & Fenced
- Minutes from downtown Cambridge, quick access to Hwys 8 & 24

Distance

Downtown Galt Hwy 8

8 mins | 4.2 km

5 mins | 2.8 km

Brantford

26 mins | 26.5 km