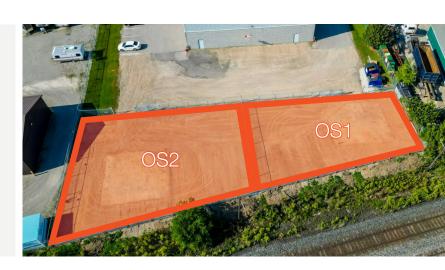

## 389 Clyde Road, Cambridge

Located on the south side of Clyde Road, just east of Franklin Boulevard, this secured and gated outdoor storage space can be leased together or in two separate parcels.

Total Area

OS1 & OS2: 10,500 SF S OS1 & OS2: \$1,190

OS1: 4,500 SF

OS2: 6,000 SF

List Price

OS1: \$495

OS2: \$695

Availability

**Immediate** 