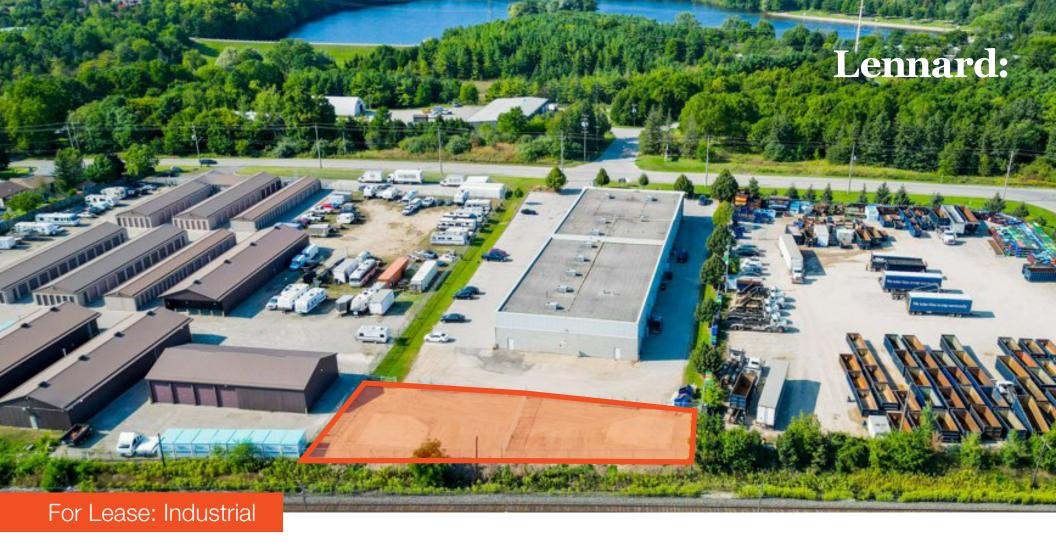

## 389 Clyde Road, Cambridge

10,500 SF of Industrial Outdoor Space Available for Lease

Keith Saulnier Sales Representative 705.774.6799 ksaulnier@lennard.com Darren Shaw, SIOR Broker, Partner 519.514.3370 dshaw@lennard.com Austin Randall\*
Associate Vice President
519.514.3371
arandall@lennard.com

## 389 Clyde Road, Cambridge

Located on the south side of Clyde Road, just east of Franklin Boulevard, this secured and gated outdoor storage space can be leased together or in two separate parcels.

Total Area

OS1 & OS2: 10,500 SF S OS1 & OS2: \$1,190

OS1: 4,500 SF

OS2: 6,000 SF

List Price

OS1: \$495

OS2: \$695

Availability

**Immediate** 

## **Property Highlights**

- Rolling Gate
- Fully Secured & Fenced
- Minutes from downtown Cambridge, quick access to Hwys 8 & 24

Distance

Downtown Galt Hwy 8

8 mins | 4.2 km

5 mins | 2.8 km

Brantford

26 mins | 26.5 km