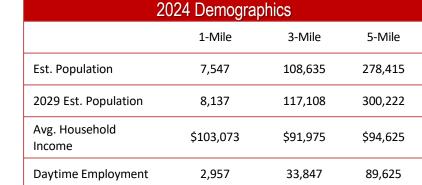

## FOR LEASE CENTERPOINTE RETAIL CENTER

8720 NE Centerpointe Drive | Vancouver, WA 98665



900 Washington St, Suite 850, Vancouver, WA 360.750.5595 I <u>www.fg-cre.com</u>



## PROPERTY HIGHLIGHTS

Location: Across from Costco. Easy access from NE Andresen & NE 88th St., north of Padden Pkwy. and I-205

Availability:

- Suite 201: 1,782 SF (endcap restaurant space available 5/1/2025 please do not disturb tenant)
- Suite 207: 1,548 SF
- Suite 209: 1,407 SF
- Combined total: 2,955 SF

Avg. Daily Traffic Count:

- 35,395 (North/South)
- 18,572 (East/West)
- 80,000+ (I-205)

Rate: Call for lease rates

Neighboring Retailers:



OUGHNUTS



## FOR MORE INFORMATION:

Deborah Ewing 360.597.0566 | dewing@fg-cre.com



## FOR LEASE **CENTERPOINTE RETAIL CENTER** 8720 NE Centerpointe Drive | Vancouver, WA 98665 900 Washington St, Suite 850, Vancouver, WA 360.750.5595 I www.fg-cre.com 0 SUB V/A OVIDENCE NE 88th St 205 Krispy Kreme • **NE Padden Pkwy** NE Andresen Rd Church NE 78th St NE-88TH\_STREET 29 DRI -61



This statement with the information it contains is given with the understanding that all the negotiations relating to the purchase, rental or leasing of the property described above shall be conducted through this office. The above information, while not guaranteed, has been secured from sources we believe to be reliable.