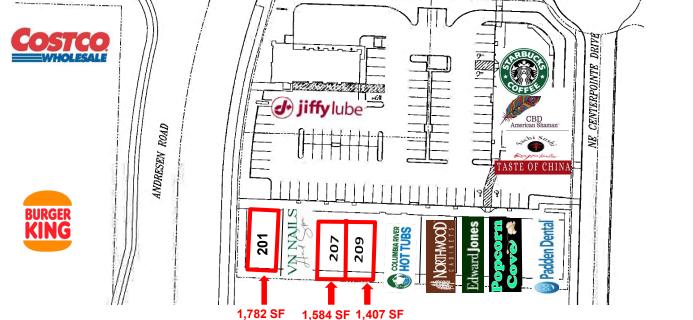

## PROPERTY HIGHLIGHTS

Location: Across from Costco. Easy access from NE Andresen & NE 88th St., north of Padden Pkwy. and I-205

Availability:

- Suite 201: 1,782 SF (endcap restaurant space available 5/1/2025 please do not disturb tenant)
- Suite 207: 1,548 SF
- Suite 209: 1,407 SF
- Combined total: 2,955 SF

Avg. Daily Traffic Count:

- 35,395 (North/South)
- 18,572 (East/West)
- 80,000+ (I-205)

Rate: Call for lease rates

Neighboring Retailers:

OUGHNUTS