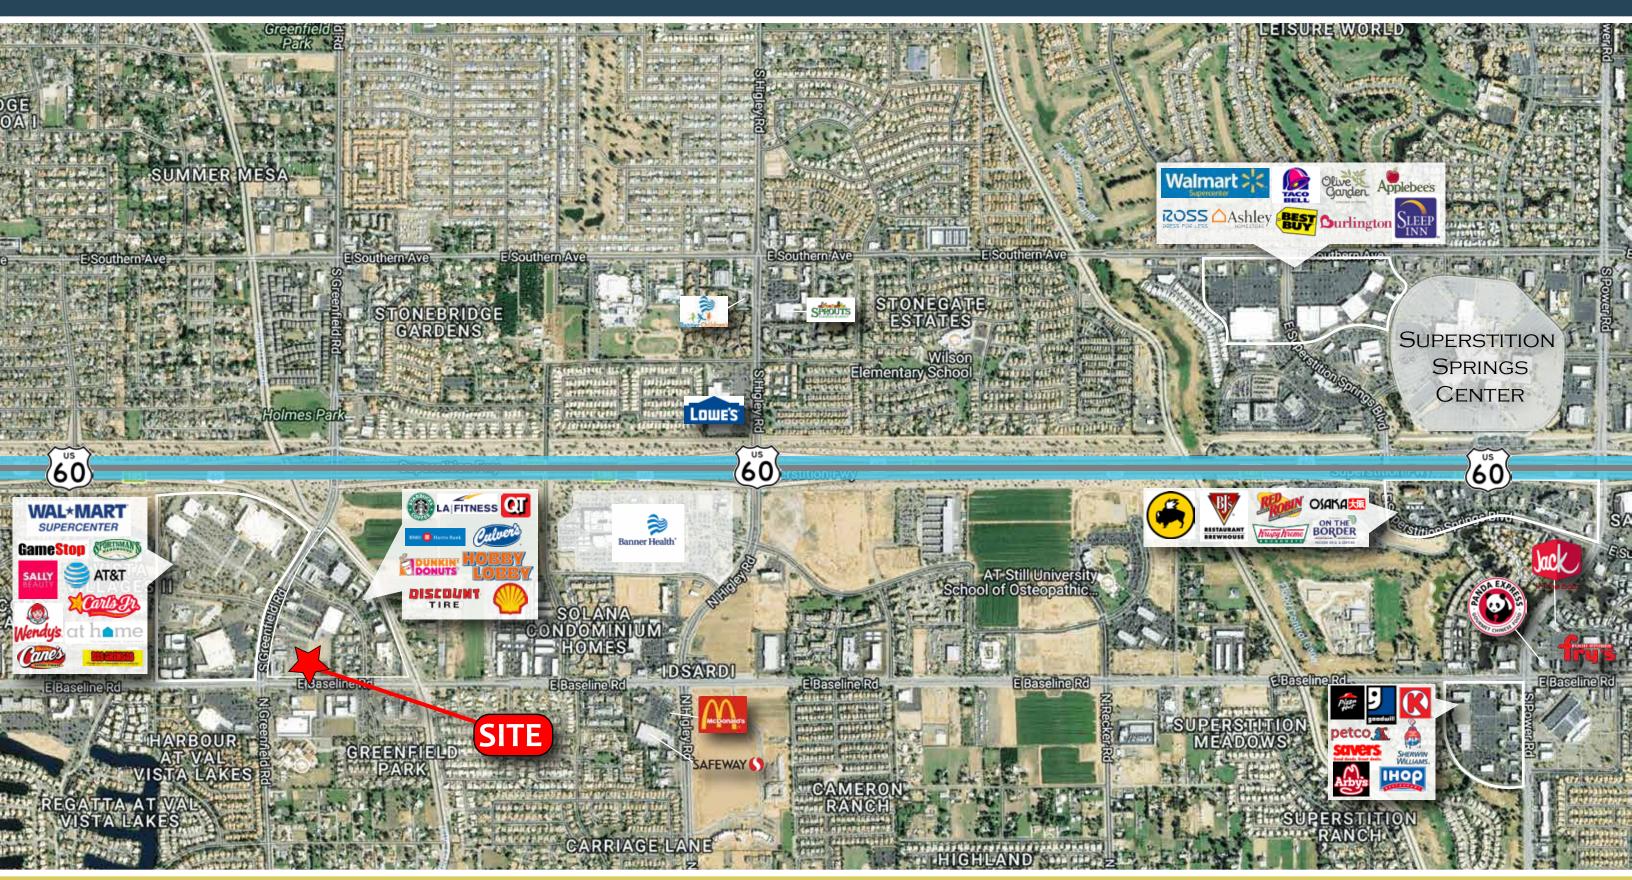

#### **HIGHLIGHTS**

- Last available Major fronting Baseline Road
- Join the Hobby Lobby anchored retail center
- Easy access and frontage off Baseline Road
- C-2 zoning (City of Mesa)
- Just minutes from US 60 -Superstition Freeway
- Located in established East Valley trade area