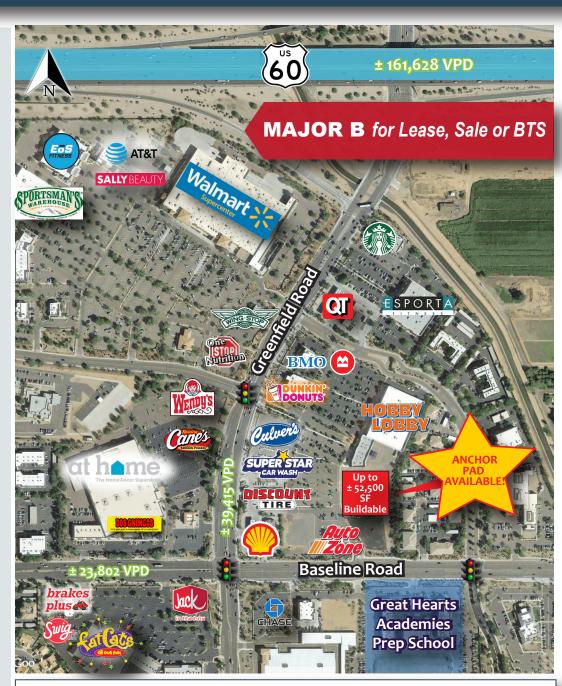

#### **AVAILABLE**

Lot 9/Major B: up to ± 52,500 SF Buildable

#### **HIGHLIGHTS**

- Last available Major fronting Baseline Road
- Join the Hobby Lobby anchored retail center
- Easy access and frontage off Baseline Road
- C-2 zoning (City of Mesa)
- Just minutes from US 60 -Superstition Freeway
- Located in established East Valley trade area