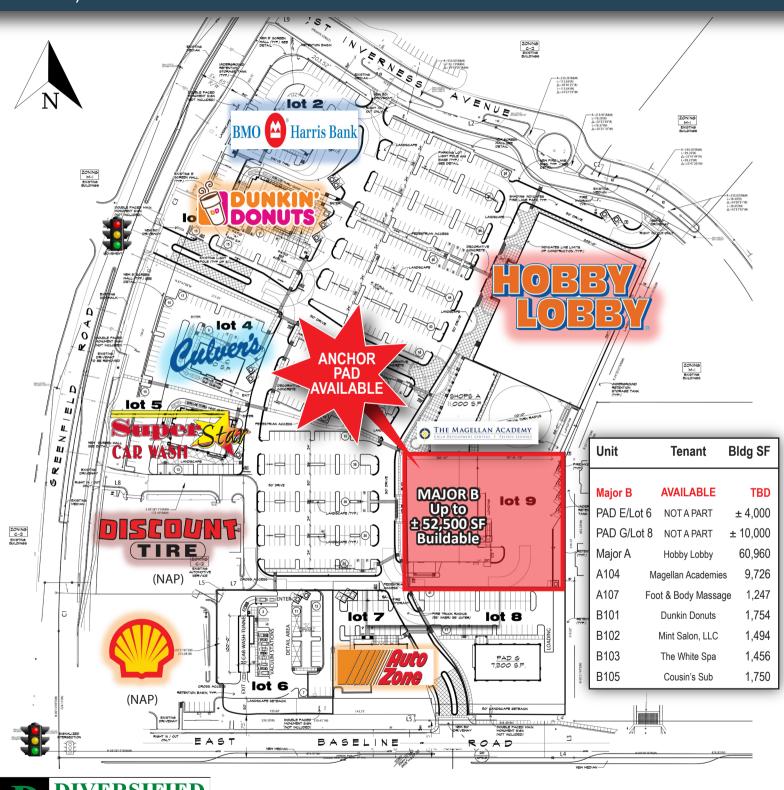

#### **AVAILABLE**

Lot 9/Major B: up to ± 52,500 SF Buildable

#### **HIGHLIGHTS**

- Last available Major fronting Baseline Road
- Join the Hobby Lobby anchored retail center
- Easy access and frontage off Baseline Road
- C-2 zoning (City of Mesa)
- Just minutes from US 60 -Superstition Freeway
- Located in established East Valley trade area