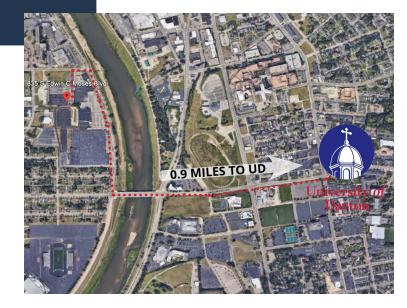

# CURO-BRKG 835 S EDWIN C MOSES BLVD DAYTON, OH 45417

### 3.09 ACRES \$975,000

**Kindred Hospital** 

## 圕

#### DEVELOPMENT

- » City approved hospitality development
- » Preliminary for 200 room Hilton available



#### LOCATION

» Less than 1 mile from University of Dayton



#### ZONING

PARCEL

» EGC- Eclectic General Commercial



» Parcel Number: R72-10106-0026



onefifteen

GREAT MIAMI RIVER

### CURO BRKG KISHEN DAS | KISHEN@CUROBRKG.COM| (419) 371-0490

2 022 C URO BRKG. All rights reserved. No warranty or representation, express or implied, is made to the accuracy or completeness of the information contained herein, and same is submitted subject to errors, omissions, change of price, rental or other conditions, withdrawal withdroutice, and to any special listing conditions imposed by the property owner(s). As applicable, we make no representation as to the condition of the property (or properties) in question. This information has been obtained from sources believed reliable, but has not been verified I used to completeness. You should conduct a careful, independent investigation of the property and verify all information. Any reliance on thi