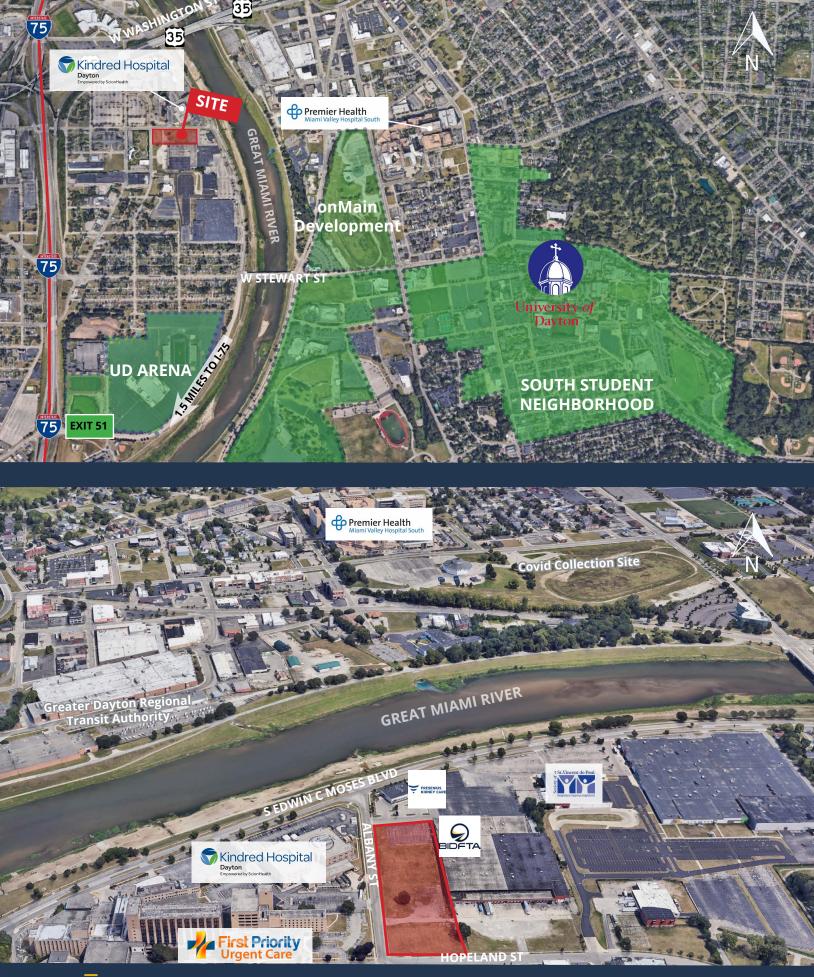

#### DEVELOPMENT

- » City approved hospitality development
- » Preliminary for 200 room Hilton available

#### LOCATION

» Less than 1 mile from University of Dayton

#### ZONING

PARCEL

» EGC- Eclectic General Commercial

» Parcel Number: R72-10106-0026

onefifteen

GREAT MIAMI RIVER