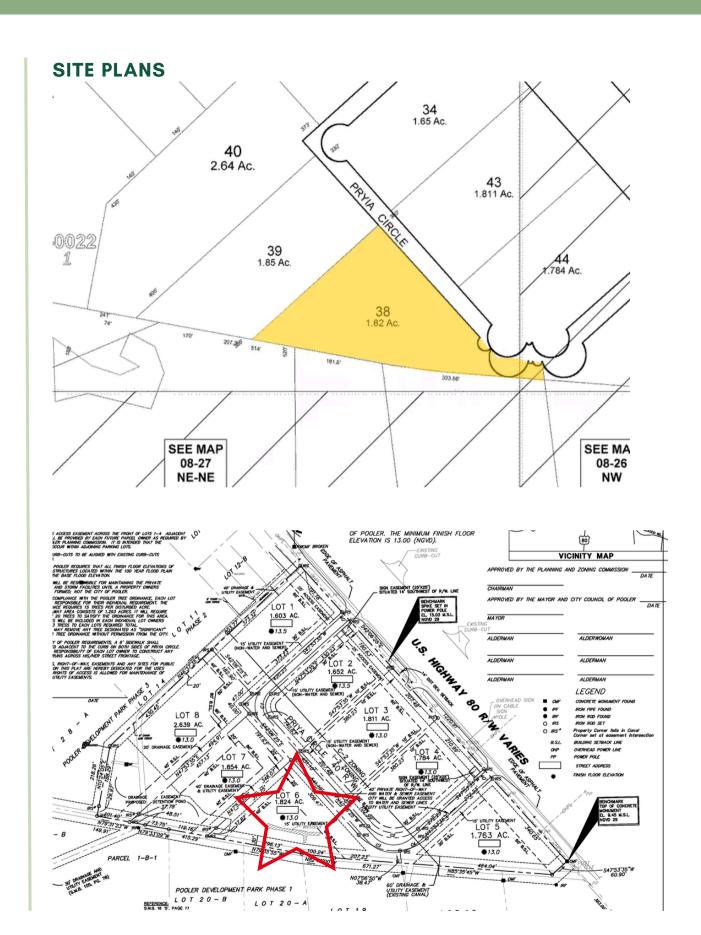

## **PROPERTY OVERVIEW**

115 Priya Circle is centrally located in Pooler Business Park off Highway 80 in thriving Pooler, GA. This high-traffic location is zoned I-2—Heavy Industrial and is just over six miles from Georgia Ports Authority terminals. The location is close to I-95 and I-16, providing easy connectivity to regional and national transportation routes. Covenant restrictions may apply, which restrict storage yards and heavy manufacturing.

## **PROPERTY HIGHLIGHTS**

\$675,000

**1.82 ACRES** 

FLEX-SPACE/LIGHT INDUSTRIAL

EASILY ACCESSIBLE FROM HWY 80, I-95 AND I-16 AND 6.3 MILES FROM THE GEORGIA PORTS AUTHORITY TERMINALS