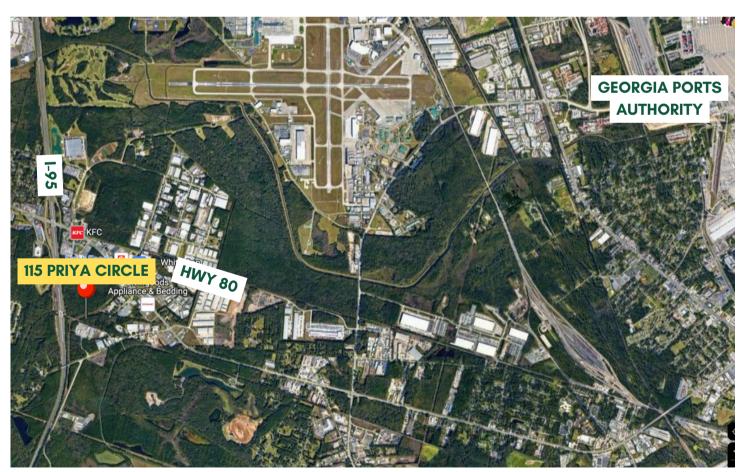

## **PROPERTY OVERVIEW**

115 Priya Circle is centrally located in Pooler Business Park off Highway 80 in thriving Pooler, GA. This high-traffic location is zoned I-2—Heavy Industrial and is just over six miles from Georgia Ports Authority terminals. The location is close to I-95 and I-16, providing easy connectivity to regional and national transportation routes. Covenant restrictions may apply, which restrict storage yards and heavy manufacturing.

## **PROPERTY HIGHLIGHTS**

\$675,000

**1.82 ACRES** 

FLEX-SPACE/LIGHT INDUSTRIAL

EASILY ACCESSIBLE FROM HWY 80, I-95 AND I-16 AND 6.3 MILES FROM THE GEORGIA PORTS AUTHORITY TERMINALS

## **LOCATION MAP**