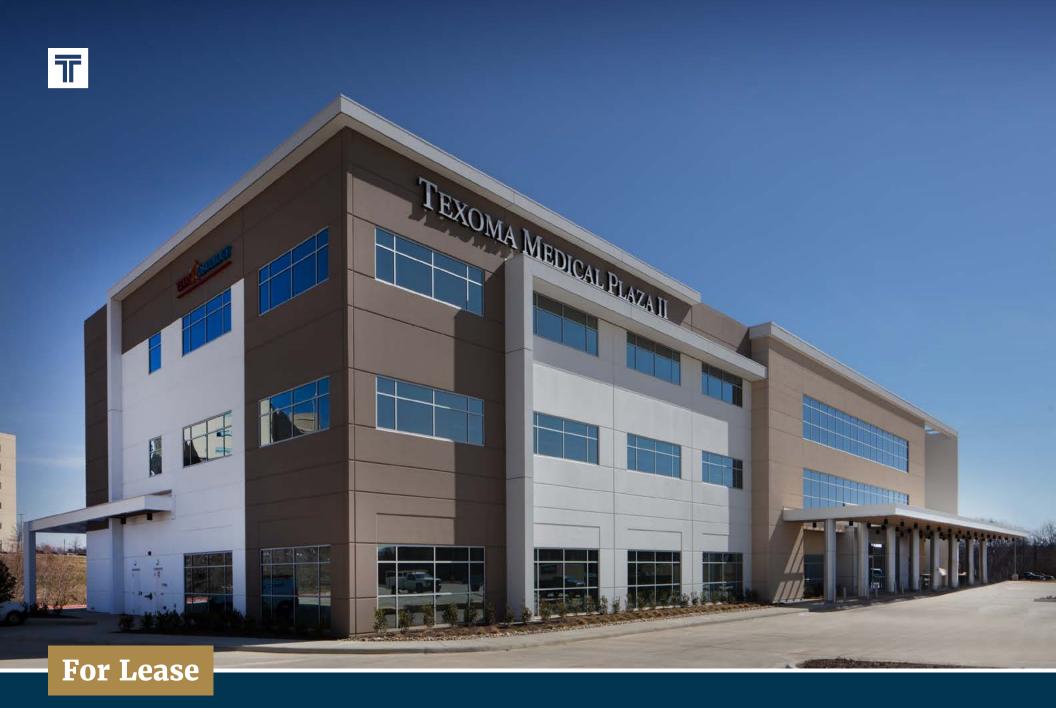

# Class A Medical Office Serving Grayson County

# Impressive Medical Building Offering a High-Quality, On-Campus Setting.

Conveniently located at the northeast corner of South U.S. Highway 75 and FM 691 in Denison, Texas, Texoma Medical Plaza II is a medical office building featuring 75,000 SF of Class A space and offering an institutional-quality, first class medical experience.

#### **PROPERTY HIGHLIGHTS**

- 75,000 square foot campus Class A medical office building
- Conveniently located on the campus of Texoma Medical Center, an acute care hospital widely recognized in the community for providing unparalleled healthcare services, with a medical staff of more than 3,500 employees
- Excellent visibility and easy access from US Highway 75 at the intersection of FM 691
- Energy-efficient and environmentally-conscious building systems designed to minimize operation costs
- Up to 25,000 SF shell space available for custom built medical suites