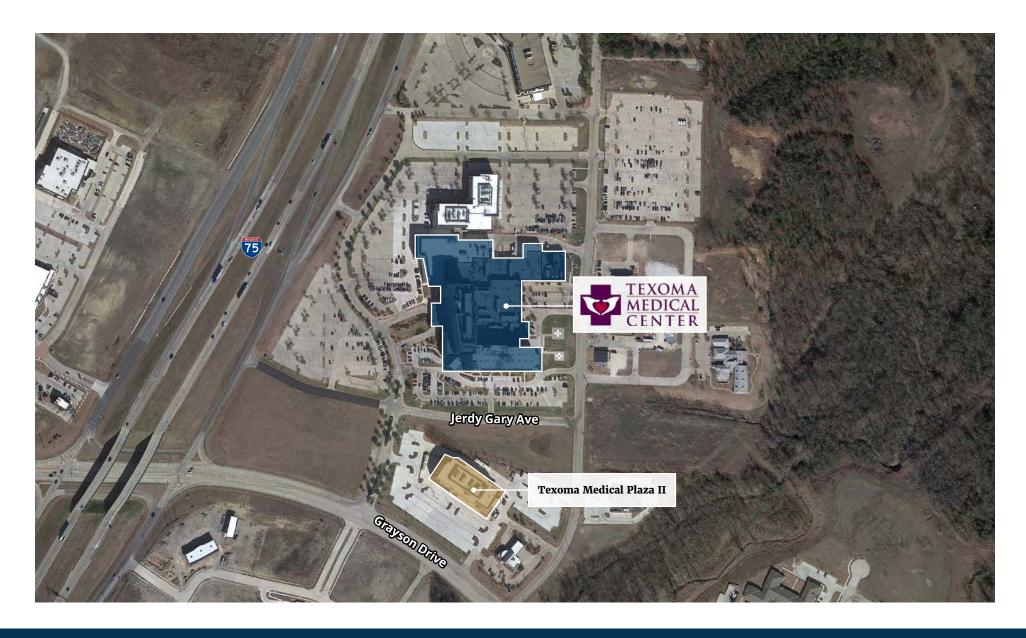

#### **PROPERTY HIGHLIGHTS**

- 75,000 square foot campus Class A medical office building
- Conveniently located on the campus of Texoma Medical Center, an acute care hospital widely recognized in the community for providing unparalleled healthcare services, with a medical staff of more than 3,500 employees
- Excellent visibility and easy access from US Highway 75 at the intersection of FM 691
- Energy-efficient and environmentally-conscious building systems designed to minimize operation costs
- Up to 25,000 SF shell space available for custom built medical suites

# Impressive Medical Building Offering a High-Quality, On-Campus Setting.

Conveniently located at the northeast corner of South U.S. Highway 75 and FM 691 in Denison, Texas, Texoma Medical Plaza II is a medical office building featuring 75,000 SF of Class A space and offering an institutional-quality, first class medical experience.