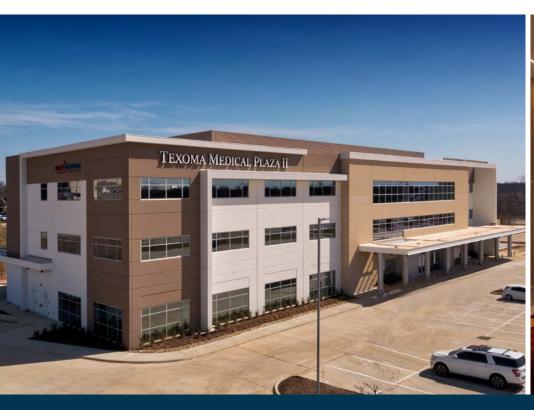

# Impressive Medical Building Offering a High-Quality, On-Campus Setting.

Conveniently located at the northeast corner of South U.S. Highway 75 and FM 691 in Denison, Texas, Texoma Medical Plaza II is a medical office building featuring 75,000 SF of Class A space and offering an institutional-quality, first class medical experience.

#### **PROPERTY HIGHLIGHTS**

- 75,000 square foot campus Class A medical office building
- Conveniently located on the campus of Texoma Medical Center, an acute care hospital widely recognized in the community for providing unparalleled healthcare services, with a medical staff of more than 3,500 employees
- Excellent visibility and easy access from US Highway 75 at the intersection of FM 691
- Energy-efficient and environmentally-conscious building systems designed to minimize operation costs
- Up to 25,000 SF shell space available for custom built medical suites