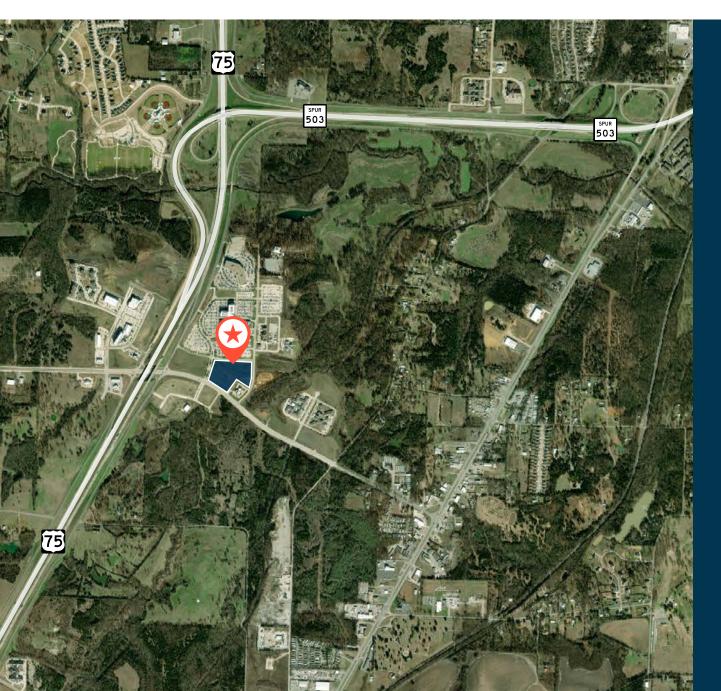

#### **PROPERTY HIGHLIGHTS**

- 75,000 square foot campus Class A medical office building
- Conveniently located on the campus of Texoma Medical Center, an acute care hospital widely recognized in the community for providing unparalleled healthcare services, with a medical staff of more than 3,500 employees
- Excellent visibility and easy access from US Highway 75 at the intersection of FM 691
- Energy-efficient and environmentally-conscious building systems designed to minimize operation costs
- Up to 25,000 SF shell space available for custom built medical suites

# Impressive Medical Building Offering a High-Quality, On-Campus Setting.

Conveniently located at the northeast corner of South U.S. Highway 75 and FM 691 in Denison, Texas, Texoma Medical Plaza II is a medical office building featuring 75,000 SF of Class A space and offering an institutional-quality, first class medical experience.