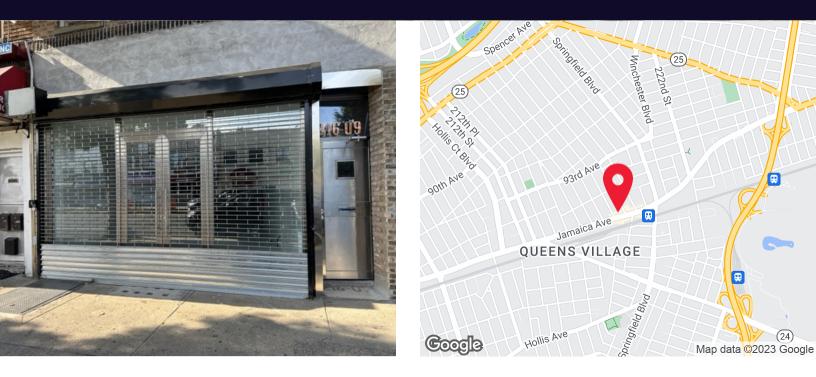

### 216-09 Jamaica Avenue, Queens Village

For More Information:

### 216-09 Jamaica Avenue Queens Village, NY 11428

| Offering Summary |            |  |
|------------------|------------|--|
| Lease Rate:      | Negotiable |  |
| Building Size:   | 2,160 SF   |  |
| Available SF:    | 2,160 SF   |  |
| Lot Size:        | 0.06 Acres |  |
| Zoning:          | C4-2       |  |

#### **Property Overview**

Ground level retail space for lease, deal for foot-traffic dependent retail or light medical use. Newly Renovated, all new mechanicals. The space has been completely redone and repainted, with new flooring and delivered in mint condition vanilla shell condition. There is also a +/-1,000 SF finished basement accessible by staircase.