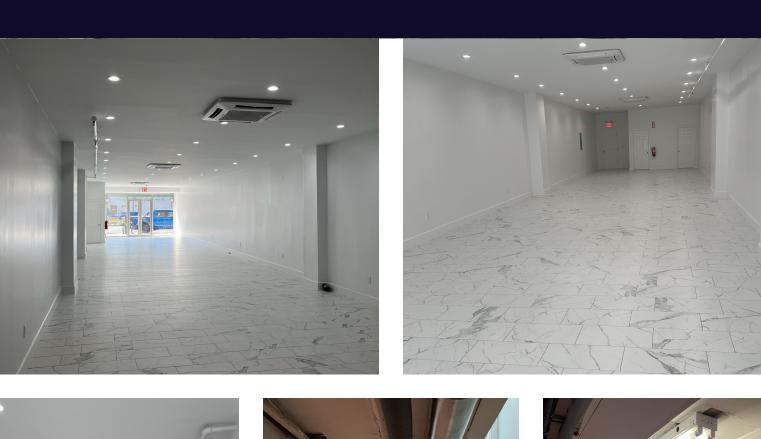

#### **Property Overview**

Ground level retail space for lease, deal for foot-traffic dependent retail or light medical use. Newly Renovated, all new mechanicals. The space has been completely redone and repainted, with new flooring and delivered in mint condition vanilla shell condition. There is also a +/-1,000 SF finished basement accessible by staircase.

#### **Property Highlights**

- · -High visibility and density, constant foot traffic
- Walkable from the Queens Village Long Island Rail Road Station
- Brand new mechanicals, paint, and flooring, therefore minimal T.I. needed.