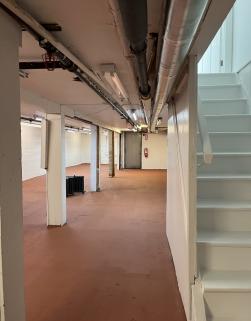

#### **Property Overview**

Ground level retail space for lease, deal for foot-traffic dependent retail or light medical use. Newly Renovated, all new mechanicals. The space has been completely redone and repainted, with new flooring and delivered in mint condition vanilla shell condition. There is also a +/-1,000 SF finished basement accessible by staircase.