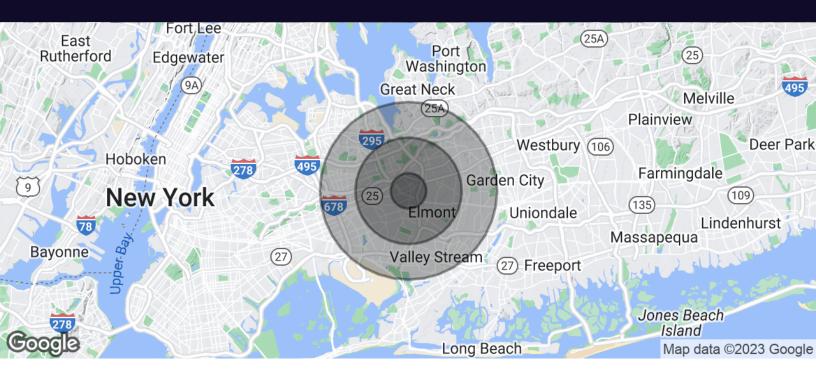

# Retail Property For Lease216-09 Jamaica Avenue Queens Village, NY 11428

| Population           | 1 Mile | 3 Miles | 5 Miles   |
|----------------------|--------|---------|-----------|
| Total Population     | 63,589 | 434,644 | 1,120,351 |
| Average Age          | 41.4   | 42.3    | 41.5      |
| Average Age (Male)   | 39.9   | 40.5    | 39.6      |
| Average Age (Female) | 42.7   | 43.7    | 43.1      |

| Households & Income | 1 Mile    | 3 Miles   | 5 Miles   |
|---------------------|-----------|-----------|-----------|
| Total Households    | 20,089    | 145,278   | 384,094   |
| # of Persons per HH | 3.2       | 3.0       | 2.9       |
| Average HH Income   | \$91,212  | \$104,984 | \$104,225 |
| Average House Value | \$509,785 | \$535,644 | \$547,923 |