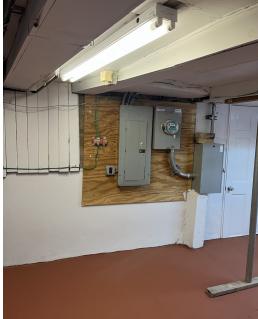

#### **Property Overview**

Ground level retail space for lease, deal for foot-traffic dependent retail or light medical use. Newly Renovated, all new mechanicals. The space has been completely redone and repainted, with new flooring and delivered in mint condition vanilla shell condition. There is also a +/-1,000 SF finished basement accessible by staircase.