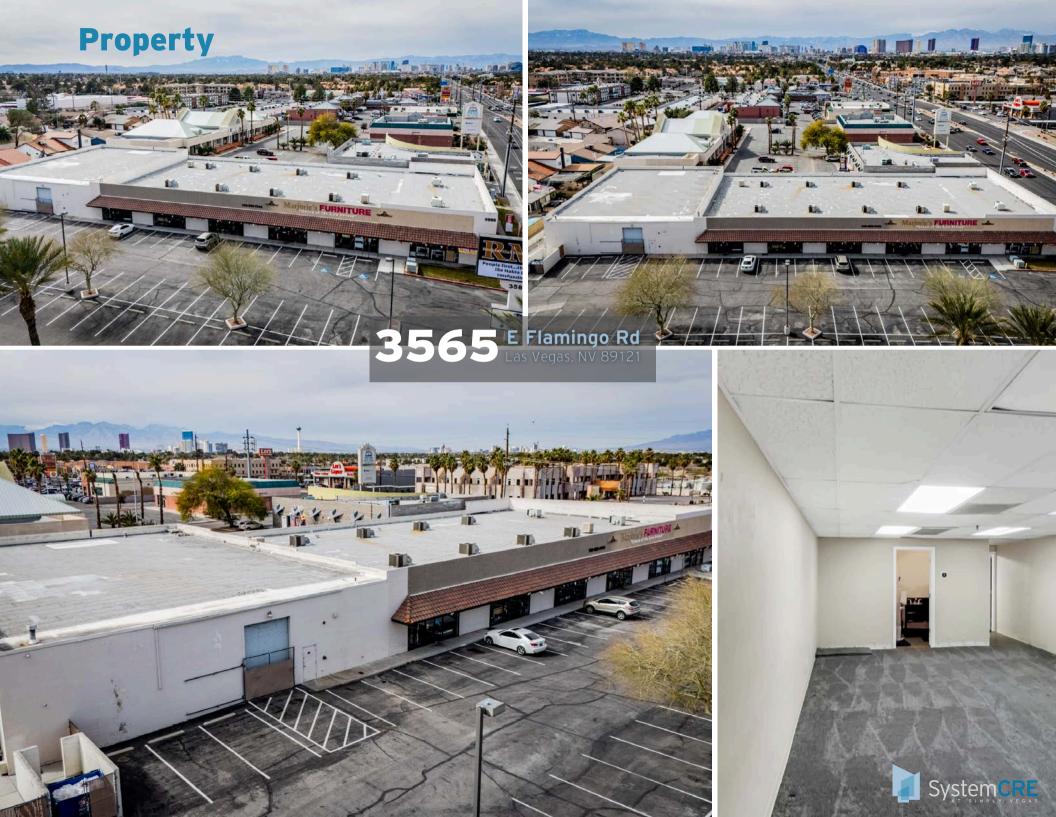

Retail at Flamingo Pearl is a centrally located 26,300 SF retail building currently being divided into smaller spaces on the well trafficked Flamingo corridor. This new multi-tenant retail building is perfect for retail trade uses with pylon signage available, full glass facades, high ceilings, and quality concrete flooring.

**USE** RATE **SUBMARKET AVAILABLE** ZONING East Las Vegas Retail / Service +/- 3,000 to C-G Clark County \$1.25 - 1.35 NNN Flamingo Retail Commercial 20,000 Rentable General **Estimated NNNs @** Corridor **Square Feet** Commercial \$0.28 / SF / mo **POWER VISIBILITY RESTROOMS SIGNAGE CLEAR HEIGHT Excellent visibility on** 10' - 20' ceiling **Most suites Private restrooms** Pylon signage feature 100A E Flamingo Road in each suite available heights, single phase panel sprinklered