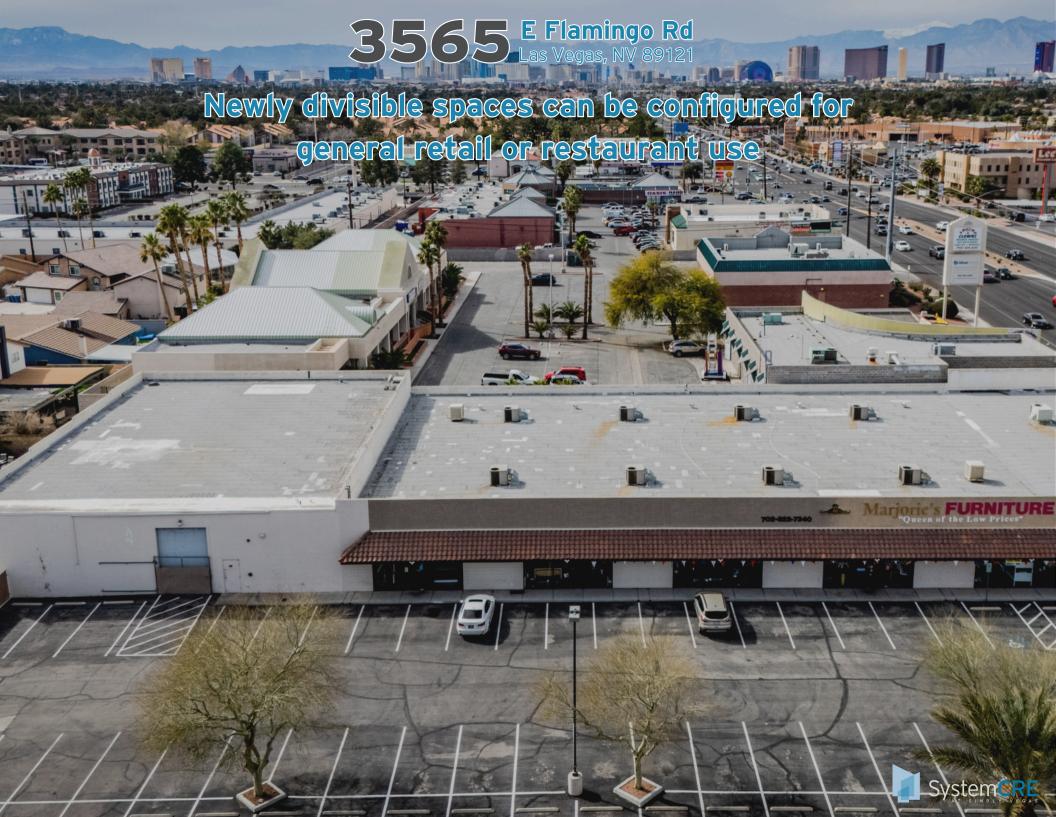

Retail at Flamingo Pearl is a centrally located 26,300 SF retail building currently being divided into smaller spaces on the well trafficked Flamingo corridor. This new multi-tenant retail building is perfect for retail trade uses with pylon signage available, full glass facades, high ceilings, and quality concrete flooring.

## 3565 E Flamingo Rd Las Vegas, NV 89121

| Suite #                    | Use Type          | RSF             | Retail          | Warehouse | Base Rent     | Fees         | Total Monthly       | About This Space                                                                                                                                                                                                                         |
|----------------------------|-------------------|-----------------|-----------------|-----------|---------------|--------------|---------------------|------------------------------------------------------------------------------------------------------------------------------------------------------------------------------------------------------------------------------------------|
| Rear Retail<br>+ Warehouse | Flex / Retail     | 14,475          | +/- 1,500       | 10,700    | 1.35 / SF NNN | NNN @ \$0.28 | \$23,594            | Retail showroom space + offices + warehouse. Warehouse features swamp coolers, 10'x10' hi dock roll door + dockwell and platform + 10'x18' GL door. 1,550 SF of mezzanine space above offices (counted as half rentable rate allocation) |
|                            |                   |                 |                 |           |               |              |                     |                                                                                                                                                                                                                                          |
| Retail Bays                | Retail / Showroom | 3,000-<br>6,000 | 3,000-<br>6,000 | N/A       | 1.25 / SF NNN | NNN @ \$0.28 | \$4,590-<br>\$9,180 | Retail showroom spaces with 100' deep bays and 30 -<br>60' of frontage to parking.                                                                                                                                                       |