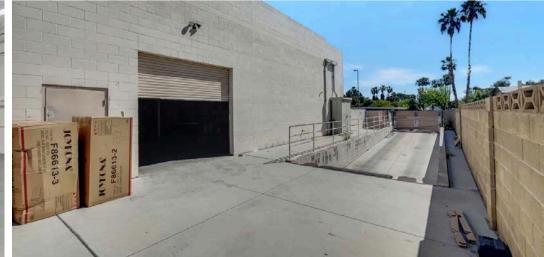

## 3565 E Flamingo Rd Las Vegas, NV 89121

| Suite #                    | Use Type          | RSF             | Retail          | Warehouse | Base Rent     | Fees         | Total Monthly       | About This Space                                                                                                                                                                                                                         |
|----------------------------|-------------------|-----------------|-----------------|-----------|---------------|--------------|---------------------|------------------------------------------------------------------------------------------------------------------------------------------------------------------------------------------------------------------------------------------|
| Rear Retail<br>+ Warehouse | Flex / Retail     | 14,475          | +/- 1,500       | 10,700    | 1.35 / SF NNN | NNN @ \$0.28 | \$23,594            | Retail showroom space + offices + warehouse. Warehouse features swamp coolers, 10'x10' hi dock roll door + dockwell and platform + 10'x18' GL door. 1,550 SF of mezzanine space above offices (counted as half rentable rate allocation) |
|                            |                   |                 |                 |           |               |              |                     |                                                                                                                                                                                                                                          |
| Retail Bays                | Retail / Showroom | 3,000-<br>6,000 | 3,000-<br>6,000 | N/A       | 1.25 / SF NNN | NNN @ \$0.28 | \$4,590-<br>\$9,180 | Retail showroom spaces with 100' deep bays and 30 -<br>60' of frontage to parking.                                                                                                                                                       |