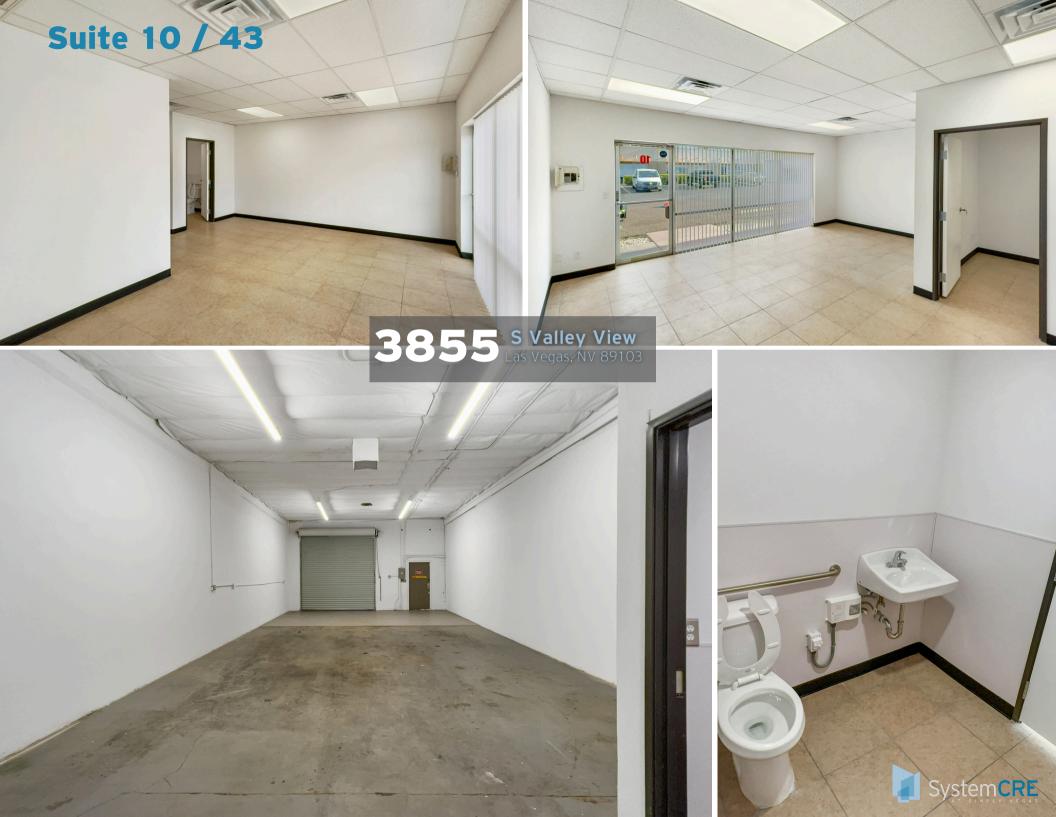

## 3565 E Flamingo Rd Las Vegas, NV 89121

| Suite #                    | Use Type          | RSF             | Retail          | Warehouse | Base Rent     | Fees         | Total Monthly       | About This Space                                                                                                                                                                                                                         |
|----------------------------|-------------------|-----------------|-----------------|-----------|---------------|--------------|---------------------|------------------------------------------------------------------------------------------------------------------------------------------------------------------------------------------------------------------------------------------|
| Rear Retail<br>+ Warehouse | Flex / Retail     | 14,475          | +/- 1,500       | 10,700    | 1.35 / SF NNN | NNN @ \$0.28 | \$23,594            | Retail showroom space + offices + warehouse. Warehouse features swamp coolers, 10'x10' hi dock roll door + dockwell and platform + 10'x18' GL door. 1,550 SF of mezzanine space above offices (counted as half rentable rate allocation) |
|                            |                   |                 |                 |           |               |              |                     |                                                                                                                                                                                                                                          |
| Retail Bays                | Retail / Showroom | 3,000-<br>6,000 | 3,000-<br>6,000 | N/A       | 1.25 / SF NNN | NNN @ \$0.28 | \$4,590-<br>\$9,180 | Retail showroom spaces with 100' deep bays and 30 -<br>60' of frontage to parking.                                                                                                                                                       |