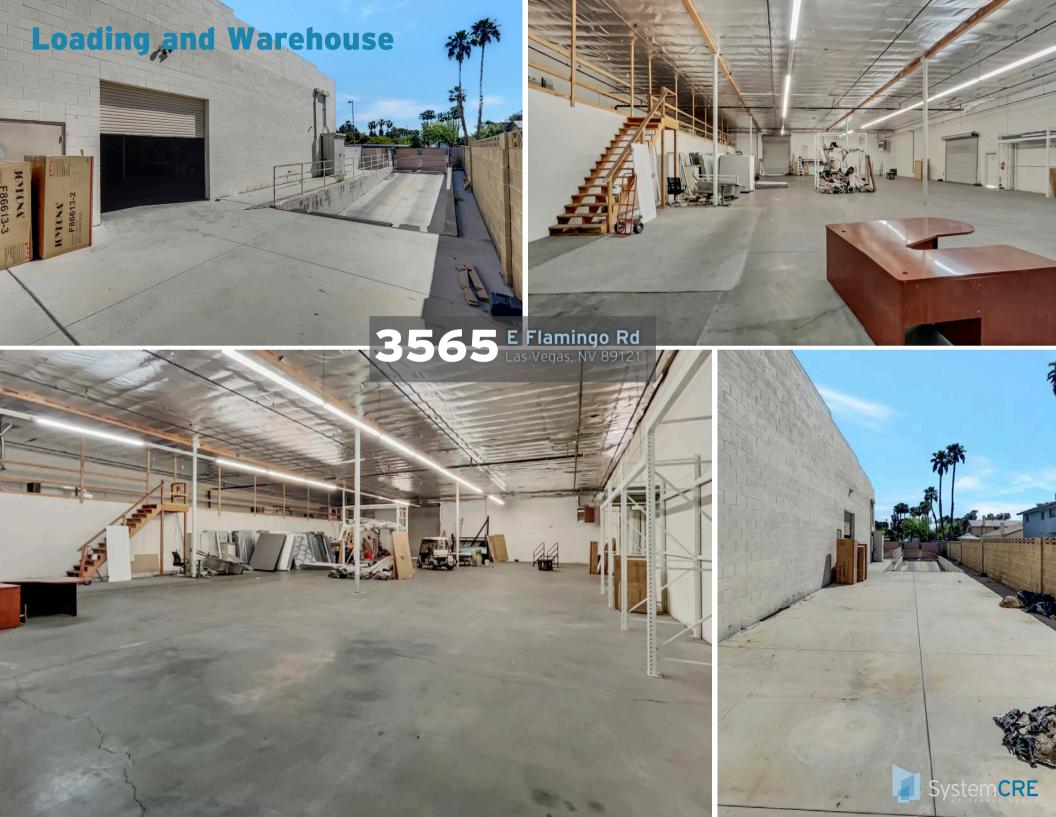

## 3565 E Flamingo Rd Las Vegas, NV 89121

| Suite #                    | Use Type          | RSF             | Retail          | Warehouse | Base Rent     | Fees         | Total Monthly       | About This Space                                                                                                                                                                                                                         |
|----------------------------|-------------------|-----------------|-----------------|-----------|---------------|--------------|---------------------|------------------------------------------------------------------------------------------------------------------------------------------------------------------------------------------------------------------------------------------|
| Rear Retail<br>+ Warehouse | Flex / Retail     | 14,475          | +/- 1,500       | 10,700    | 1.35 / SF NNN | NNN @ \$0.28 | \$23,594            | Retail showroom space + offices + warehouse. Warehouse features swamp coolers, 10'x10' hi dock roll door + dockwell and platform + 10'x18' GL door. 1,550 SF of mezzanine space above offices (counted as half rentable rate allocation) |
|                            |                   |                 |                 |           |               |              |                     |                                                                                                                                                                                                                                          |
| Retail Bays                | Retail / Showroom | 3,000-<br>6,000 | 3,000-<br>6,000 | N/A       | 1.25 / SF NNN | NNN @ \$0.28 | \$4,590-<br>\$9,180 | Retail showroom spaces with 100' deep bays and 30 -<br>60' of frontage to parking.                                                                                                                                                       |