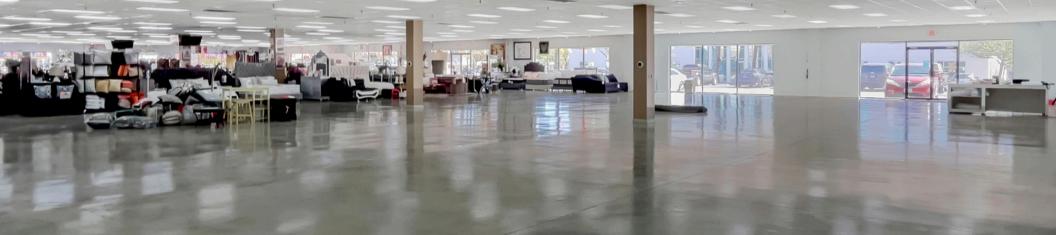

## 3565 E Flamingo Rd Las Vegas, NV 89121

| Suite #                    | Use Type          | RSF             | Retail          | Warehouse | Base Rent     | Fees         | Total Monthly       | About This Space                                                                                                                                                                                                                         |
|----------------------------|-------------------|-----------------|-----------------|-----------|---------------|--------------|---------------------|------------------------------------------------------------------------------------------------------------------------------------------------------------------------------------------------------------------------------------------|
| Rear Retail<br>+ Warehouse | Flex / Retail     | 14,475          | +/- 1,500       | 10,700    | 1.35 / SF NNN | NNN @ \$0.28 | \$23,594            | Retail showroom space + offices + warehouse. Warehouse features swamp coolers, 10'x10' hi dock roll door + dockwell and platform + 10'x18' GL door. 1,550 SF of mezzanine space above offices (counted as half rentable rate allocation) |
|                            |                   |                 |                 |           |               |              |                     |                                                                                                                                                                                                                                          |
| Retail Bays                | Retail / Showroom | 3,000-<br>6,000 | 3,000-<br>6,000 | N/A       | 1.25 / SF NNN | NNN @ \$0.28 | \$4,590-<br>\$9,180 | Retail showroom spaces with 100' deep bays and 30 -<br>60' of frontage to parking.                                                                                                                                                       |