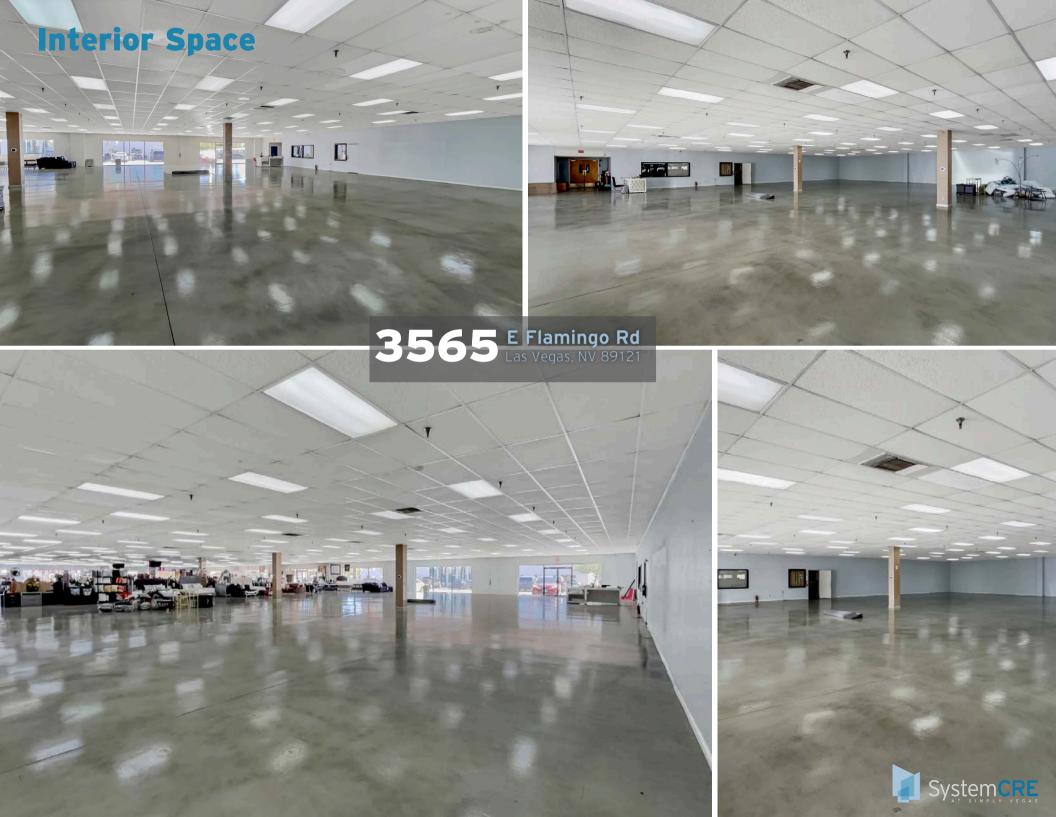

## 3565 E Flamingo Rd Las Vegas, NV 89121

| Suite #                    | Use Type          | RSF             | Retail          | Warehouse | Base Rent     | Fees         | Total Monthly       | About This Space                                                                                                                                                                                                                         |
|----------------------------|-------------------|-----------------|-----------------|-----------|---------------|--------------|---------------------|------------------------------------------------------------------------------------------------------------------------------------------------------------------------------------------------------------------------------------------|
| Rear Retail<br>+ Warehouse | Flex / Retail     | 14,475          | +/- 1,500       | 10,700    | 1.35 / SF NNN | NNN @ \$0.28 | \$23,594            | Retail showroom space + offices + warehouse. Warehouse features swamp coolers, 10'x10' hi dock roll door + dockwell and platform + 10'x18' GL door. 1,550 SF of mezzanine space above offices (counted as half rentable rate allocation) |
|                            |                   |                 |                 |           |               |              |                     |                                                                                                                                                                                                                                          |
| Retail Bays                | Retail / Showroom | 3,000-<br>6,000 | 3,000-<br>6,000 | N/A       | 1.25 / SF NNN | NNN @ \$0.28 | \$4,590-<br>\$9,180 | Retail showroom spaces with 100' deep bays and 30 -<br>60' of frontage to parking.                                                                                                                                                       |