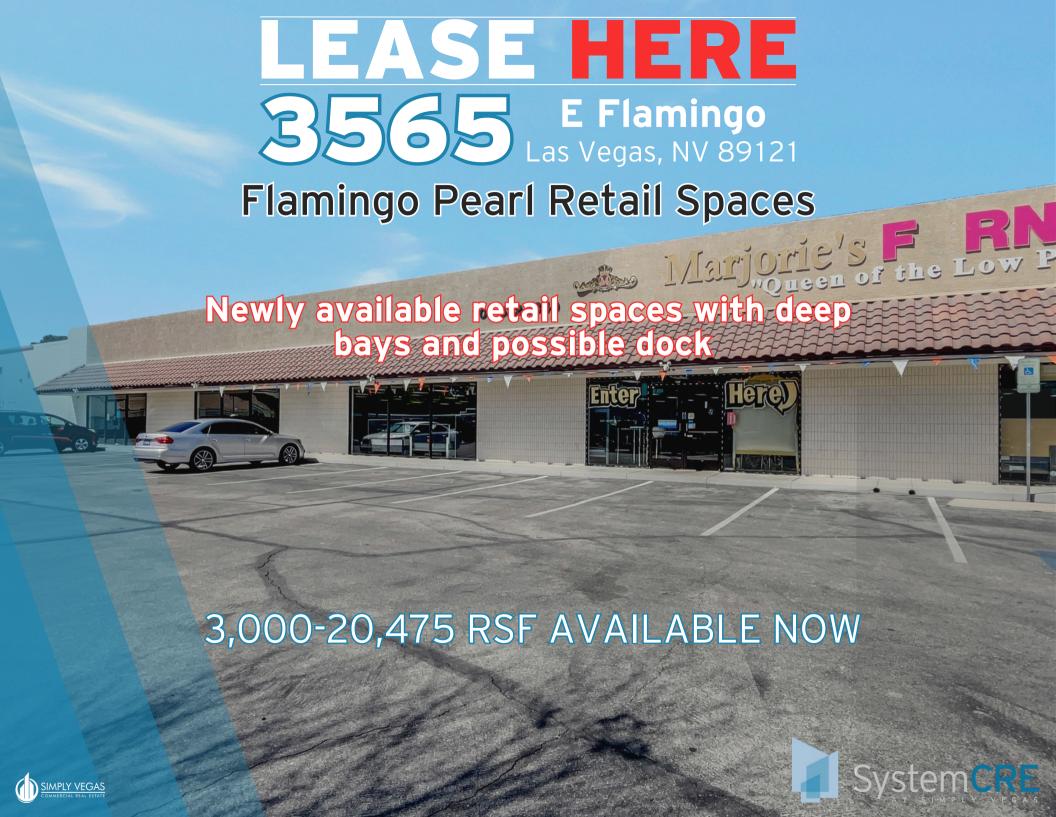

Retail at Flamingo Pearl is a centrally located 26,300 SF retail building currently being divided into smaller spaces on the well trafficked Flamingo corridor. This new multi-tenant retail building is perfect for retail trade uses with pylon signage available, full glass facades, high ceilings, and quality concrete flooring.

**USE** RATE **SUBMARKET AVAILABLE** ZONING East Las Vegas Retail / Service +/- 3,000 to C-G Clark County \$1.25 - 1.35 NNN Flamingo Retail Commercial 20,000 Rentable General **Estimated NNNs @** Corridor **Square Feet** Commercial \$0.28 / SF / mo **POWER VISIBILITY RESTROOMS SIGNAGE CLEAR HEIGHT Excellent visibility on** 10' - 20' ceiling **Most suites Private restrooms** Pylon signage feature 100A E Flamingo Road in each suite available heights, single phase panel sprinklered