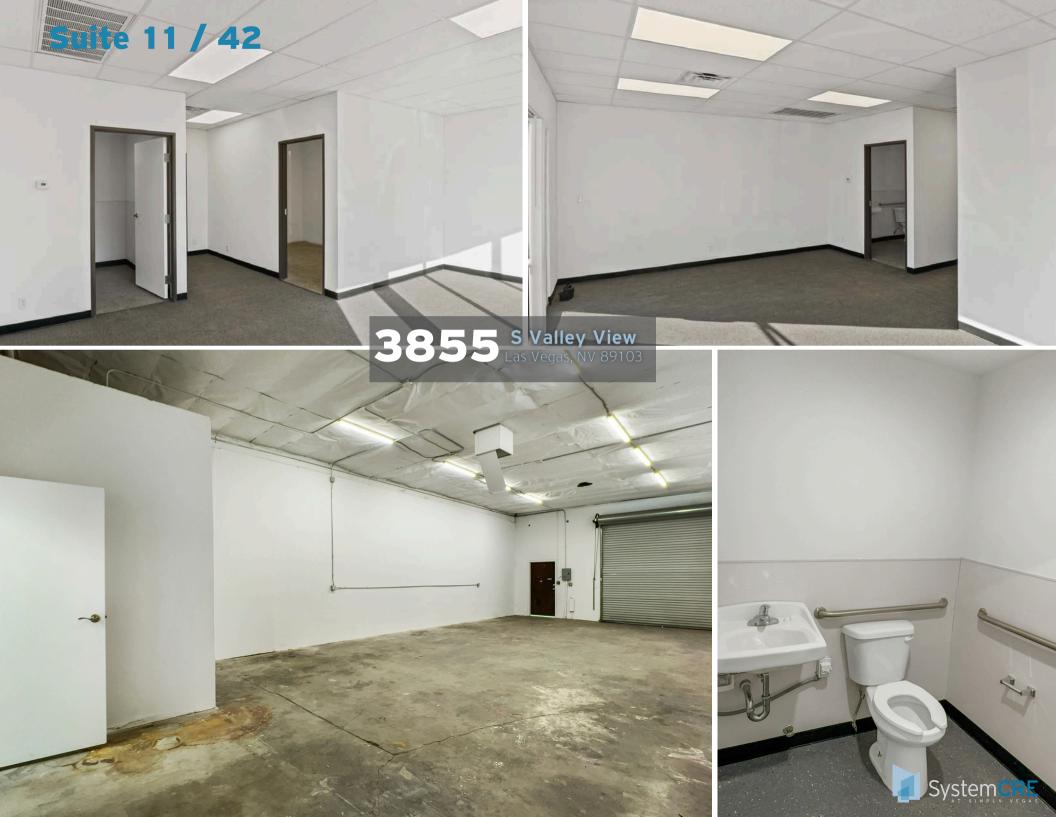

## 3565 E Flamingo Rd Las Vegas, NV 89121

| Suite #                    | Use Type          | RSF             | Retail          | Warehouse | Base Rent     | Fees         | Total Monthly       | About This Space                                                                                                                                                                                                                         |
|----------------------------|-------------------|-----------------|-----------------|-----------|---------------|--------------|---------------------|------------------------------------------------------------------------------------------------------------------------------------------------------------------------------------------------------------------------------------------|
| Rear Retail<br>+ Warehouse | Flex / Retail     | 14,475          | +/- 1,500       | 10,700    | 1.35 / SF NNN | NNN @ \$0.28 | \$23,594            | Retail showroom space + offices + warehouse. Warehouse features swamp coolers, 10'x10' hi dock roll door + dockwell and platform + 10'x18' GL door. 1,550 SF of mezzanine space above offices (counted as half rentable rate allocation) |
|                            |                   |                 |                 |           |               |              |                     |                                                                                                                                                                                                                                          |
| Retail Bays                | Retail / Showroom | 3,000-<br>6,000 | 3,000-<br>6,000 | N/A       | 1.25 / SF NNN | NNN @ \$0.28 | \$4,590-<br>\$9,180 | Retail showroom spaces with 100' deep bays and 30 -<br>60' of frontage to parking.                                                                                                                                                       |