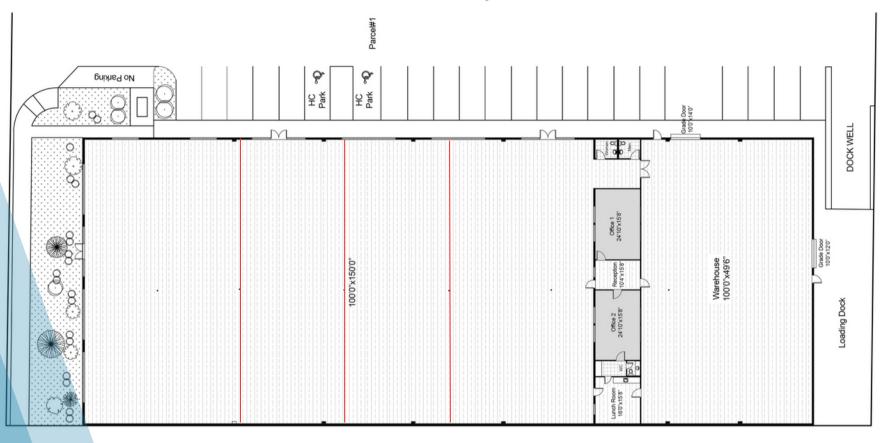

@110 / 220V To

be Verified

building

- -Open plans with 30' column spacing
- -Polished / epoxy concrete floors
- -Divided suites will have individual restrooms
- -Sprinklered building
- -TI available

## 3565 E Flamingo Rd Las Vegas, NV 89121

| Suite #                    | Use Type          | RSF             | Retail          | Warehouse | Base Rent     | Fees         | Total Monthly       | About This Space                                                                                                                                                                                                                         |
|----------------------------|-------------------|-----------------|-----------------|-----------|---------------|--------------|---------------------|------------------------------------------------------------------------------------------------------------------------------------------------------------------------------------------------------------------------------------------|
| Rear Retail<br>+ Warehouse | Flex / Retail     | 14,475          | +/- 1,500       | 10,700    | 1.35 / SF NNN | NNN @ \$0.28 | \$23,594            | Retail showroom space + offices + warehouse. Warehouse features swamp coolers, 10'x10' hi dock roll door + dockwell and platform + 10'x18' GL door. 1,550 SF of mezzanine space above offices (counted as half rentable rate allocation) |
|                            |                   |                 |                 |           |               |              |                     |                                                                                                                                                                                                                                          |
| Retail Bays                | Retail / Showroom | 3,000-<br>6,000 | 3,000-<br>6,000 | N/A       | 1.25 / SF NNN | NNN @ \$0.28 | \$4,590-<br>\$9,180 | Retail showroom spaces with 100' deep bays and 30 -<br>60' of frontage to parking.                                                                                                                                                       |