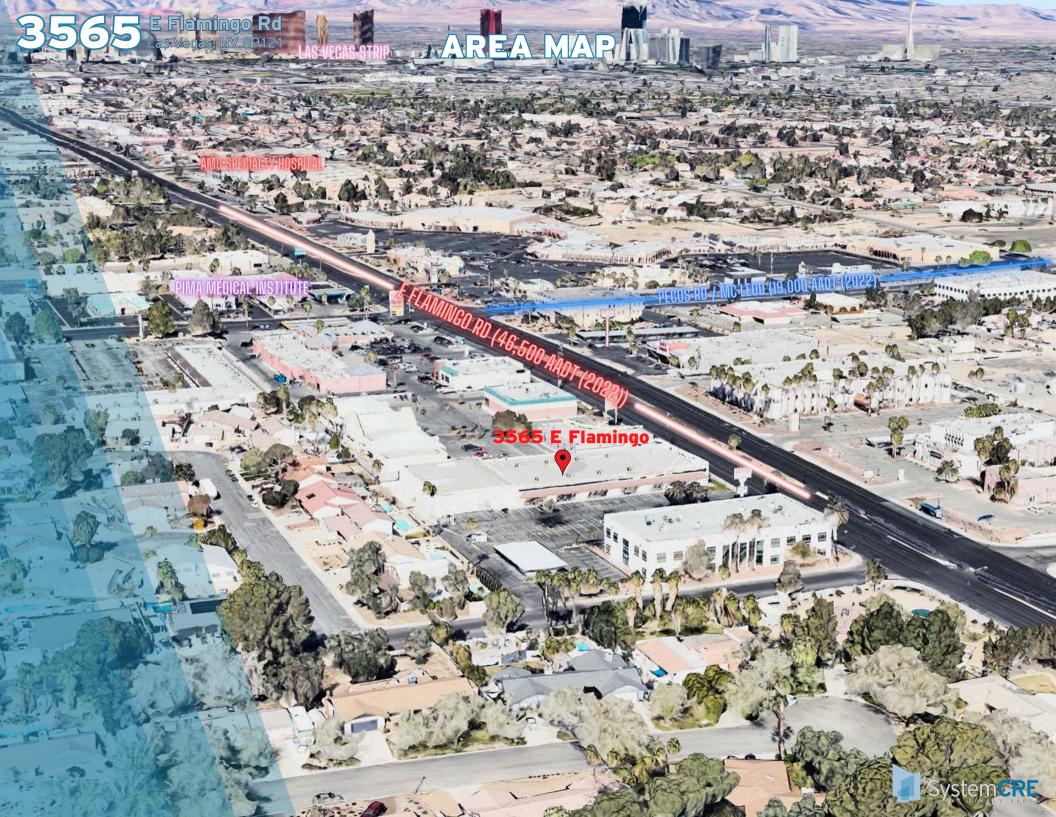

**USE** RATE **SUBMARKET AVAILABLE** ZONING East Las Vegas Retail / Service +/- 3,000 to C-G Clark County \$1.25 - 1.35 NNN Flamingo Retail Commercial 20,000 Rentable General **Estimated NNNs @** Corridor **Square Feet** Commercial \$0.28 / SF / mo **POWER VISIBILITY RESTROOMS SIGNAGE CLEAR HEIGHT Excellent visibility on** 10' - 20' ceiling **Most suites Private restrooms** Pylon signage feature 100A E Flamingo Road in each suite available heights, single phase panel sprinklered